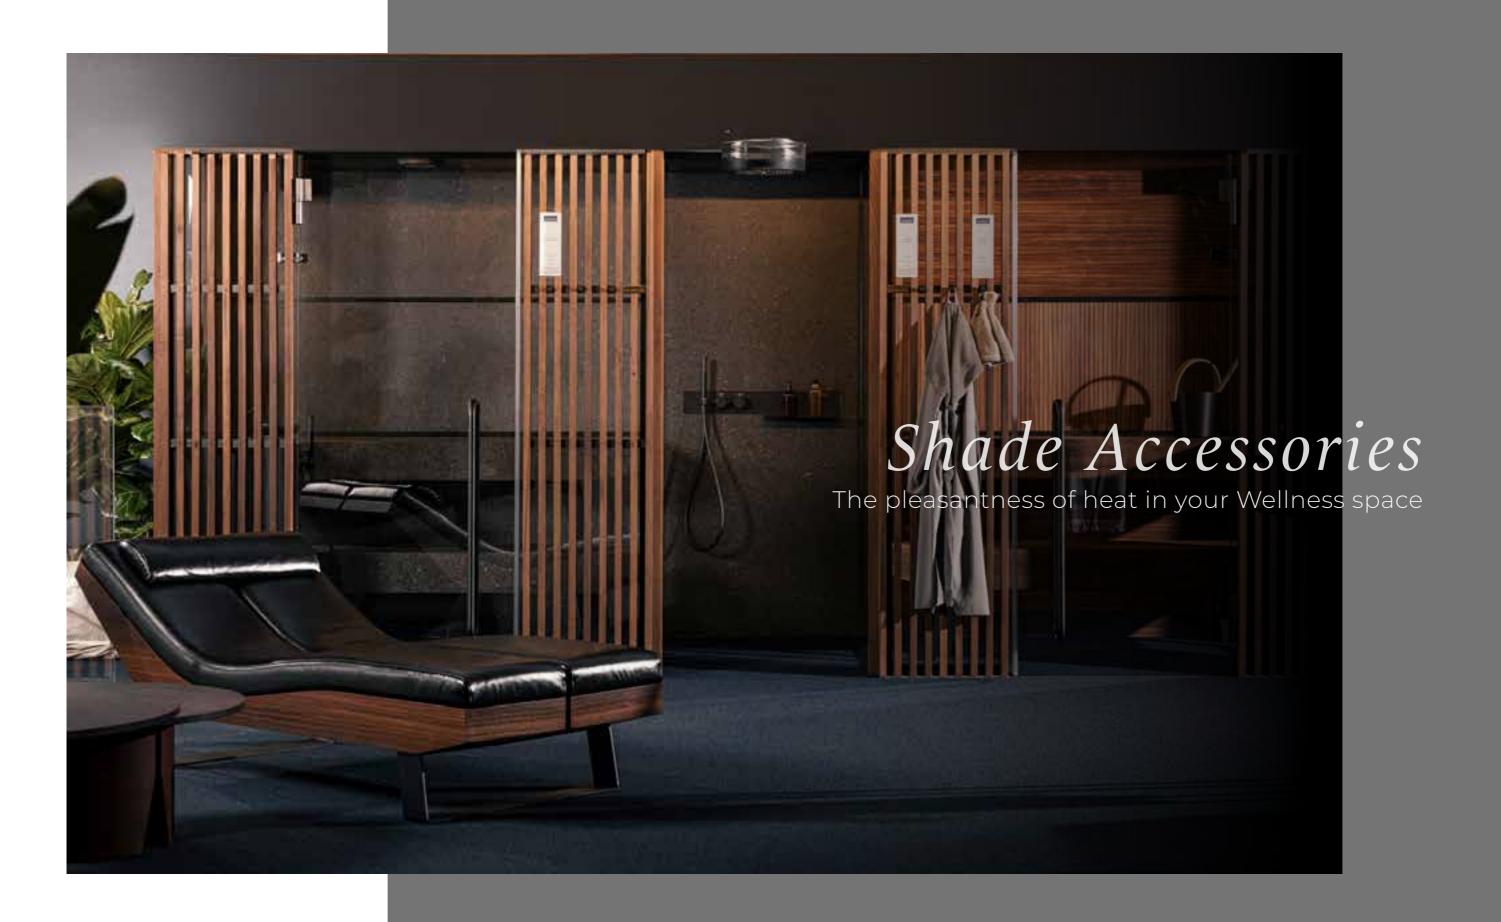

# Shade Accessories

Shade Collection, designed and developed for the home environment, led to the creation of four décor items with the same design, and making up the collection Shade Accessories.

Shade Lounger, Shade Bench, Shade Table and Shade Stand perfectly embody the Japandi style, that is the harmonious union between the minimalist Japanese aesthetics and the functionality of Scandinavian products. The result is a comfortable and fascinating environment, characterised by clean lines and simple shapes. These accessories turn interiors into relaxation oases where comfort reigns supreme, without sacrificing style and aesthetics.

The collection reflects the contemporary trend of a **return to simplicity and authenticity**, meeting the growing desire for environments that promote peace and well-being. Each item of Shade Collection was designed with **utmost care to detail**, to create unique and cosy spaces to enjoy moments of peace in total comfort.