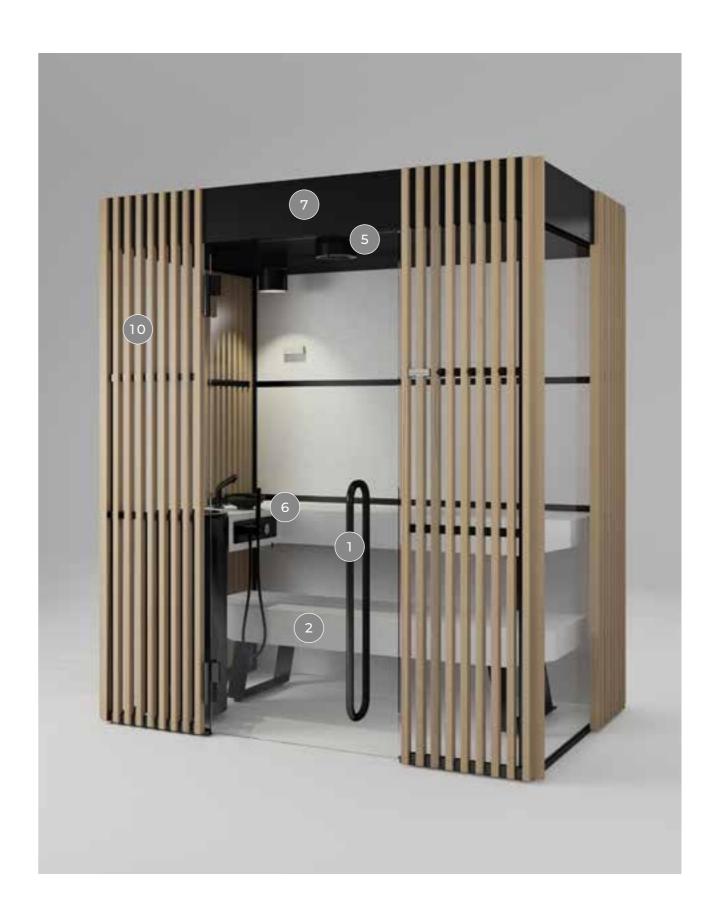

### 1. DOOR

Comfort, convenience and accessibility thanks to the door, featuring a low-positioned handle, now increased in width to 87 cm.

#### 2. BENCH

It can easily be moved in any direction, so that the cleaning operations are effortless.

#### 3. CYLINDER

It encloses the stove making the maintenance operations easier, as well as the inspection of the compartments.

### 4. NATURAL AIR EXTRACTION

The system of natural air bottom-up extraction ensures continuous recirculation and clean air.

#### 5. SAFETY AND MONITORING

The alarm button inside the cabin stops all the functions and cuts the power supply.

### 6. TECHNICAL COMPARTMENT

It is installed on the cabin roof and it is accessible thanks to a sliding system that allows to operate the ordinary maintenance with simple movements, which can be safely performed individually. The technical compartment can also be installed remotely, at a maximum distance of 10 metres.

### 7. WALLS

The system of perimeter profiles in matt black aluminium allows to create numerous smooth combinations.

The side walls can be customised: they can be blind - in Solid Surface, or transparent - in glass.

### 8. CLEANING OF GLASS WALLS

The front wooden shading panels are easily disassembled, allowing for thorough cleaning operations.