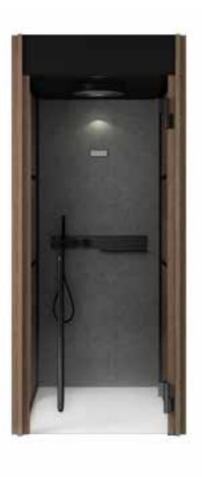

# Shade Shower

THE REGENERATING POWER OF WATER

Shade Shower is the cosy and comfortable environment where you can let yourself be embraced by all the sensations that only water can give.

It is equipped with an elegant and practical support to place the shower products. The ceiling-mounted showerhead, the soft lighting and the black water fittings lend a unique appearance to the whole space.

### LIGHTING

A beam of warm, white light is cast from the central part of the showerhead.

The special multi-function
hand shower can be used to rinse
the body before entering the cabin,
without getting your hair wet,
or as a cold reaction after the heat
session, starting from the legs and
up to the head. It is also practical to
rinse the shower walls easily.

### 2. SHOWERHEAD

The central showerhead has a 36-cm diameter and a black-metal finish which defines its elegant style. Together with its special light, it offers a unique wellness experience.