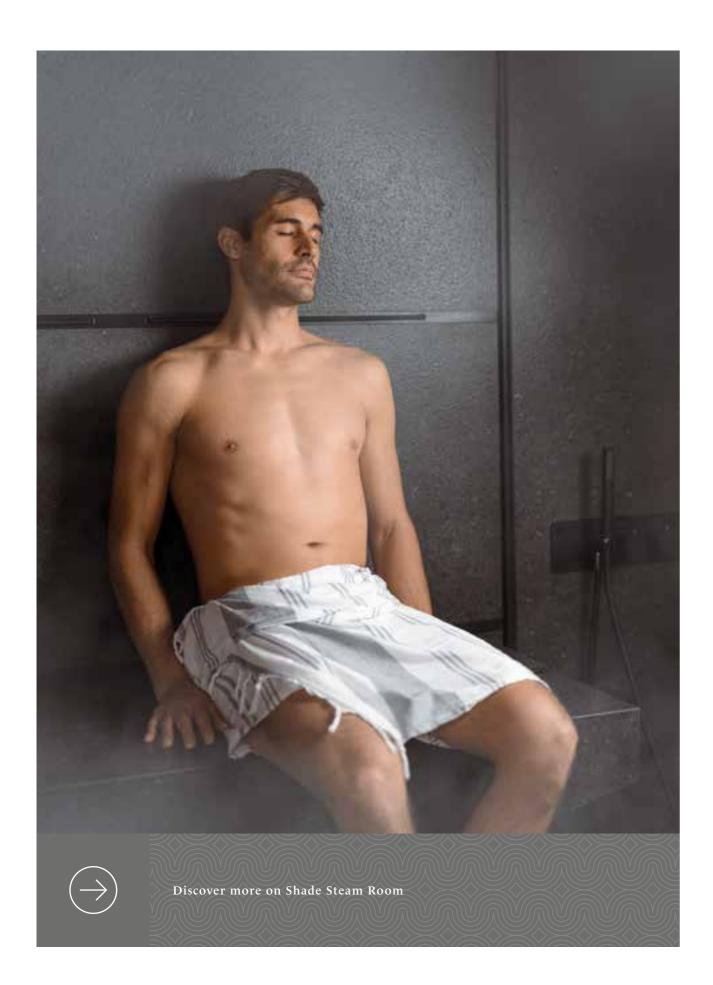

# Shade Steam Room

WELLNESS AND COMFORT ANYWHERE YOU WANT

Much more than a steam bath, it is a special environment for your well-being.

The seats made of few monolithic blocks with nature-inspired materials, the light and dark stone colour, the flat shelf equipped with a small basin for the rituals, and the soft lighting lend an original appearance to the steam bath.

### BENEFITS

Air, steam and scented fragrances combine and gently rest on the skin, making natural exfoliation easier and increasing perspiration.

The temperature of 45°C and the humidity rate of 98% relax the body naturally, favouring the production of serotonin, the hormone of happiness, and help to strengthen the airways defence.