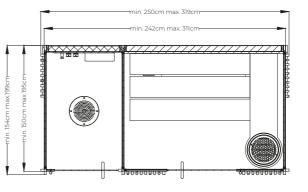

# Technical data

| External dimensions (cm) |                                                                                         | 158 w x 154 d x 237 h<br>203 w x 154 d x 237 h                                               |
|--------------------------|-----------------------------------------------------------------------------------------|----------------------------------------------------------------------------------------------|
|                          |                                                                                         | 203 w x 199 d x 237 h                                                                        |
| Minimum dimensions       |                                                                                         | 168 w x 159 d x 245 h                                                                        |
| for installation (cm)    |                                                                                         | 213 w x 159 d x 245 h                                                                        |
|                          |                                                                                         | 213 w x 204 d x 245 h                                                                        |
| Total weight (Kg)        | 158 w x 154 d x 237 h                                                                   | 472                                                                                          |
|                          | 203 w x 154 d x 237 h                                                                   | 547                                                                                          |
|                          | 203 w x 199 d x 237 h                                                                   | 610                                                                                          |
| Voltage                  |                                                                                         | 230 Vac 1P+N+PE / 400 Vac 3P+N+PE                                                            |
| Maximum consumption (kW) |                                                                                         | 3.5 - 6.5                                                                                    |
| Technical specification  |                                                                                         | Steam bath                                                                                   |
| Temperature              |                                                                                         | 43 - 45 °C                                                                                   |
| Humidity                 |                                                                                         | 98%                                                                                          |
| Heating                  |                                                                                         | Direct steam inlet                                                                           |
| Water fittings           |                                                                                         | Ceiling-mounted Ø 20 cm showerhead (extra)/ Diverter /<br>Thermostatic mixer                 |
|                          |                                                                                         | Tap + basin for rituals and fragrances                                                       |
| Lighting                 | Ceiling-mounted 2700° K warm-white<br>dimmable LED spotlight with black aluminium shade |                                                                                              |
| Music kit                | Selection of Wellness Entertainment programs through app<br>My W-Place                  |                                                                                              |
| Frame / door / handles   |                                                                                         | Profiles in black anodized aluminium with sealing                                            |
|                          |                                                                                         | Door in tempered glass, w: 87 cm, th: 10 mm<br>Handle in black polished steel/steel, l: 98cm |
| Structure                |                                                                                         | Clad back wall - contains all functional connections                                         |
|                          |                                                                                         | (minimum thickness 8.7 cm, U=0.49 W/m <sup>2</sup> K)                                        |
|                          |                                                                                         | Side walls in tempered glass or Solid Surface                                                |
|                          |                                                                                         | Front wall in tempered glass                                                                 |
|                          |                                                                                         |                                                                                              |
| Functions                |                                                                                         |                                                                                              |
| ON / OFF                 |                                                                                         | Through app My W-Place                                                                       |
| Lighting                 |                                                                                         | Through app My W-Place Through                                                               |

### Layout A

203 w x 199 d x 237 h cm

| ON / OFF                             | Through app My W-Place       |  |
|--------------------------------------|------------------------------|--|
| Lighting Through app My W-Place Thr  |                              |  |
| Sound + Music Through app My W-Place |                              |  |
| Alarm                                | Button inside the steam bath |  |