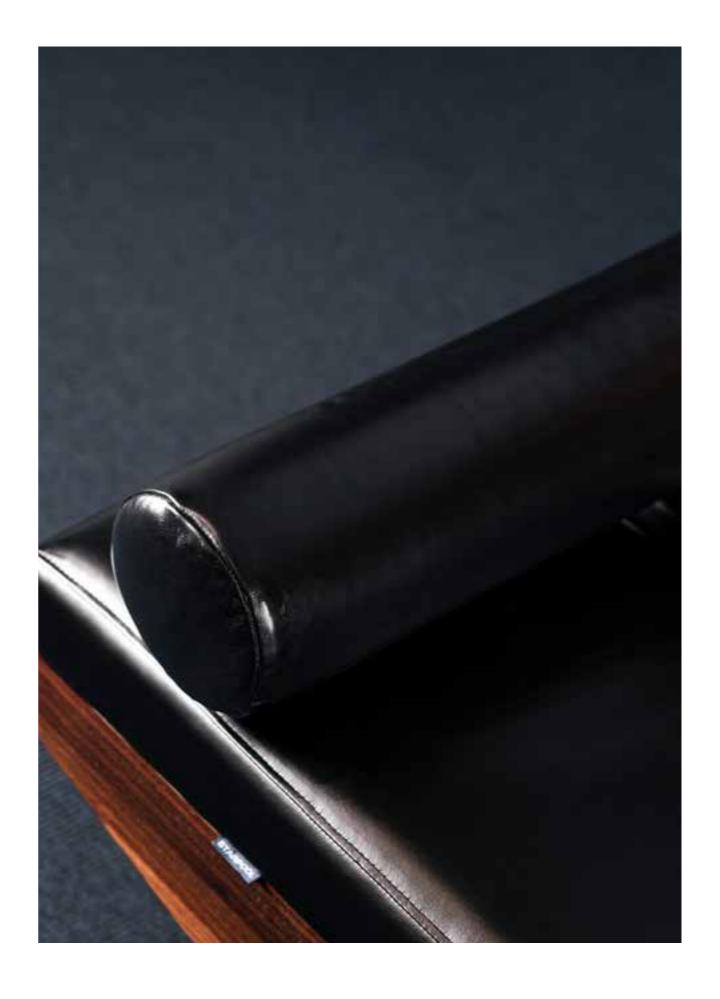

### SHADE LOUNGER

Minimalist appearance and Scandinavian functionality

Shade Lounger combines the minimalist Japanese elegance with Scandinavian practicality, inspiring relaxation and well-being through clean-cut lines, carefully designed ergonomics and high-quality materials to adjust to any environment with its timeless elegance.

### SHADE BENCH

Clean-cut lines and essential shape

Shade Bench stems from the reinterpretation benches of Shade Sauna with a modern feel.

This bench has a simple and neat design and is realised with high-quality materials, ensuring optimum comfort and duration over time.