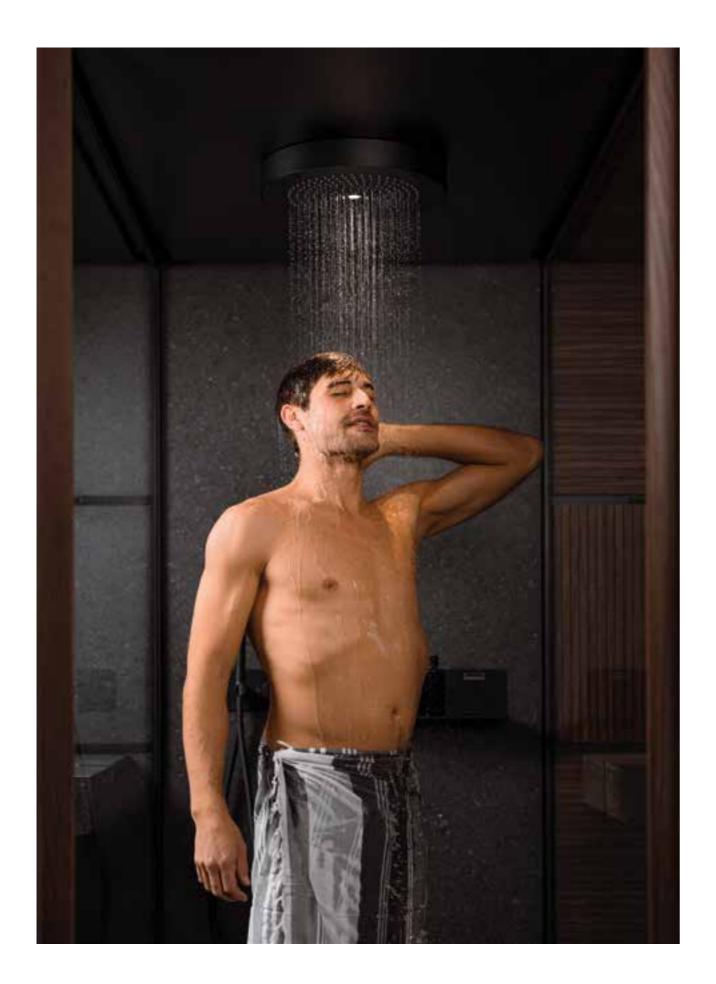

### BENEFITS

Shade Shower ensures the recovery of physical balance thanks to various cold reactions. This is possible thanks to the jet intensity and the water temperature, which can be adjusted to specific individual needs.

### LIGHTING

A beam of warm, white light is cast from the central part of the showerhead.

The special multi-function
hand shower can be used to rinse
the body before entering the cabin,
without getting your hair wet,
or as a cold reaction after the heat
session, starting from the legs and
up to the head. It is also practical to
rinse the shower walls easily.

### 2. SHOWERHEAD

The central showerhead has a 36-cm diameter and a black-metal finish which defines its elegant style. Together with its special light, it offers a unique wellness experience.