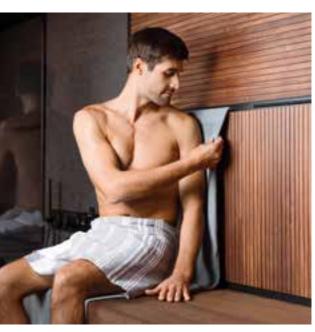

### **TEXTILES**

The back wall, decorated with a panelling pattern, is also equipped with a nautical elastic cable to secure the towel, which protects both the body and the wood in a functional and nice-looking way.

On the outside, two practical hangers allow you to keep your towel close at hand and to enjoy a complete Wellness experience.

SHADE SAUNA SHADE SAUNA