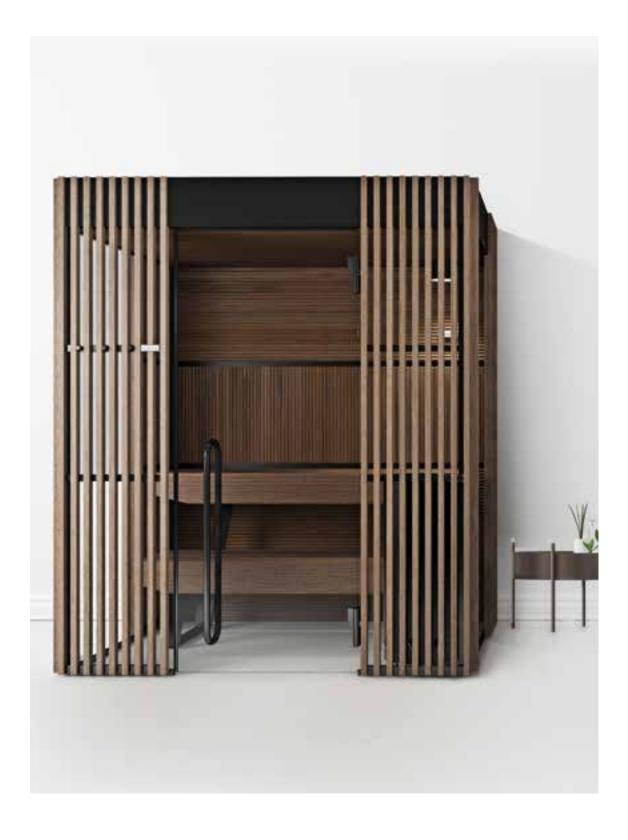

# Shade Sauna

WHEREVER YOU WANT, WHENEVER YOU WANT

An oriental-inspired timeless style that combines aesthetics and function. An intimate and elegant environment that communicates with the outside but preserves the privacy on the inside.

The sauna seamlessly merges in every setting thanks to its exclusive design. The chosen materials combine perfectly with the uniqueness of the shapes of Shade Collection.

SHADE SAUNA SHADE SAUNA

### TRANSPARENCY

Shade Sauna unveils its cosiness, in see-through intervals.

The frame is transparent, with shading panels of alternated wood slats, thus recreating a feeling of great privacy, whilst maintaining a visual connection with the outside.