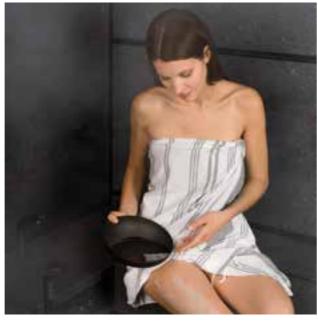

### **TEXTILES**

The back wall, decorated with a panelling pattern, is also equipped with a nautical elastic cable to secure the towel, which protects both the body and the wood in a functional and nice-looking way.

On the outside, two practical hangers allow you to keep your towel close at hand and to enjoy a complete Wellness experience.

SHADE SAUNA SHADE SAUNA