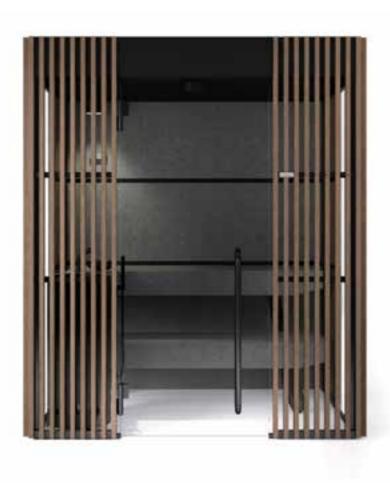

# Shade Steam Room

WELLNESS AND COMFORT ANYWHERE YOU WANT

Much more than a steam bath, it is a special environment for your well-being.

The seats made of few monolithic blocks with nature-inspired materials, the light and dark stone colour, the flat shelf equipped with a small basin for the rituals, and the soft lighting lend an original appearance to the steam bath.

### TRANSPARENCY

Shade Steam Room unveils
its cosiness, in see-through
intervals. The frame is transparent,
with shading panels of alternated
wood slats, thus recreating a
feeling of great privacy,
whilst maintaining a visual
connection with the outside.