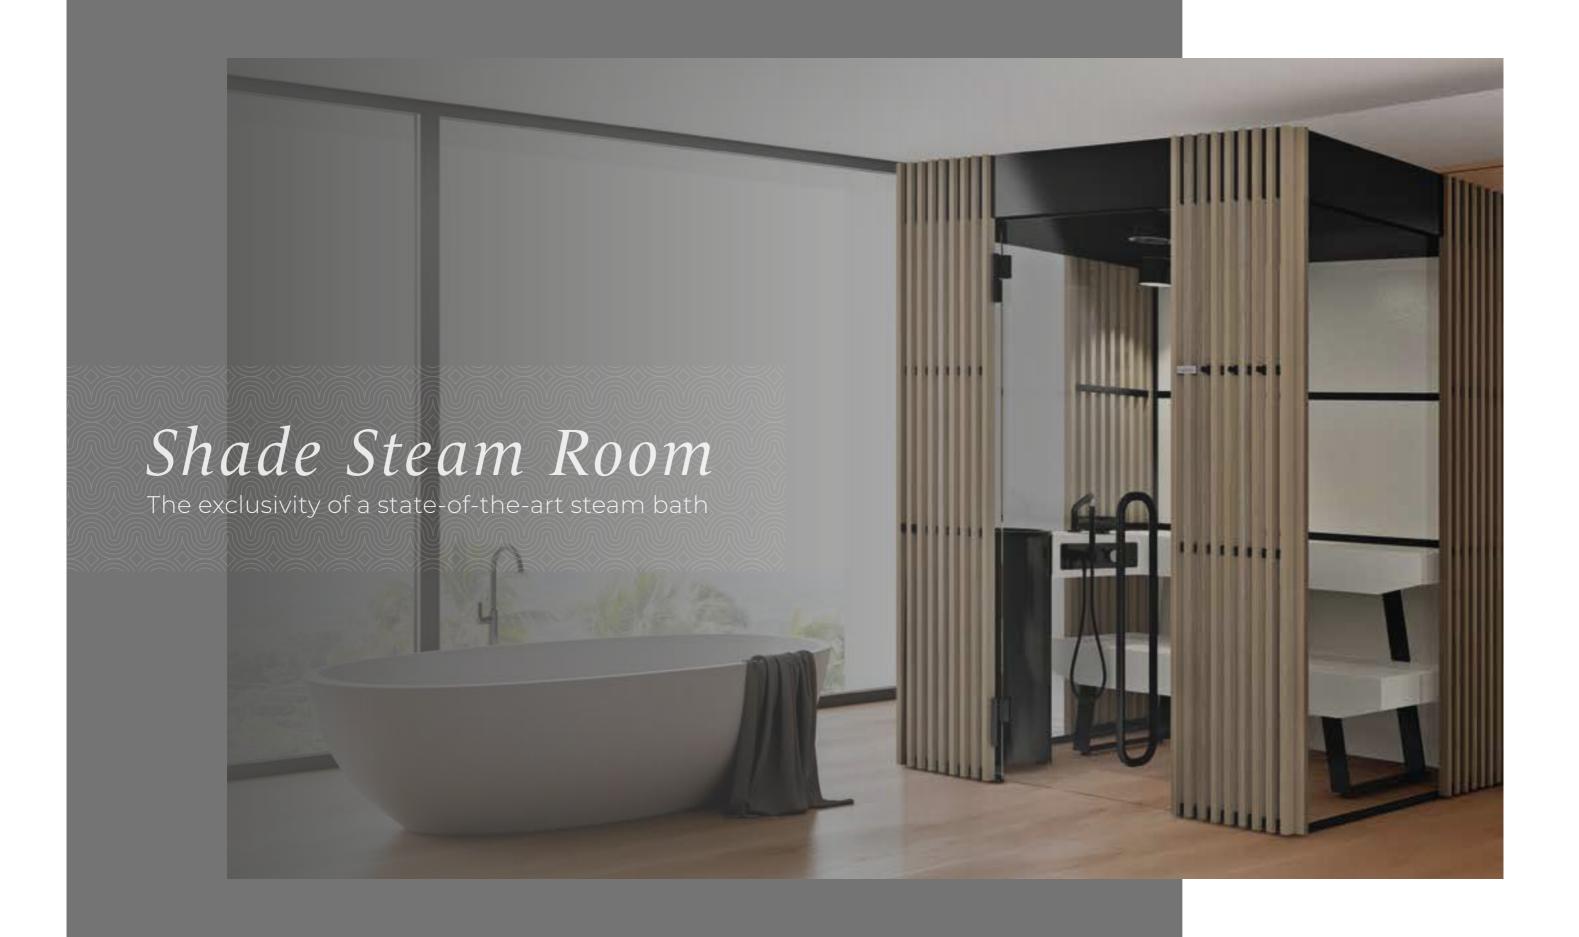

# Shade Steam Room

WELLNESS AND COMFORT ANYWHERE YOU WANT

Much more than a steam bath, it is a special environment for your well-being.

The seats made of few monolithic blocks with nature-inspired materials, the light and dark stone colour, the flat shelf equipped with a small basin for the rituals, and the soft lighting lend an original appearance to the steam bath.

### TRANSPARENCY

Shade Steam Room unveils
its cosiness, in see-through
intervals. The frame is transparent,
with shading panels of alternated
wood slats, thus recreating a
feeling of great privacy,
whilst maintaining a visual
connection with the outside.

### **TEXTILES**

The back wall, decorated with a panelling pattern, is also equipped with a nautical elastic cable to secure the towel temporarily inside the cabin.

In this way, the seat becomes even more comfortable and soft, and the bench is protected from the action of the cosmetic products.

On the outside, practical hangers enrich the vertical shading panel to keep your towel close at hand, and to enjoy a complete Wellness experience.