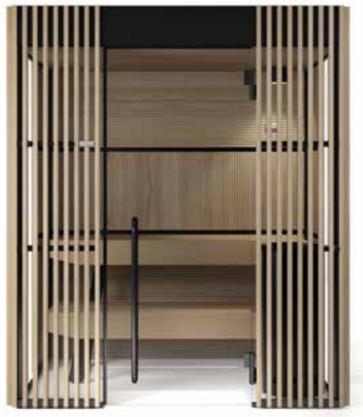

### TRANSPARENCY

Shade Sauna unveils its cosiness, in see-through intervals.

The frame is transparent, with shading panels of alternated wood slats, thus recreating a feeling of great privacy, whilst maintaining a visual connection with the outside.

### 7. WALLS

The system of perimeter profiles in matt black aluminium allows to create numerous smooth combinations.

The side walls can be customised: they can be blind - in Solid Surface, or transparent - in glass.