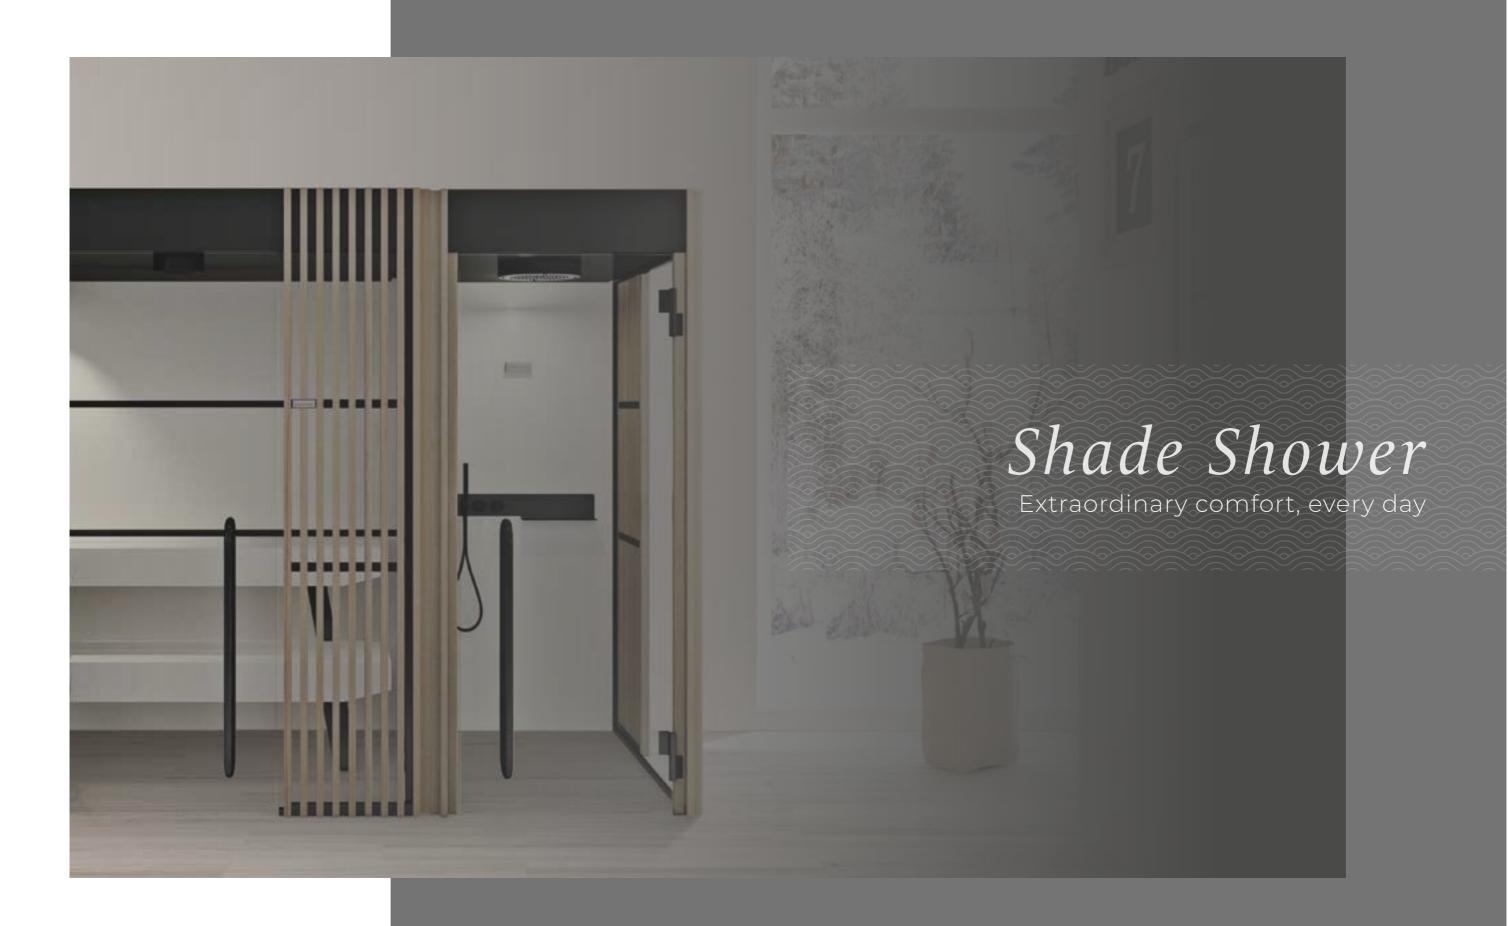

# Shade Shower

THE REGENERATING POWER OF WATER

Shade Shower is the cosy and comfortable environment where you can let yourself be embraced by all the sensations that only water can give.

It is equipped with an elegant and practical support to place the shower products. The ceiling-mounted showerhead, the soft lighting and the black water fittings lend a unique appearance to the whole space.

### Complete your wellness

A unique product that encloses the pleasant sensations of water and lends a new personality to the surrounding space.

### TEXTILES

Practical hangers characterised by sophisticated design are installed on the outside, to allow you to have your towel right at hand at the end of the shower or of the cold reaction.

SHADE SHOWER SHOWER