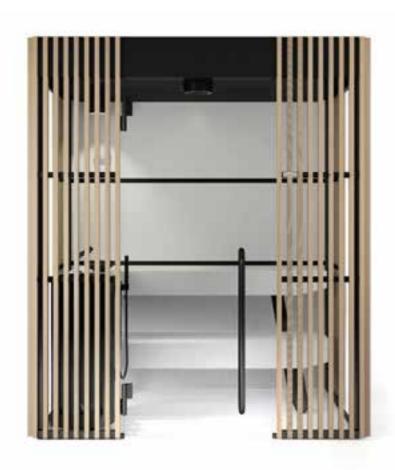

# Shade Sauna

WHEREVER YOU WANT, WHENEVER YOU WANT

An oriental-inspired timeless style that combines aesthetics and function. An intimate and elegant environment that communicates with the outside but preserves the privacy on the inside.

The sauna seamlessly merges in every setting thanks to its exclusive design. The chosen materials combine perfectly with the uniqueness of the shapes of Shade Collection.

SHADE SAUNA SHADE SAUNA

### TRANSPARENCY

Shade Sauna unveils its cosiness, in see-through intervals.

The frame is transparent, with shading panels of alternated wood slats, thus recreating a feeling of great privacy, whilst maintaining a visual connection with the outside.