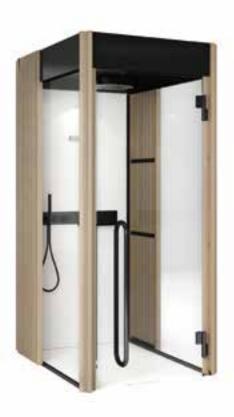

# Shade Shower

THE REGENERATING POWER OF WATER

Shade Shower is the cosy and comfortable environment where you can let yourself be embraced by all the sensations that only water can give.

It is equipped with an elegant and practical support to place the shower products. The ceiling-mounted showerhead, the soft lighting and the black water fittings lend a unique appearance to the whole space.

### 1. DOOR

Comfort, convenience and accessibility thanks to the door now increased in width to 87 cm.
It is an extra accessory.

### 2. SHOWERHEAD

The central showerhead has a 36-cm diameter and a black-metal finish which defines its elegant style. Together with its special light, it offers a unique wellness experience.