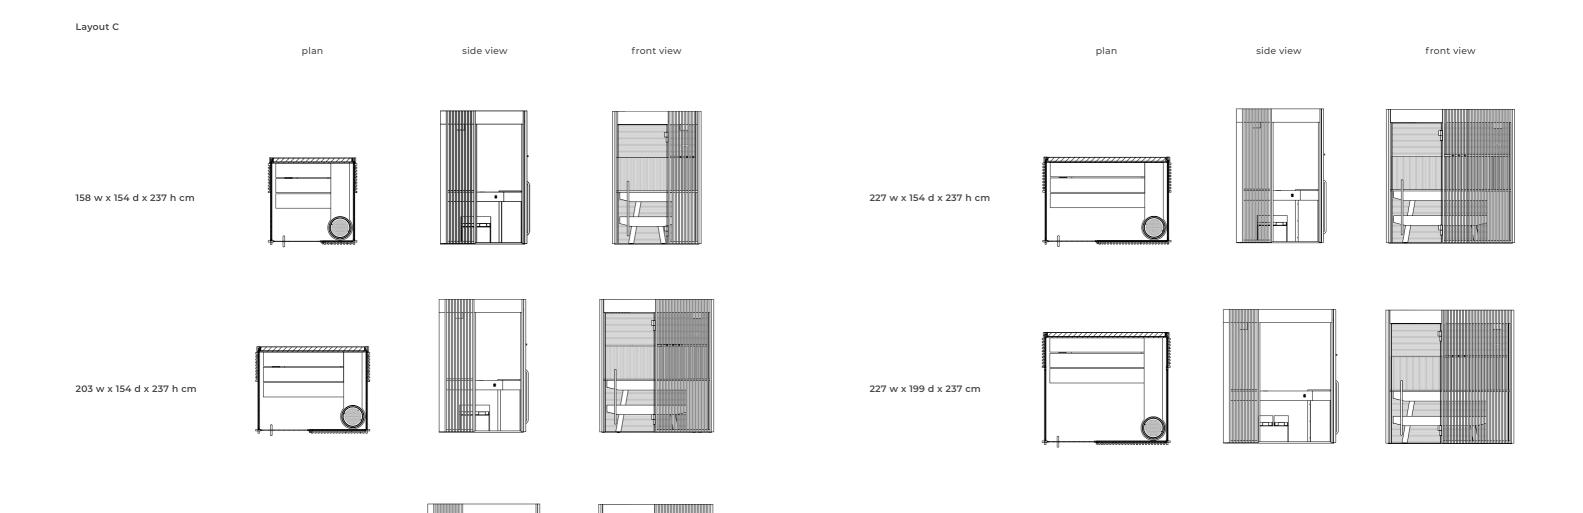

## Technical data

| External dimensions (cm)             | 158 w x 154 d x 237 h<br>203 w x 154 d x 237 h<br>203 w x 199 d x 237 h<br>227 w x 154 d x 237 h<br>227 w x 199 d x 237 h |                                                                                                                                                                                   |
|--------------------------------------|---------------------------------------------------------------------------------------------------------------------------|-----------------------------------------------------------------------------------------------------------------------------------------------------------------------------------|
| Minimum installation dimensions (cm) |                                                                                                                           | 168 w x 159 d x 245 h<br>213 w x 159 d x 245 h<br>213 w x 204 d x 245 h<br>237 w x 159 d x 245 h<br>237 w x 204 d x 245 h                                                         |
| Total weight (Kg)                    | 158 w x 154 d x 237 h<br>203 w x 154 d x 237 h<br>203 w x 199 d x 237 h<br>227 w x 154 d x 237 h<br>227 w x 199 d x 237 h | 472<br>547<br>610<br>650<br>710                                                                                                                                                   |
| Voltage                              |                                                                                                                           | 230 Vac 1P+N+PE / 400 Vac 3P+N+PE                                                                                                                                                 |
| Maximum consumption (kW)             |                                                                                                                           | 5 – 9                                                                                                                                                                             |
| Technical specification              |                                                                                                                           | Finnish sauna                                                                                                                                                                     |
| Temperature                          |                                                                                                                           | 90 - 100 °C                                                                                                                                                                       |
| Humidity                             |                                                                                                                           | 10 - 20%                                                                                                                                                                          |
| Heating                              | Electric stove                                                                                                            |                                                                                                                                                                                   |
| Lighting                             | Ceiling-mounted 2700° K warm-white<br>dimmable LED spotlight with black aluminium shade                                   |                                                                                                                                                                                   |
| Music kit                            | Selection of Wellness Entertainment programs through app<br>My W-Place                                                    |                                                                                                                                                                                   |
| Frame / door / handles               |                                                                                                                           | Profiles in black anodized aluminium with sealing<br>Door in tempered glass, w: 87 cm, th: 10mm<br>Handle in black polished wood/steel                                            |
| Structure                            |                                                                                                                           | Clad back wall - contains all functional connections<br>(minimum thickness 9.5 cm, U=0.67 W/m²K)<br>Side walls in tempered glass or Solid Surface<br>Front wall in tempered glass |
| Functions                            |                                                                                                                           |                                                                                                                                                                                   |
| ON/OFF                               |                                                                                                                           | Through My W-Place                                                                                                                                                                |
| Lighting                             |                                                                                                                           | Through app My W-Place                                                                                                                                                            |
| Audio + Music                        |                                                                                                                           | Through app My W-Place                                                                                                                                                            |
| Alarm                                |                                                                                                                           | Through button inside sauna                                                                                                                                                       |

# Layout

203 w x 199 d x 237 h cm

227 w x 154 d x 237 h cm

227 w x 199 d x 237 cm

SHADE SAUNA SHADE SAUNA

22

203 w x 199 d x 237 h cm

SHADE SAUNA SHADE SAUNA