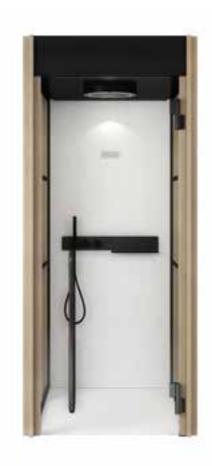

# Shade Shower

THE REGENERATING POWER OF WATER

Shade Shower is the cosy and comfortable environment where you can let yourself be embraced by all the sensations that only water can give.

It is equipped with an elegant and practical support to place the shower products. The ceiling-mounted showerhead, the soft lighting and the black water fittings lend a unique appearance to the whole space.

### LIGHTING

A beam of warm, white light is cast from the central part of the showerhead.

The special multi-function
hand shower can be used to rinse
the body before entering the cabin,
without getting your hair wet,
or as a cold reaction after the heat
session, starting from the legs and
up to the head. It is also practical to
rinse the shower walls easily.

### 2. SHOWERHEAD

The central showerhead has a 36-cm diameter and a black-metal finish which defines its elegant style. Together with its special light, it offers a unique wellness experience.