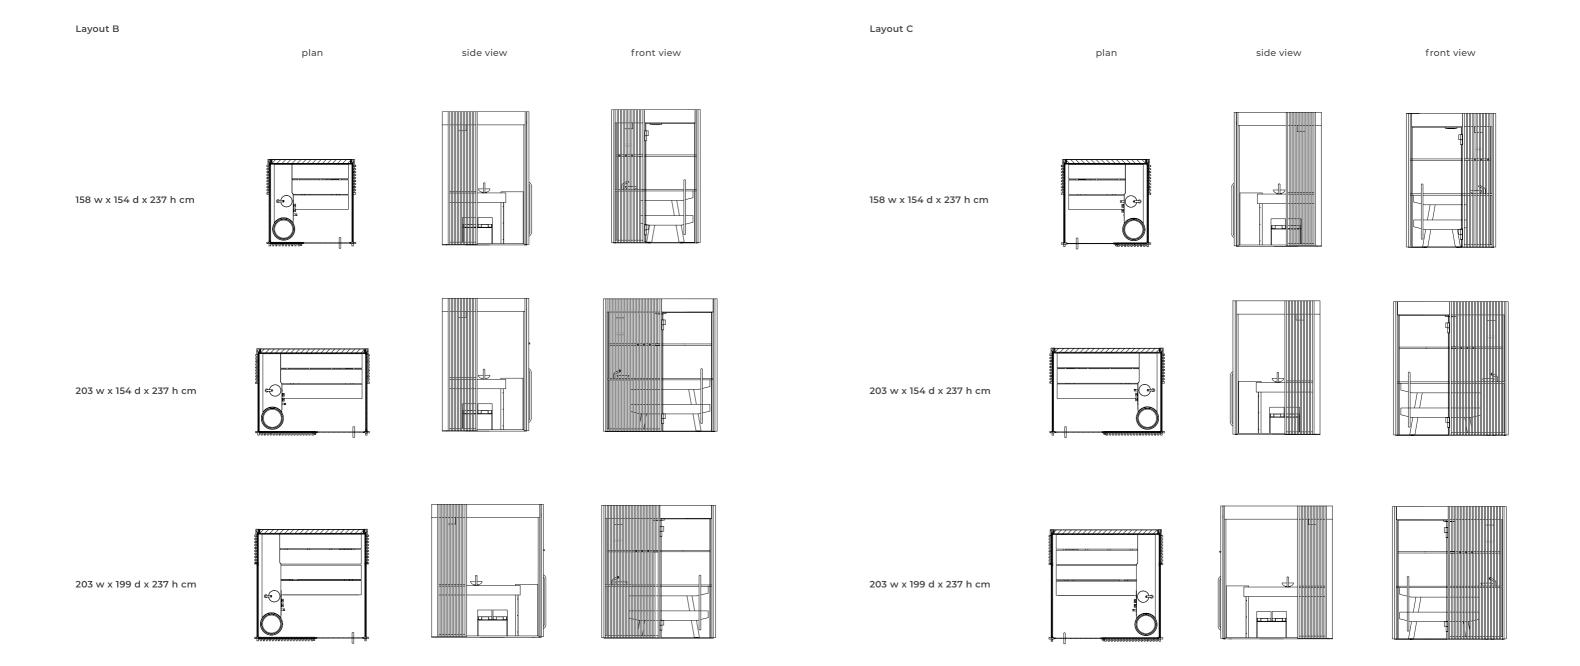

# Layout

# Shade Shower

THE REGENERATING POWER OF WATER

Shade Shower is the cosy and comfortable environment where you can let yourself be embraced by all the sensations that only water can give.

It is equipped with an elegant and practical support to place the shower products. The ceiling-mounted showerhead, the soft lighting and the black water fittings lend a unique appearance to the whole space.

## Technical data

| External dimensions (cm) | 103 w x 154 d x 237 h<br>103 w x 199 d x 237 h         |
|--------------------------|--------------------------------------------------------|
|                          |                                                        |
| Minimum dimensions       | 113 w x 159 d x 245 h                                  |
| for installation (cm)    | 113 w x 204 d x 245 h                                  |
| Voltage                  | 230 Vac 1P+N+PE                                        |
| Maximum consumption (kW) | 0.2                                                    |
| Technical specification  | Shower                                                 |
| Water fittings           | Ceiling-mounted showerhead Ø 36 cm                     |
|                          | Diverter                                               |
|                          | Thermostatic mixer                                     |
| Lighting                 | Ceiling-mounted 2700° K warm-white                     |
|                          | non-dimmable LED spotlight installed in the showerhead |
| Frame / door / handles   | Profiles in black anodized aluminium with sealing      |
|                          | Door in tempered glass, w: 87 cm, th: 10 mm            |
|                          | Handle in black polished steel/steel, I: 98cm          |
| Structure                | Clad back wall - contains all functional connections   |
|                          | (minimum thickness 8.7 cm, U=0.49 W/m <sup>2</sup> K)  |
|                          | Side walls in tempered glass or Solid Surface          |
|                          | Front wall as an extra in tempered glass               |