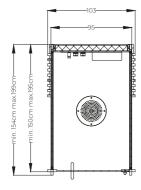

## Technical data

| External dimensions (cm) | 103 w x 154 d x 237 h<br>103 w x 199 d x 237 h         |
|--------------------------|--------------------------------------------------------|
|                          |                                                        |
| Minimum dimensions       | 113 w x 159 d x 245 h                                  |
| for installation (cm)    | 113 w x 204 d x 245 h                                  |
| Voltage                  | 230 Vac 1P+N+PE                                        |
| Maximum consumption (kW) | 0.2                                                    |
| Technical specification  | Shower                                                 |
| Water fittings           | Ceiling-mounted showerhead Ø 36 cm                     |
|                          | Diverter                                               |
|                          | Thermostatic mixer                                     |
| Lighting                 | Ceiling-mounted 2700° K warm-white                     |
|                          | non-dimmable LED spotlight installed in the showerhead |
| Frame / door / handles   | Profiles in black anodized aluminium with sealing      |
|                          | Door in tempered glass, w: 87 cm, th: 10 mm            |
|                          | Handle in black polished steel/steel, I: 98cm          |
| Structure                | Clad back wall - contains all functional connections   |
|                          | (minimum thickness 8.7 cm, U=0.49 W/m <sup>2</sup> K)  |
|                          | Side walls in tempered glass or Solid Surface          |
|                          | Front wall as an extra in tempered glass               |

# Layout

SHADE COLLECTION SHADE COLLECTION