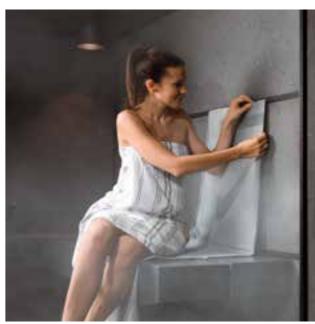

### TRANSPARENCY

Shade Steam Room unveils
its cosiness, in see-through
intervals. The frame is transparent,
with shading panels of alternated
wood slats, thus recreating a
feeling of great privacy,
whilst maintaining a visual
connection with the outside.

### **TEXTILES**

The back wall, decorated with a panelling pattern, is also equipped with a nautical elastic cable to secure the towel temporarily inside the cabin.

In this way, the seat becomes even more comfortable and soft, and the bench is protected from the action of the cosmetic products.

On the outside, practical hangers enrich the vertical shading panel to keep your towel close at hand, and to enjoy a complete Wellness experience.