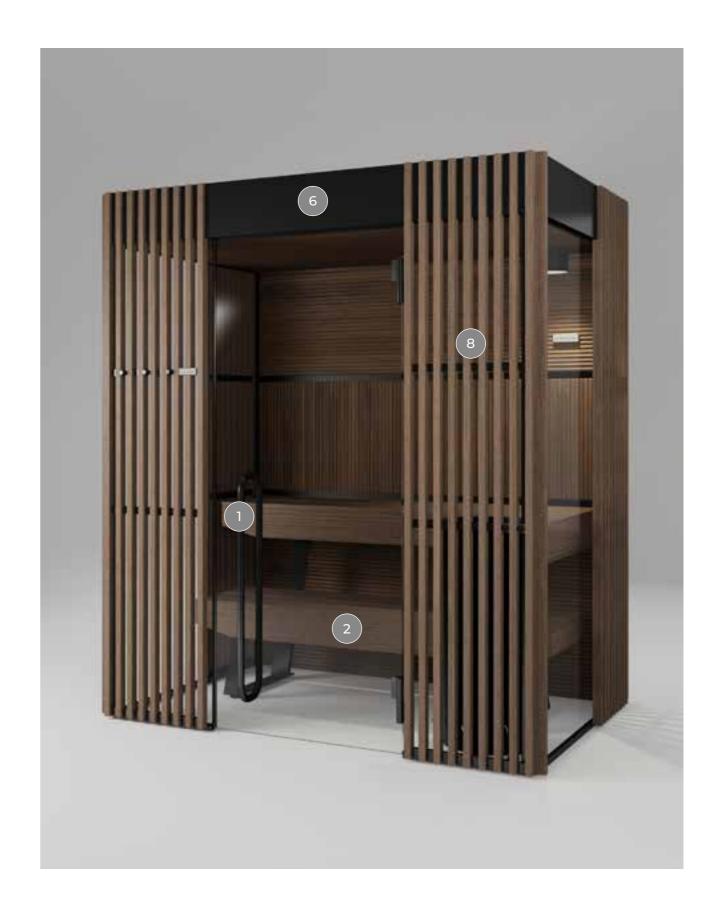

### 1. DOOR

Comfort, convenience and accessibility thanks to the door, featuring a low-positioned handle, now increased in width to 87 cm.

#### 2. BENCH

It can easily be moved in any direction, so that the cleaning operations are effortless.

#### 3. CYLINDER

It encloses the stove making the maintenance operations easier, as well as the inspection of the compartments.

### 4. NATURAL AIR EXTRACTION

The system of natural air bottom-up extraction ensures continuous recirculation and clean air.

#### 5. SAFETY AND MONITORING

The alarm button inside the cabin stops all the functions and cuts the power supply.

### 6. TECHNICAL COMPARTMENT

It is installed on the cabin roof and it is accessible thanks to a sliding system that allows to operate the ordinary maintenance with simple movements, which can be safely performed individually. The technical compartment can also be installed remotely, at a maximum distance of 10 metres.

### 7. WALLS

The system of perimeter profiles in matt black aluminium allows to create numerous smooth combinations.

The side walls can be customised: they can be blind - in Solid Surface, or transparent - in glass.

### 8. CLEANING OF GLASS WALLS

The front wooden shading panels are easily disassembled, allowing for thorough cleaning operations.