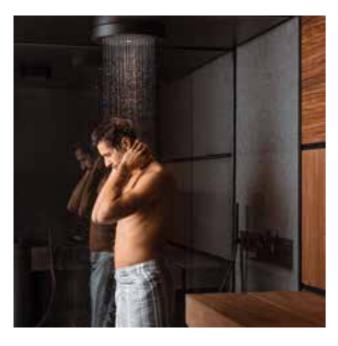

# Shade Shower

THE REGENERATING POWER OF WATER

Shade Shower is the cosy and comfortable environment where you can let yourself be embraced by all the sensations that only water can give.

It is equipped with an elegant and practical support to place the shower products. The ceiling-mounted showerhead, the soft lighting and the black water fittings lend a unique appearance to the whole space.

### LIGHTING

A beam of warm, white light is cast from the central part of the showerhead.

The special multi-function
hand shower can be used to rinse
the body before entering the cabin,
without getting your hair wet,
or as a cold reaction after the heat
session, starting from the legs and
up to the head. It is also practical to
rinse the shower walls easily.