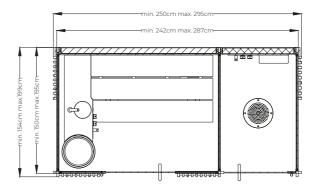

## Technical data

| External dimensions (cm)             | 158 w x 154 d x 237 h<br>203 w x 154 d x 237 h<br>203 w x 199 d x 237 h<br>227 w x 154 d x 237 h<br>227 w x 199 d x 237 h |                                                                                                                                                                                   |
|--------------------------------------|---------------------------------------------------------------------------------------------------------------------------|-----------------------------------------------------------------------------------------------------------------------------------------------------------------------------------|
| Minimum installation dimensions (cm) |                                                                                                                           | 168 w x 159 d x 245 h<br>213 w x 159 d x 245 h<br>213 w x 204 d x 245 h<br>237 w x 159 d x 245 h<br>237 w x 204 d x 245 h                                                         |
| Total weight (Kg)                    | 158 w x 154 d x 237 h<br>203 w x 154 d x 237 h<br>203 w x 199 d x 237 h<br>227 w x 154 d x 237 h<br>227 w x 199 d x 237 h | 472<br>547<br>610<br>650<br>710                                                                                                                                                   |
| Voltage                              |                                                                                                                           | 230 Vac 1P+N+PE / 400 Vac 3P+N+PE                                                                                                                                                 |
| Maximum consumption (kW)             |                                                                                                                           | 5 – 9                                                                                                                                                                             |
| Technical specification              |                                                                                                                           | Finnish sauna                                                                                                                                                                     |
| Temperature                          |                                                                                                                           | 90 - 100 °C                                                                                                                                                                       |
| Humidity                             |                                                                                                                           | 10 - 20%                                                                                                                                                                          |
| Heating                              | Electric stove                                                                                                            |                                                                                                                                                                                   |
| Lighting                             | Ceiling-mounted 2700° K warm-white<br>dimmable LED spotlight with black aluminium shade                                   |                                                                                                                                                                                   |
| Music kit                            | Selection of Wellness Entertainment programs through app<br>My W-Place                                                    |                                                                                                                                                                                   |
| Frame / door / handles               |                                                                                                                           | Profiles in black anodized aluminium with sealing<br>Door in tempered glass, w: 87 cm, th: 10mm<br>Handle in black polished wood/steel                                            |
| Structure                            |                                                                                                                           | Clad back wall - contains all functional connections<br>(minimum thickness 9.5 cm, U=0.67 W/m²K)<br>Side walls in tempered glass or Solid Surface<br>Front wall in tempered glass |
| Functions                            |                                                                                                                           |                                                                                                                                                                                   |
| ON/OFF                               |                                                                                                                           | Through My W-Place                                                                                                                                                                |
| Lighting                             |                                                                                                                           | Through app My W-Place                                                                                                                                                            |
| Audio + Music                        |                                                                                                                           | Through app My W-Place                                                                                                                                                            |
| Alarm                                |                                                                                                                           | Through button inside sauna                                                                                                                                                       |

# Layout

203 w x 199 d x 237 h cm

227 w x 154 d x 237 h cm

227 w x 199 d x 237 cm

SHADE SAUNA SHADE SAUNA

22

203 w x 199 d x 237 h cm

SHADE SAUNA SHADE SAUNA