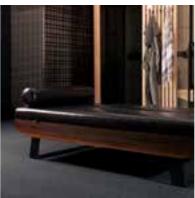

### SHADE LOUNGER

Minimalist appearance and Scandinavian functionality

Shade Lounger combines the minimalist Japanese elegance with Scandinavian practicality, inspiring relaxation and well-being through clean-cut lines, carefully designed ergonomics and high-quality materials to adjust to any environment with its timeless elegance.

### SHADE BENCH

Clean-cut lines and essential shape

Shade Bench stems from the reinterpretation benches of Shade Sauna with a modern feel.

This bench has a simple and neat design and is realised with high-quality materials, ensuring optimum comfort and duration over time.