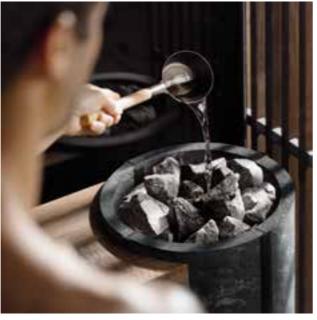

### RITUALS

The essential oils lend their scent to the water inside the small basin, located on the cylinder containing the steam source, and release relaxing fragrances.

The exfoliating scrub allows to make the most of the beneficial effects of the steam on the skin.

The washing ritual, inspired by the Middle Eastern culture, can be performed to purify body and mind.