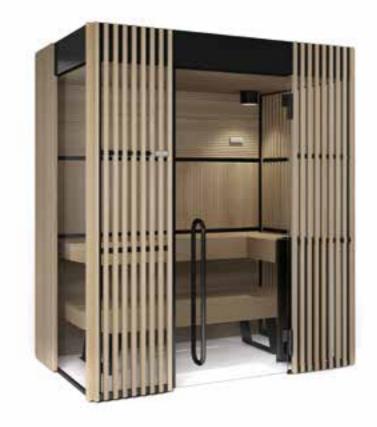

### Functional design

The design by Starpool is the right balance between beauty and function.

The resulting environment then fulfils not just the appearance, but also meets specific requirements both in terms of space and sustainability.

### 1. DOOR

Comfort, convenience and accessibility thanks to the door, featuring a low-positioned handle, now increased in width to 87 cm.

#### 2. BENCH

It can easily be moved in any direction, so that the cleaning operations are effortless.

#### 3. CYLINDER

It encloses the stove making the maintenance operations easier, as well as the inspection of the compartments.

### 4. NATURAL AIR EXTRACTION

The system of natural air bottom-up extraction ensures continuous recirculation and clean air.

#### 5. SAFETY AND MONITORING

The alarm button inside the cabin stops all the functions and cuts the power supply.

### 6. TECHNICAL COMPARTMENT

It is installed on the cabin roof and it is accessible thanks to a sliding system that allows to operate the ordinary maintenance with simple movements, which can be safely performed individually. The technical compartment can also be installed remotely, at a maximum distance of 10 metres.

### 7. WALLS

The system of perimeter profiles in matt black aluminium allows to create numerous smooth combinations.

The side walls can be customised: they can be blind - in Solid Surface, or transparent - in glass.

### 8. CLEANING OF GLASS WALLS

The front wooden shading panels are easily disassembled, allowing for thorough cleaning operations.