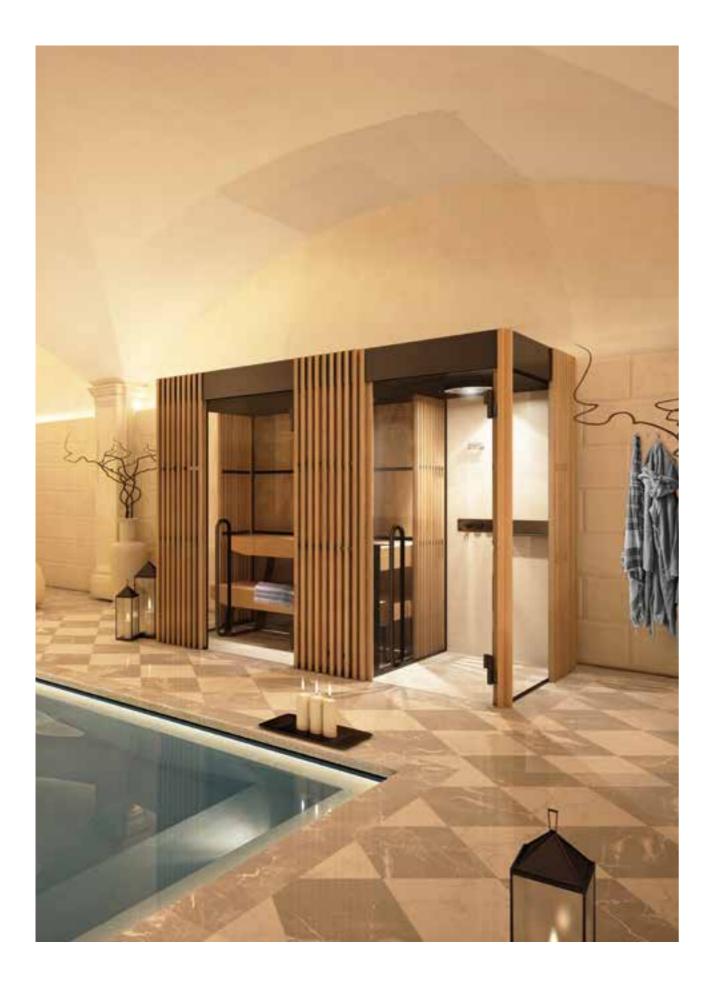

# Shade Collection The new outline of wellness

Shade Collection combines the quality of professional spas with an exclusive kind of design, **defining a new type of wellness**, to be experienced in the most intimate of places: your home.

Designed as a collection of home décor items, it is an authentic design proposal that merges seamlessly in every room of the house.

Oriental-inspired, it evokes suggestive atmospheres, thanks to the rituals, the heat, the water, and the beneficial power of the essential oils. The transparent frame, with shading panels of alternated wood slats of contemporary feel, recreates an atmosphere of great privacy.

The skilful combination of materials, colours and volumes and the soft lighting lend to this collection a unique and original appearance.

Shade Collection combines the elegance of the shapes with a new idea of sustainability that promotes the reduction of waste materials and the optimization of available spaces and offers customised solutions. It is a cutting-edge product that encloses all the innovation of the world of Starpool, with five technological patents and an ordinary registered design.