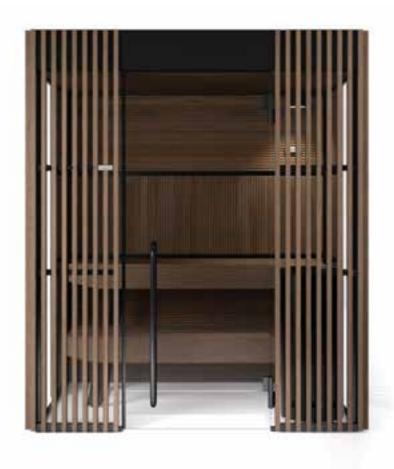

# Shade Sauna

WHEREVER YOU WANT, WHENEVER YOU WANT

An oriental-inspired timeless style that combines aesthetics and function. An intimate and elegant environment that communicates with the outside but preserves the privacy on the inside.

The sauna seamlessly merges in every setting thanks to its exclusive design. The chosen materials combine perfectly with the uniqueness of the shapes of Shade Collection.

SHADE SAUNA SHADE SAUNA

### TRANSPARENCY

Shade Sauna unveils its cosiness, in see-through intervals.

The frame is transparent, with shading panels of alternated wood slats, thus recreating a feeling of great privacy, whilst maintaining a visual connection with the outside.