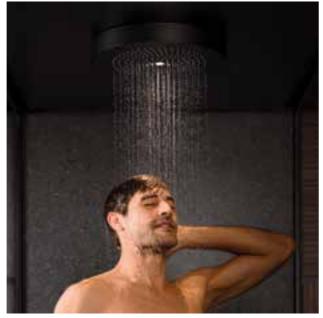

# Shade Shower

THE REGENERATING POWER OF WATER

Shade Shower is the cosy and comfortable environment where you can let yourself be embraced by all the sensations that only water can give.

It is equipped with an elegant and practical support to place the shower products. The ceiling-mounted showerhead, the soft lighting and the black water fittings lend a unique appearance to the whole space.

### LIGHTING

A beam of warm, white light is cast from the central part of the showerhead.

The special multi-function
hand shower can be used to rinse
the body before entering the cabin,
without getting your hair wet,
or as a cold reaction after the heat
session, starting from the legs and
up to the head. It is also practical to
rinse the shower walls easily.

### 2. SHOWERHEAD

The central showerhead has a 36-cm diameter and a black-metal finish which defines its elegant style. Together with its special light, it offers a unique wellness experience.