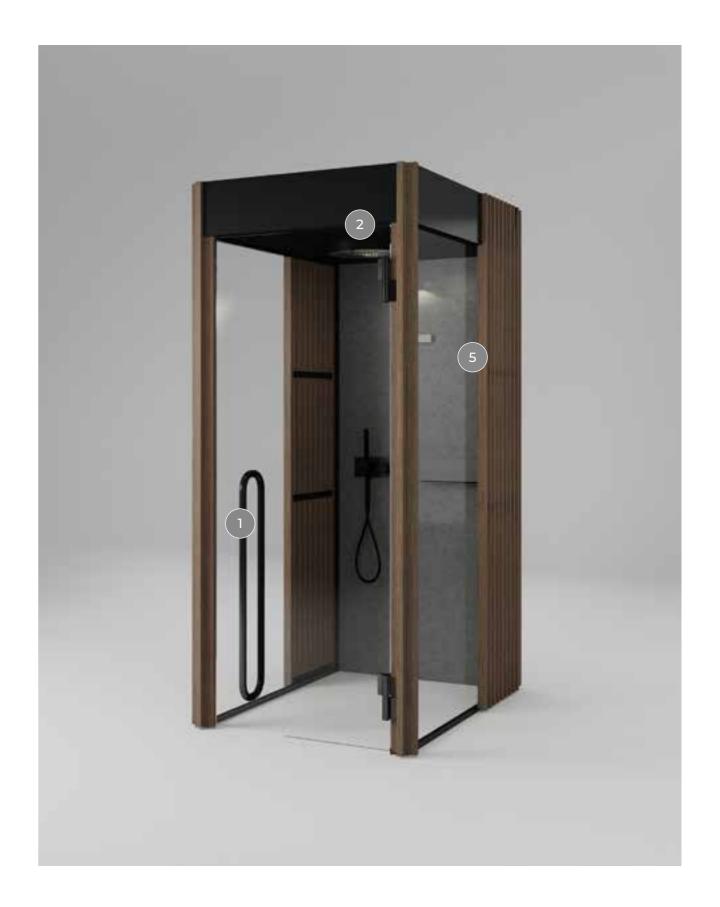

# Shade Shower

THE REGENERATING POWER OF WATER

Shade Shower is the cosy and comfortable environment where you can let yourself be embraced by all the sensations that only water can give.

It is equipped with an elegant and practical support to place the shower products. The ceiling-mounted showerhead, the soft lighting and the black water fittings lend a unique appearance to the whole space.

### LIGHTING

A beam of warm, white light is cast from the central part of the showerhead.

The special multi-function
hand shower can be used to rinse
the body before entering the cabin,
without getting your hair wet,
or as a cold reaction after the heat
session, starting from the legs and
up to the head. It is also practical to
rinse the shower walls easily.

### TEXTILES

Practical hangers characterised by sophisticated design are installed on the outside, to allow you to have your towel right at hand at the end of the shower or of the cold reaction.

SHADE SHOWER SHOWER

### 2. SHOWERHEAD

The central showerhead has a 36-cm diameter and a black-metal finish which defines its elegant style. Together with its special light, it offers a unique wellness experience.

### 4. SHOWER AND HAND SHOWER

An only solution that includes: mixer to control water temperature and diverter to activate the wall-mounted hand shower or the showerhead.

### 5. WALLS

The system of perimeter profiles in matt black aluminium allows to create numerous smooth combinations. The side walls can be customised: they can be blind in Solid Surface, or transparent in glass.