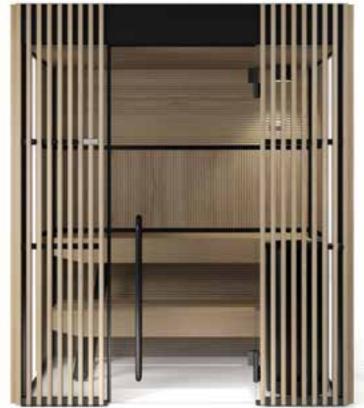

# Shade Sauna

WHEREVER YOU WANT, WHENEVER YOU WANT

An oriental-inspired timeless style that combines aesthetics and function. An intimate and elegant environment that communicates with the outside but preserves the privacy on the inside.

The sauna seamlessly merges in every setting thanks to its exclusive design. The chosen materials combine perfectly with the uniqueness of the shapes of Shade Collection.

SHADE SAUNA SHADE SAUNA

### TRANSPARENCY

Shade Sauna unveils its cosiness, in see-through intervals.

The frame is transparent, with shading panels of alternated wood slats, thus recreating a feeling of great privacy, whilst maintaining a visual connection with the outside.