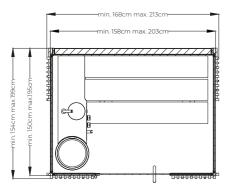

# Technical data

| External dimensions (cm) |                                                                                         | 158 w x 154 d x 237 h<br>203 w x 154 d x 237 h                                               |
|--------------------------|-----------------------------------------------------------------------------------------|----------------------------------------------------------------------------------------------|
|                          |                                                                                         | 203 w x 199 d x 237 h                                                                        |
| Minimum dimensions       |                                                                                         | 168 w x 159 d x 245 h                                                                        |
| for installation (cm)    |                                                                                         | 213 w x 159 d x 245 h                                                                        |
|                          |                                                                                         | 213 w x 204 d x 245 h                                                                        |
| Total weight (Kg)        | 158 w x 154 d x 237 h                                                                   | 472                                                                                          |
|                          | 203 w x 154 d x 237 h                                                                   | 547                                                                                          |
|                          | 203 w x 199 d x 237 h                                                                   | 610                                                                                          |
| Voltage                  |                                                                                         | 230 Vac 1P+N+PE / 400 Vac 3P+N+PE                                                            |
| Maximum consumption (kW) |                                                                                         | 3.5 - 6.5                                                                                    |
| Technical specification  |                                                                                         | Steam bath                                                                                   |
| Temperature              |                                                                                         | 43 - 45 °C                                                                                   |
| Humidity                 |                                                                                         | 98%                                                                                          |
| Heating                  |                                                                                         | Direct steam inlet                                                                           |
| Water fittings           |                                                                                         | Ceiling-mounted Ø 20 cm showerhead (extra)/ Diverter /<br>Thermostatic mixer                 |
|                          |                                                                                         | Tap + basin for rituals and fragrances                                                       |
| Lighting                 | Ceiling-mounted 2700° K warm-white<br>dimmable LED spotlight with black aluminium shade |                                                                                              |
| Music kit                | Selection of Wellness Entertainment programs through app<br>My W-Place                  |                                                                                              |
| Frame / door / handles   |                                                                                         | Profiles in black anodized aluminium with sealing                                            |
|                          |                                                                                         | Door in tempered glass, w: 87 cm, th: 10 mm<br>Handle in black polished steel/steel, l: 98cm |
| Structure                |                                                                                         | Clad back wall - contains all functional connections                                         |
|                          |                                                                                         | (minimum thickness 8.7 cm, U=0.49 W/m <sup>2</sup> K)                                        |
|                          |                                                                                         | Side walls in tempered glass or Solid Surface                                                |
|                          |                                                                                         | Front wall in tempered glass                                                                 |
|                          |                                                                                         |                                                                                              |
| Functions                |                                                                                         |                                                                                              |
| ON / OFF                 |                                                                                         | Through app My W-Place                                                                       |
| Lighting                 |                                                                                         | Through app My W-Place Through                                                               |

### Layout A

203 w x 199 d x 237 h cm

| ON / OFF                             | Through app My W-Place       |  |
|--------------------------------------|------------------------------|--|
| Lighting Through app My W-Place Thr  |                              |  |
| Sound + Music Through app My W-Place |                              |  |
| Alarm                                | Button inside the steam bath |  |