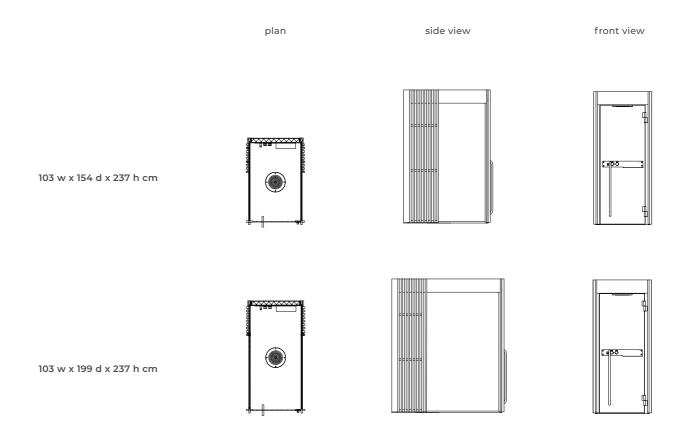

## Technical data

| External dimensions (cm) | 103 w x 154 d x 237 h<br>103 w x 199 d x 237 h         |
|--------------------------|--------------------------------------------------------|
|                          |                                                        |
| Minimum dimensions       | 113 w x 159 d x 245 h                                  |
| for installation (cm)    | 113 w x 204 d x 245 h                                  |
| Voltage                  | 230 Vac 1P+N+PE                                        |
| Maximum consumption (kW) | 0.2                                                    |
| Technical specification  | Shower                                                 |
| Water fittings           | Ceiling-mounted showerhead Ø 36 cm                     |
|                          | Diverter                                               |
|                          | Thermostatic mixer                                     |
| Lighting                 | Ceiling-mounted 2700° K warm-white                     |
|                          | non-dimmable LED spotlight installed in the showerhead |
| Frame / door / handles   | Profiles in black anodized aluminium with sealing      |
|                          | Door in tempered glass, w: 87 cm, th: 10 mm            |
|                          | Handle in black polished steel/steel, I: 98cm          |
| Structure                | Clad back wall - contains all functional connections   |
|                          | (minimum thickness 8.7 cm, U=0.49 W/m <sup>2</sup> K)  |
|                          | Side walls in tempered glass or Solid Surface          |
|                          | Front wall as an extra in tempered glass               |