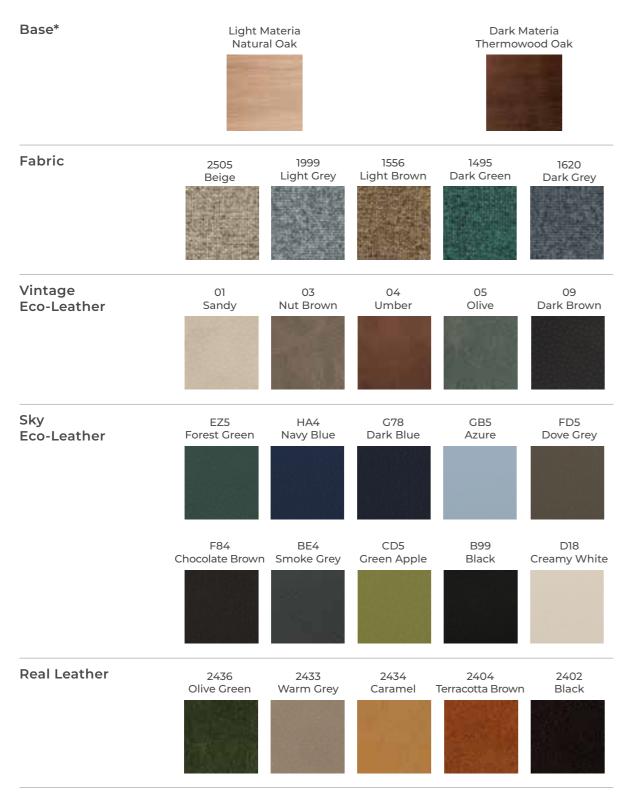

# Covering Materials

<sup>\*</sup> The cladding for the base can be applied to all accessories, except for Shade Stand available only in Dark Materia Thermowood Oak

NB: The colours of the fabrics shown here serve purely as an indication, as they are subject to printed colour change. For an accurate idea of the texture and colour types, we recommend consulting the Textile Samples Book.