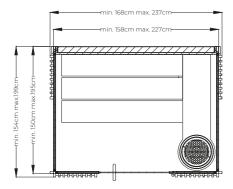

## Technical data

| External dimensions (cm)             | 158 w x 154 d x 237 h<br>203 w x 154 d x 237 h<br>203 w x 199 d x 237 h<br>227 w x 154 d x 237 h<br>227 w x 199 d x 237 h |                                                                                                                                                                                   |
|--------------------------------------|---------------------------------------------------------------------------------------------------------------------------|-----------------------------------------------------------------------------------------------------------------------------------------------------------------------------------|
| Minimum installation dimensions (cm) |                                                                                                                           | 168 w x 159 d x 245 h<br>213 w x 159 d x 245 h<br>213 w x 204 d x 245 h<br>237 w x 159 d x 245 h<br>237 w x 204 d x 245 h                                                         |
| Total weight (Kg)                    | 158 w x 154 d x 237 h<br>203 w x 154 d x 237 h<br>203 w x 199 d x 237 h<br>227 w x 154 d x 237 h<br>227 w x 199 d x 237 h | 472<br>547<br>610<br>650<br>710                                                                                                                                                   |
| Voltage                              |                                                                                                                           | 230 Vac 1P+N+PE / 400 Vac 3P+N+PE                                                                                                                                                 |
| Maximum consumption (kW)             |                                                                                                                           | 5 – 9                                                                                                                                                                             |
| Technical specification              |                                                                                                                           | Finnish sauna                                                                                                                                                                     |
| Temperature                          |                                                                                                                           | 90 - 100 °C                                                                                                                                                                       |
| Humidity                             |                                                                                                                           | 10 - 20%                                                                                                                                                                          |
| Heating                              | Electric stove                                                                                                            |                                                                                                                                                                                   |
| Lighting                             | Ceiling-mounted 2700° K warm-white<br>dimmable LED spotlight with black aluminium shade                                   |                                                                                                                                                                                   |
| Music kit                            | Selection of Wellness Entertainment programs through app<br>My W-Place                                                    |                                                                                                                                                                                   |
| Frame / door / handles               |                                                                                                                           | Profiles in black anodized aluminium with sealing<br>Door in tempered glass, w: 87 cm, th: 10mm<br>Handle in black polished wood/steel                                            |
| Structure                            |                                                                                                                           | Clad back wall - contains all functional connections<br>(minimum thickness 9.5 cm, U=0.67 W/m²K)<br>Side walls in tempered glass or Solid Surface<br>Front wall in tempered glass |
| Functions                            |                                                                                                                           |                                                                                                                                                                                   |
| ON/OFF                               |                                                                                                                           | Through My W-Place                                                                                                                                                                |
| Lighting                             |                                                                                                                           | Through app My W-Place                                                                                                                                                            |
| Audio + Music                        |                                                                                                                           | Through app My W-Place                                                                                                                                                            |
| Alarm                                |                                                                                                                           | Through button inside sauna                                                                                                                                                       |

# Layout

203 w x 199 d x 237 h cm

227 w x 154 d x 237 h cm

227 w x 199 d x 237 cm

SHADE SAUNA SHADE SAUNA

22

203 w x 199 d x 237 h cm

SHADE SAUNA SHADE SAUNA