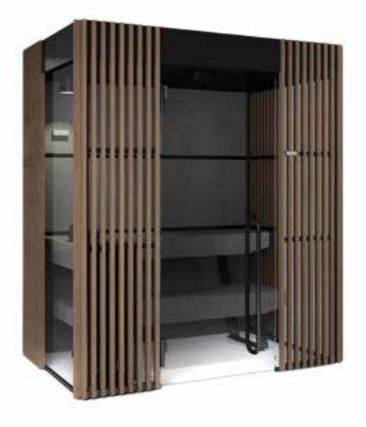

# Shade Steam Room

WELLNESS AND COMFORT ANYWHERE YOU WANT

Much more than a steam bath, it is a special environment for your well-being.

The seats made of few monolithic blocks with nature-inspired materials, the light and dark stone colour, the flat shelf equipped with a small basin for the rituals, and the soft lighting lend an original appearance to the steam bath.

### 3. NO GROUTING

Less than 1% of the glass or Solid Surface cladding surface is grouted, which makes Shade Steam Room the product that offers the best level of hygiene.

### 4. CYLINDER

The steam inlet inside the cabin is obtained through a black-finish cylinder, which serves as a support for the flat shelf.