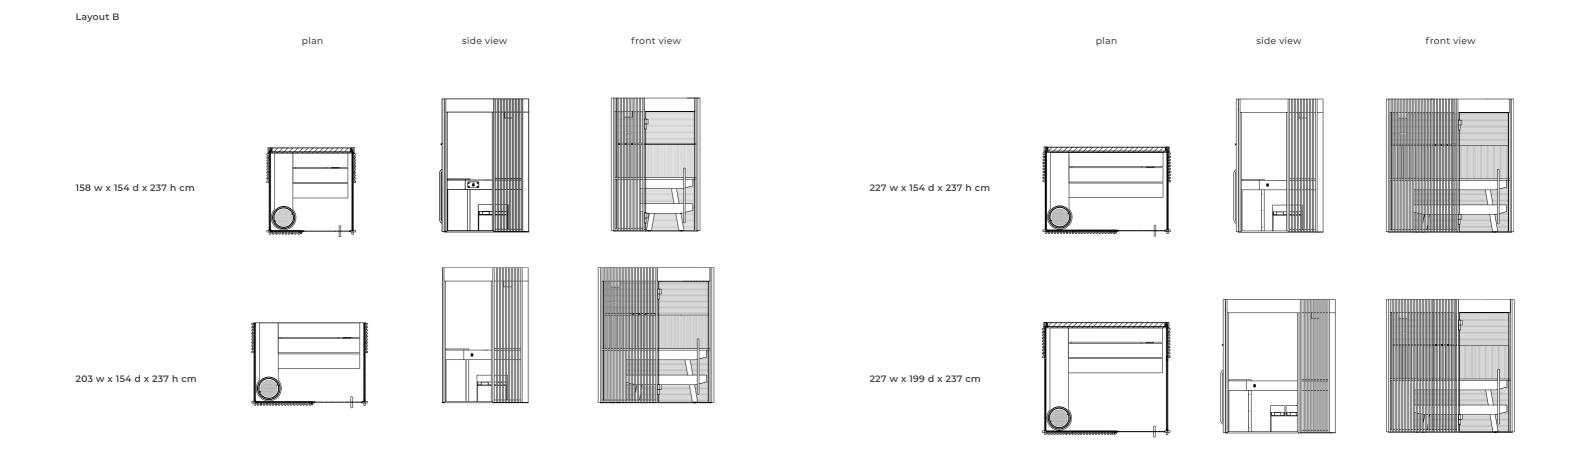

## Technical data

| External dimensions (cm)             | 158 w x 154 d x 237 h<br>203 w x 154 d x 237 h<br>203 w x 199 d x 237 h<br>227 w x 154 d x 237 h<br>227 w x 199 d x 237 h |                                                                                                                                                                                   |
|--------------------------------------|---------------------------------------------------------------------------------------------------------------------------|-----------------------------------------------------------------------------------------------------------------------------------------------------------------------------------|
| Minimum installation dimensions (cm) |                                                                                                                           | 168 w x 159 d x 245 h<br>213 w x 159 d x 245 h<br>213 w x 204 d x 245 h<br>237 w x 159 d x 245 h<br>237 w x 204 d x 245 h                                                         |
| Total weight (Kg)                    | 158 w x 154 d x 237 h<br>203 w x 154 d x 237 h<br>203 w x 199 d x 237 h<br>227 w x 154 d x 237 h<br>227 w x 199 d x 237 h | 472<br>547<br>610<br>650<br>710                                                                                                                                                   |
| Voltage                              |                                                                                                                           | 230 Vac 1P+N+PE / 400 Vac 3P+N+PE                                                                                                                                                 |
| Maximum consumption (kW)             |                                                                                                                           | 5 – 9                                                                                                                                                                             |
| Technical specification              |                                                                                                                           | Finnish sauna                                                                                                                                                                     |
| Temperature                          |                                                                                                                           | 90 - 100 °C                                                                                                                                                                       |
| Humidity                             |                                                                                                                           | 10 - 20%                                                                                                                                                                          |
| Heating                              | Electric stove                                                                                                            |                                                                                                                                                                                   |
| Lighting                             | Ceiling-mounted 2700° K warm-white<br>dimmable LED spotlight with black aluminium shade                                   |                                                                                                                                                                                   |
| Music kit                            | Selection of Wellness Entertainment programs through app<br>My W-Place                                                    |                                                                                                                                                                                   |
| Frame / door / handles               |                                                                                                                           | Profiles in black anodized aluminium with sealing<br>Door in tempered glass, w: 87 cm, th: 10mm<br>Handle in black polished wood/steel                                            |
| Structure                            |                                                                                                                           | Clad back wall - contains all functional connections<br>(minimum thickness 9.5 cm, U=0.67 W/m²K)<br>Side walls in tempered glass or Solid Surface<br>Front wall in tempered glass |
| Functions                            |                                                                                                                           |                                                                                                                                                                                   |
| ON/OFF                               |                                                                                                                           | Through My W-Place                                                                                                                                                                |
| Lighting                             |                                                                                                                           | Through app My W-Place                                                                                                                                                            |
| Audio + Music                        |                                                                                                                           | Through app My W-Place                                                                                                                                                            |
| Alarm                                |                                                                                                                           | Through button inside sauna                                                                                                                                                       |

# Layout

203 w x 199 d x 237 h cm

227 w x 154 d x 237 h cm

227 w x 199 d x 237 cm

SHADE SAUNA SHADE SAUNA

22

203 w x 199 d x 237 h cm

SHADE SAUNA SHADE SAUNA