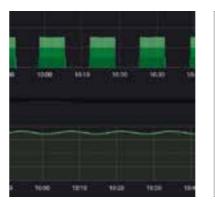

### ECO SPA TECHNOLOGY

An innovative control system to bring together all our product devices. It is a management software, installed in each one of our products, that allows to measure constantly and in real time the fundamental parameters of the equipment. It monitors the equipment and allows for the automated management, remote diagnostics, and optimization of energy loads.

### SIM 4.0

Telemetry for each installed spa product, it is a type of software that allows to constantly measure the essential parameters of the equipment. It monitors the usage of the products, detects any drop in performance, as well as anomalies and alarms. It controls the energy load in real time, so that it is possible to intervene before the problem occurs. Its Business Intelligence provides a report with the performance of the spa and the consumption of the equipment.