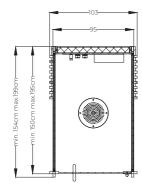

# Technical data

| External dimensions (cm) | 103 w x 154 d x 237 h<br>103 w x 199 d x 237 h         |
|--------------------------|--------------------------------------------------------|
| Minimum dimensions       | 113 w x 159 d x 245 h                                  |
| for installation (cm)    | 113 w x 204 d x 245 h                                  |
| Voltage                  | 230 Vac 1P+N+PE                                        |
| Maximum consumption (kW) | 0.2                                                    |
| Technical specification  | Shower                                                 |
| Water fittings           | Ceiling-mounted showerhead Ø 36 cm                     |
|                          | Diverter<br>Thermostatic mixer                         |
| Lighting                 | Ceiling-mounted 2700° K warm-white                     |
|                          | non-dimmable LED spotlight installed in the showerhead |
| Frame / door / handles   | Profiles in black anodized aluminium with sealing      |
|                          | Door in tempered glass, w: 87 cm, th: 10 mm            |
|                          | Handle in black polished steel/steel, l: 98cm          |
| Structure                | Clad back wall - contains all functional connections   |
|                          | (minimum thickness 8.7 cm, U=0.49 W/m²K)               |
|                          | Side walls in tempered glass or Solid Surface          |
|                          | Front wall as an extra in tempered glass               |

# Layout