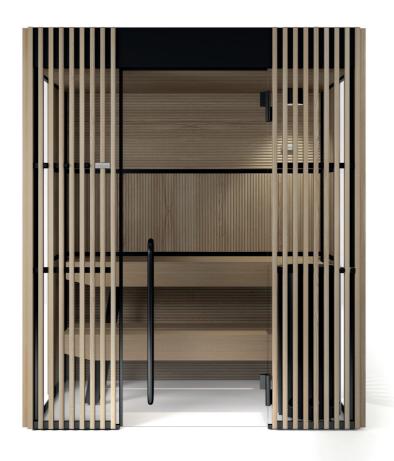

#### TRANSPARENCY

Shade Sauna unveils its cosiness, in see-through intervals.

The frame is transparent, with shading panels of alternated wood slats, thus recreating a feeling of great privacy, whilst maintaining a visual connection with the outside.

## Functional design

The design by Starpool is the right balance between beauty and function.

The resulting environment then fulfils not just the appearance, but also meets specific requirements both in terms of space and sustainability.