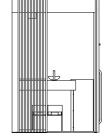

# Technical data

| External dimensions (cm)                |                                                                                                                           | 158 w x 154 d x 237 h<br>203 w x 154 d x 237 h<br>203 w x 199 d x 237 h<br>227 w x 154 d x 237 h<br>227 w x 199 d x 237 h                                                         |  |
|-----------------------------------------|---------------------------------------------------------------------------------------------------------------------------|-----------------------------------------------------------------------------------------------------------------------------------------------------------------------------------|--|
| Minimum installation<br>dimensions (cm) |                                                                                                                           | 168 w x 159 d x 245 h<br>213 w x 159 d x 245 h<br>213 w x 204 d x 245 h<br>237 w x 159 d x 245 h<br>237 w x 204 d x 245 h                                                         |  |
| Total weight (Kg)                       | 158 w x 154 d x 237 h<br>203 w x 154 d x 237 h<br>203 w x 199 d x 237 h<br>227 w x 154 d x 237 h<br>227 w x 199 d x 237 h | 472<br>547<br>610<br>650<br>710                                                                                                                                                   |  |
| Voltage                                 |                                                                                                                           | 230 Vac 1P+N+PE / 400 Vac 3P+N+PE                                                                                                                                                 |  |
| Maximum consumption (kW)                |                                                                                                                           | 5 – 7.3                                                                                                                                                                           |  |
| Technical specification                 |                                                                                                                           | Finnish sauna                                                                                                                                                                     |  |
| Temperature                             |                                                                                                                           | 90 - 100 °C                                                                                                                                                                       |  |
| Humidity                                |                                                                                                                           | 10 - 20%                                                                                                                                                                          |  |
| Heating                                 |                                                                                                                           | Electric stove                                                                                                                                                                    |  |
| Lighting                                |                                                                                                                           | Ceiling-mounted 2700° K warm-white<br>dimmable LED spotlight with black aluminium shade                                                                                           |  |
| Music kit                               | Selection of Wellness Entertainment programs through app<br>My W-Place                                                    |                                                                                                                                                                                   |  |
| Frame / door / handles                  |                                                                                                                           | Profiles in black anodized aluminium with sealing<br>Door in tempered glass, w: 87 cm, th: 10mm<br>Handle in black polished wood/steel                                            |  |
| Structure                               |                                                                                                                           | Clad back wall - contains all functional connections<br>(minimum thickness 9.5 cm, U=0.67 W/m²K)<br>Side walls in tempered glass or Solid Surface<br>Front wall in tempered glass |  |
| Functions                               |                                                                                                                           |                                                                                                                                                                                   |  |
| ON / OFF                                |                                                                                                                           | Through My W-Place                                                                                                                                                                |  |
| Lighting                                |                                                                                                                           | Through app My W-Place                                                                                                                                                            |  |
| Audio + Music                           |                                                                                                                           | Through app My W-Place                                                                                                                                                            |  |
| Alarm                                   |                                                                                                                           | Through button inside sauna                                                                                                                                                       |  |

# Layout

227 w x 199 d x 237 cm

22

203 w x 199 d x 237 h cm

24

203 w x 199 d x 237 h cm