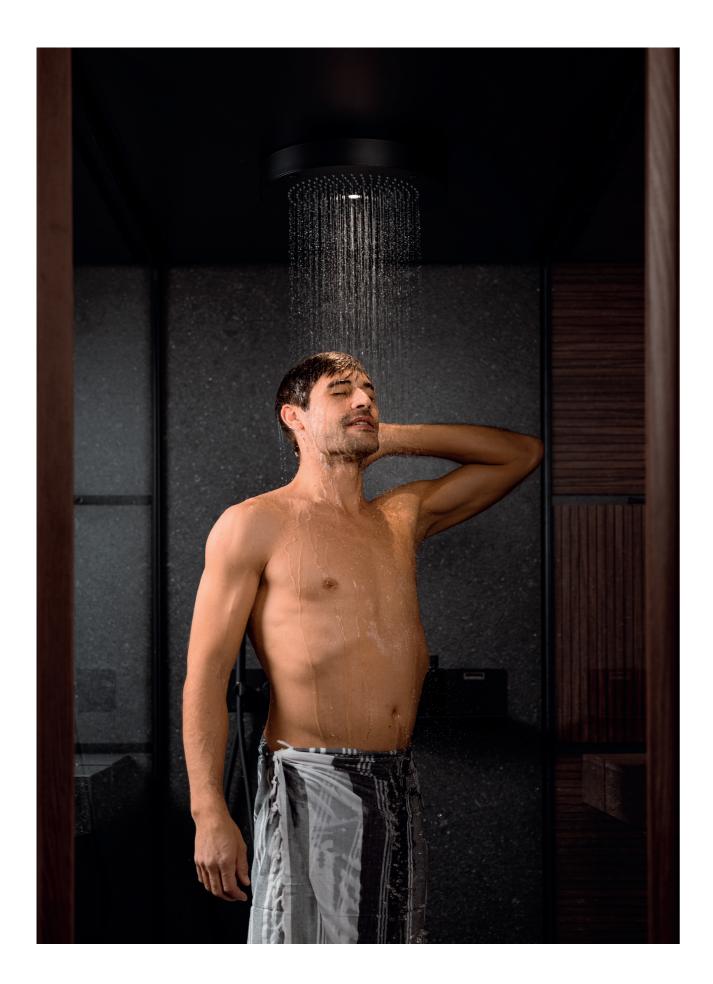

# Shade Shower

THE REGENERATING POWER OF WATER

Shade Shower is the cosy and comfortable environment where you can let yourself be embraced by all the sensations that only water can give.

It is equipped with an elegant and practical support to place the shower products. The ceiling-mounted showerhead, the soft lighting and the black water fittings lend a unique appearance to the whole space.

#### BENEFITS

Shade Shower ensures the recovery of physical balance thanks to various cold reactions. This is possible thanks to the jet intensity and the water temperature, which can be adjusted to specific individual needs.

#### LIGHTING

A beam of warm, white light is cast from the central part of the showerhead.

The special multi-function
hand shower can be used to rinse
the body before entering the cabin,
without getting your hair wet,
or as a cold reaction after the heat
session, starting from the legs and
up to the head. It is also practical to
rinse the shower walls easily.