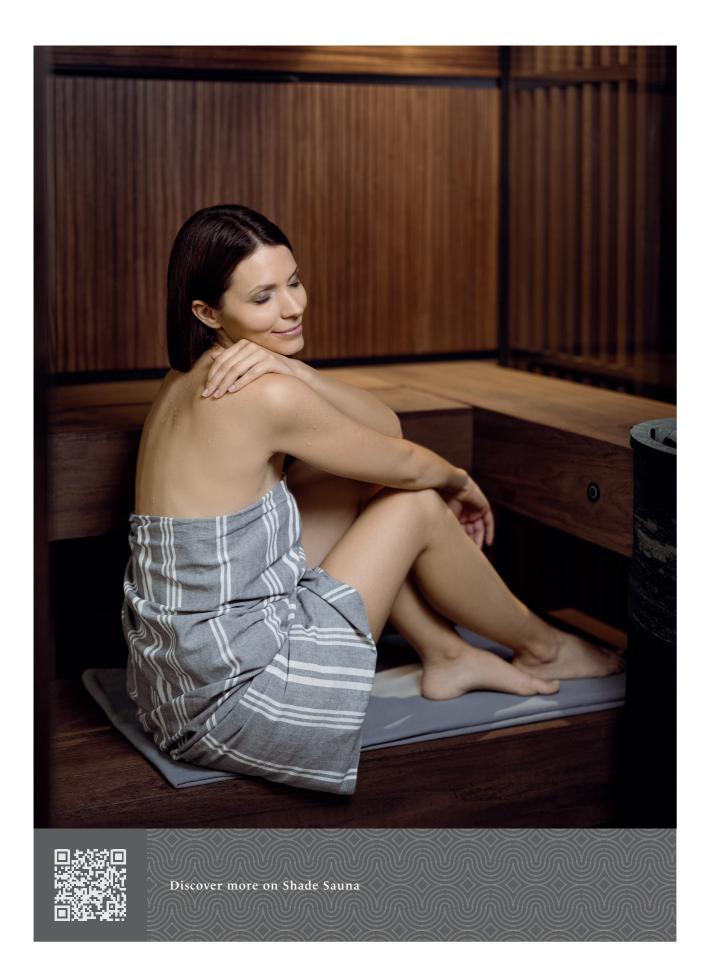

# Shade Sauna

WHEREVER YOU WANT, WHENEVER YOU WANT

An oriental-inspired timeless style that combines aesthetics and function. An intimate and elegant environment that communicates with the outside but preserves the privacy on the inside.

#### TRANSPARENCY

Shade Sauna unveils its cosiness, in see-through intervals.

The frame is transparent, with shading panels of alternated wood slats, thus recreating a feeling of great privacy, whilst maintaining a visual connection with the outside.

#### **TEXTILES**

The back wall, decorated with a panelling pattern, is also equipped with a nautical elastic cable to secure the towel, which protects both the body and the wood in a functional and nice-looking way.

On the outside, two practical hangers allow you to keep your towel close at hand and to enjoy a complete Wellness experience.