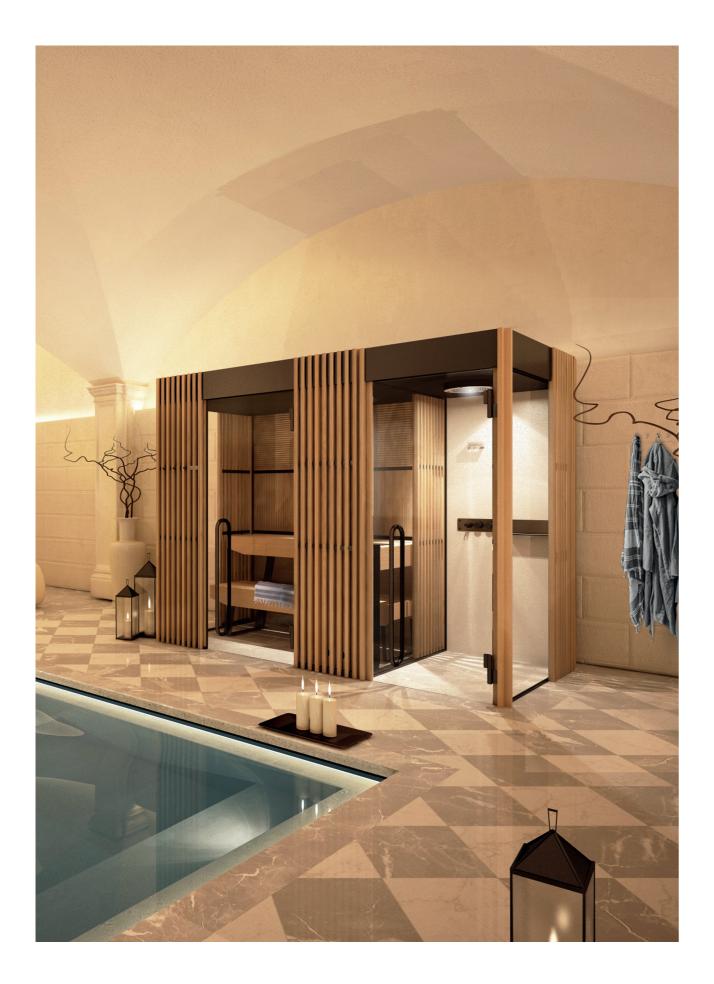

# Shade Shower

THE REGENERATING POWER OF WATER

Shade Shower is the cosy and comfortable environment where you can let yourself be embraced by all the sensations that only water can give.

It is equipped with an elegant and practical support to place the shower products. The ceiling-mounted showerhead, the soft lighting and the black water fittings lend a unique appearance to the whole space.

## Complete your wellness

A unique product that encloses the pleasant sensations of water and lends a new personality to the surrounding space.

#### LIGHTING

A beam of warm, white light is cast from the central part of the showerhead.

The special multi-function
hand shower can be used to rinse
the body before entering the cabin,
without getting your hair wet,
or as a cold reaction after the heat
session, starting from the legs and
up to the head. It is also practical to
rinse the shower walls easily.