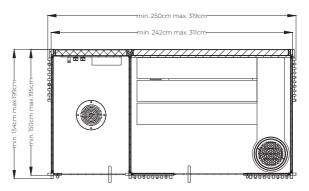

mpered glass or Solid Surface<br>Front wall in tempered glass as an extra |

#### Functions

| On and Off      | Through app My W-Place          | Through app My W-Place               |   |
|-----------------|---------------------------------|--------------------------------------|---|
| Lighting        | Through app My W-Place          | Through app My W-Place               |   |
| Sound and Music | Through app My W-Place          | Through app My W-Place               | • |
| Alarm           | Through button inside the sauna | Through button inside the steam bath | • |

# Possible configurations

Single products

#### Shade Sauna



Shade Steam Room



Shade Shower



#### Combinations

#### Shade Steam Room + Shade Sauna



Shade Steam Room + Shade Shower



Shade Shower + Shade Sauna



#### COMBINATIONS

#### Combinations

Shade Steam Room + Shade Shower + Shade Sauna



Shade Collection is **extremely versatile** and there are numerous possible combinations, each blending perfectly in the environment where they are installed.

Those listed here are only a few possibilities.

The structure, the type of layout and the cabin dimensions can be adjusted, and everyone can choose the solutions that best suit their needs.







Via Stazione 25 · 38030 Ziano di Fiemme (TN) · Italy +39 0462 571 881 · info@starpool.com starpool.com