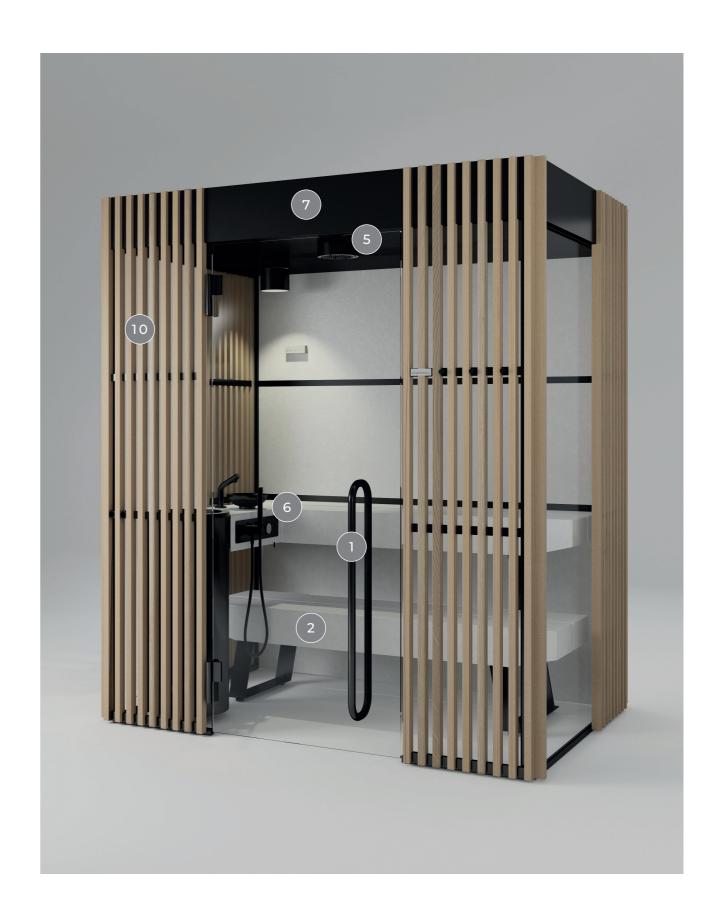

#### 1. DOOR

Comfort, convenience and accessibility thanks to the door, featuring a low-positioned handle, now increased in width to 87 cm.

#### 2. BENCH

It can easily be moved in any direction, so that the cleaning operations are effortless.

#### 3. CYLINDER

It encloses the stove making the maintenance operations easier, as well as the inspection of the compartments.

#### 4. NATURAL AIR EXTRACTION

The system of natural air bottom-up extraction ensures continuous recirculation and clean air.

#### 5. SAFETY AND MONITORING

The alarm button inside the cabin stops all the functions and cuts the power supply.

#### 6. TECHNICAL COMPARTMENT

It is installed on the cabin roof and it is accessible thanks to a sliding system that allows to operate the ordinary maintenance with simple movements, which can be safely performed individually. The technical compartment can also be installed remotely, at a maximum distance of 10 metres.

#### 7. WALLS

The system of perimeter profiles in matt black aluminium allows to create numerous smooth combinations.

The side walls can be customised: they can be blind - in Solid Surface, or transparent - in glass.

#### 8. CLEANING OF GLASS WALLS

The front wooden shading panels are easily disassembled, allowing for thorough cleaning operations.