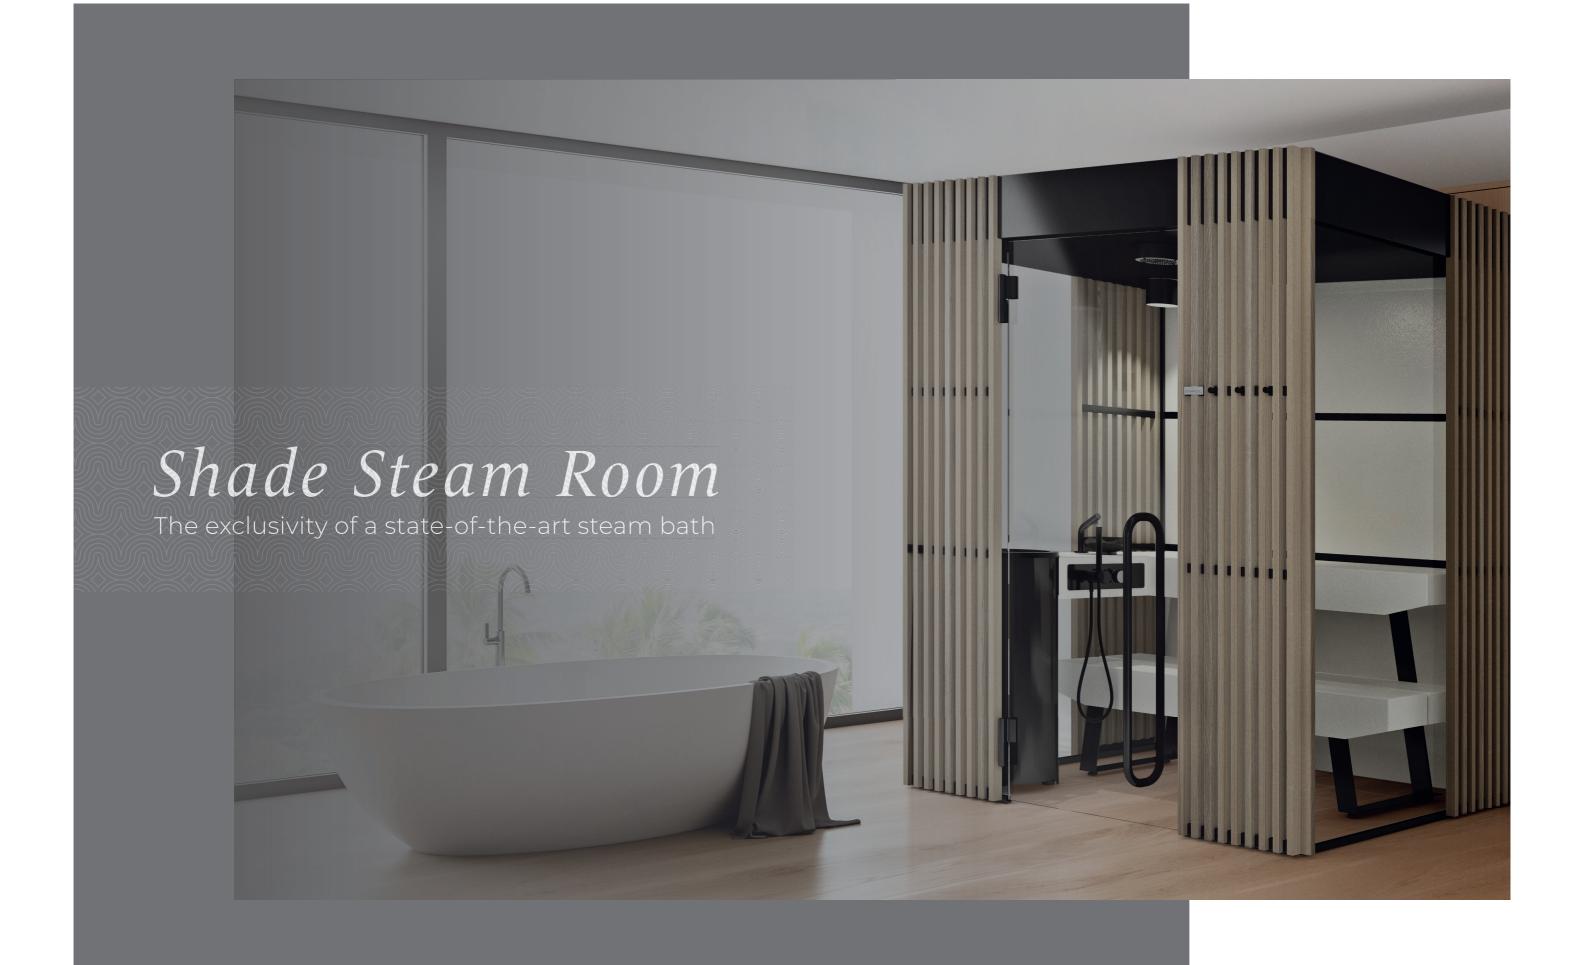

# Shade Steam Room

WELLNESS AND COMFORT ANYWHERE YOU WANT

Much more than a steam bath, it is a special environment for your well-being.

The seats made of few monolithic blocks with nature-inspired materials, the light and dark stone colour, the flat shelf equipped with a small basin for the rituals, and the soft lighting lend an original appearance to the steam bath.

# Design, technology and style for your wellness rituals

An innovative design proposal developed as a home décor item, which offers exclusive moments of regeneration and relaxation thanks to the sophisticated technology and performance.