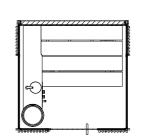

# Layout

227 w x 199 d x 237 cm

22

203 w x 199 d x 237 h cm

24

203 w x 199 d x 237 h cm