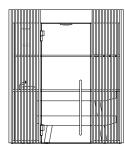

# Technical data

| External dimensions (cm)                |                                                                                                                           | 158 w x 154 d x 237 h<br>203 w x 154 d x 237 h<br>203 w x 199 d x 237 h<br>227 w x 154 d x 237 h<br>227 w x 199 d x 237 h                                                         |  |
|-----------------------------------------|---------------------------------------------------------------------------------------------------------------------------|-----------------------------------------------------------------------------------------------------------------------------------------------------------------------------------|--|
| Minimum installation<br>dimensions (cm) |                                                                                                                           | 168 w x 159 d x 245 h<br>213 w x 159 d x 245 h<br>213 w x 204 d x 245 h<br>237 w x 159 d x 245 h<br>237 w x 204 d x 245 h                                                         |  |
| Total weight (Kg)                       | 158 w x 154 d x 237 h<br>203 w x 154 d x 237 h<br>203 w x 199 d x 237 h<br>227 w x 154 d x 237 h<br>227 w x 199 d x 237 h | 472<br>547<br>610<br>650<br>710                                                                                                                                                   |  |
| Voltage                                 |                                                                                                                           | 230 Vac 1P+N+PE / 400 Vac 3P+N+PE                                                                                                                                                 |  |
| Maximum consumption (kW)                |                                                                                                                           | 5 – 7.3                                                                                                                                                                           |  |
| Technical specification                 |                                                                                                                           | Finnish sauna                                                                                                                                                                     |  |
| Temperature                             |                                                                                                                           | 90 - 100 °C                                                                                                                                                                       |  |
| Humidity                                |                                                                                                                           | 10 - 20%                                                                                                                                                                          |  |
| Heating                                 |                                                                                                                           | Electric stove                                                                                                                                                                    |  |
| Lighting                                |                                                                                                                           | Ceiling-mounted 2700° K warm-white<br>dimmable LED spotlight with black aluminium shade                                                                                           |  |
| Music kit                               | Selection of Wellness Entertainment programs through app<br>My W-Place                                                    |                                                                                                                                                                                   |  |
| Frame / door / handles                  |                                                                                                                           | Profiles in black anodized aluminium with sealing<br>Door in tempered glass, w: 87 cm, th: 10mm<br>Handle in black polished wood/steel                                            |  |
| Structure                               |                                                                                                                           | Clad back wall - contains all functional connections<br>(minimum thickness 9.5 cm, U=0.67 W/m²K)<br>Side walls in tempered glass or Solid Surface<br>Front wall in tempered glass |  |
| Functions                               |                                                                                                                           |                                                                                                                                                                                   |  |
| ON / OFF                                |                                                                                                                           | Through My W-Place                                                                                                                                                                |  |
| Lighting                                |                                                                                                                           | Through app My W-Place                                                                                                                                                            |  |
| Audio + Music                           |                                                                                                                           | Through app My W-Place                                                                                                                                                            |  |
| Alarm                                   |                                                                                                                           | Through button inside sauna                                                                                                                                                       |  |

# Layout

227 w x 199 d x 237 cm

22

203 w x 199 d x 237 h cm

24

203 w x 199 d x 237 h cm