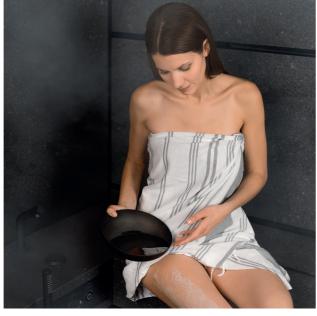

#### RITUALS

The essential oils lend their scent to the water inside the small basin, located on the cylinder containing the steam source, and release relaxing fragrances.

The exfoliating scrub allows to make the most of the beneficial effects of the steam on the skin.

The washing ritual, inspired by the Middle Eastern culture, can be performed to purify body and mind.