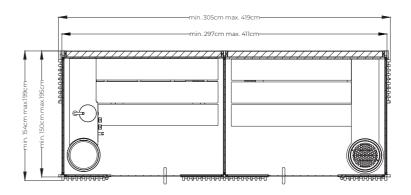

# Layout

227 w x 199 d x 237 cm

22

203 w x 199 d x 237 h cm

24

203 w x 199 d x 237 h cm