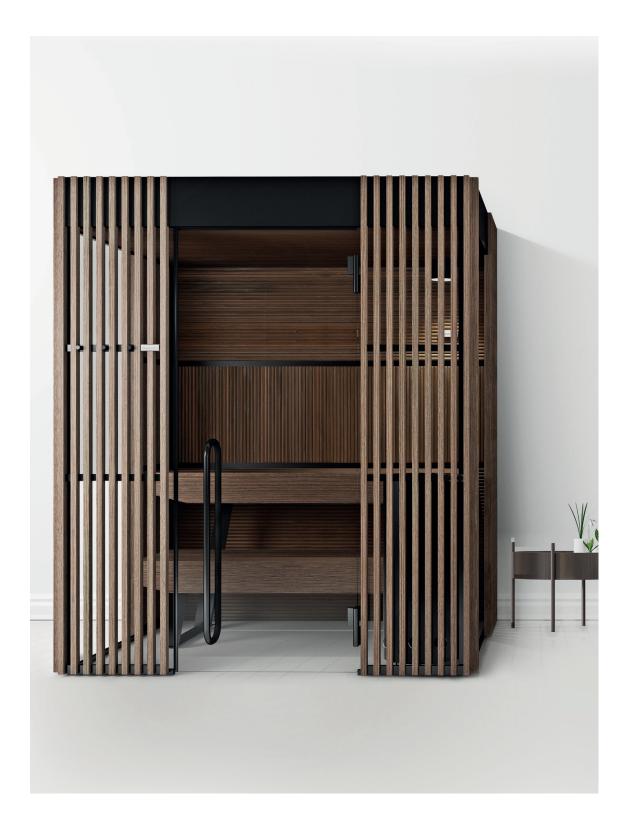

# Shade Sauna

WHEREVER YOU WANT, WHENEVER YOU WANT

An oriental-inspired timeless style that combines aesthetics and function. An intimate and elegant environment that communicates with the outside but preserves the privacy on the inside.

The sauna seamlessly merges in every setting thanks to its exclusive design. The chosen materials combine perfectly with the uniqueness of the shapes of Shade Collection.

#### TRANSPARENCY

Shade Sauna unveils its cosiness, in see-through intervals.

The frame is transparent, with shading panels of alternated wood slats, thus recreating a feeling of great privacy, whilst maintaining a visual connection with the outside.