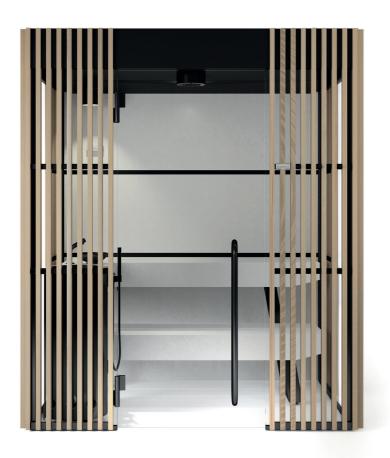

# Shade Sauna

WHEREVER YOU WANT, WHENEVER YOU WANT

An oriental-inspired timeless style that combines aesthetics and function. An intimate and elegant environment that communicates with the outside but preserves the privacy on the inside.

The sauna seamlessly merges in every setting thanks to its exclusive design. The chosen materials combine perfectly with the uniqueness of the shapes of Shade Collection.

#### TRANSPARENCY

Shade Sauna unveils its cosiness, in see-through intervals.

The frame is transparent, with shading panels of alternated wood slats, thus recreating a feeling of great privacy, whilst maintaining a visual connection with the outside.