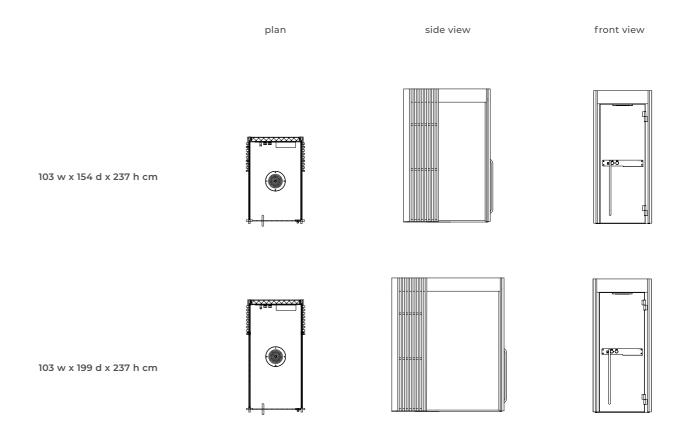

# Technical data

| External dimensions (cm) | 103 w x 154 d x 237 h<br>103 w x 199 d x 237 h         |
|--------------------------|--------------------------------------------------------|
| Minimum dimensions       | 113 w x 159 d x 245 h                                  |
| for installation (cm)    | 113 w x 204 d x 245 h                                  |
| Voltage                  | 230 Vac 1P+N+PE                                        |
| Maximum consumption (kW) | 0.2                                                    |
| Technical specification  | Shower                                                 |
| Water fittings           | Ceiling-mounted showerhead Ø 36 cm                     |
|                          | Diverter<br>Thermostatic mixer                         |
| Lighting                 | Ceiling-mounted 2700° K warm-white                     |
|                          | non-dimmable LED spotlight installed in the showerhead |
| Frame / door / handles   | Profiles in black anodized aluminium with sealing      |
|                          | Door in tempered glass, w: 87 cm, th: 10 mm            |
|                          | Handle in black polished steel/steel, l: 98cm          |
| Structure                | Clad back wall - contains all functional connections   |
|                          | (minimum thickness 8.7 cm, U=0.49 W/m²K)               |
|                          | Side walls in tempered glass or Solid Surface          |
|                          | Front wall as an extra in tempered glass               |

# Layout