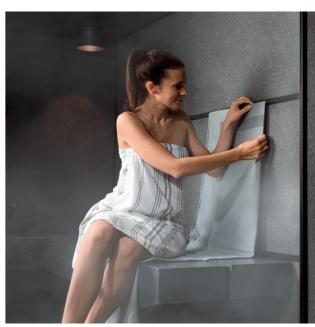

# Shade Steam Room

WELLNESS AND COMFORT ANYWHERE YOU WANT

Much more than a steam bath, it is a special environment for your well-being.

The seats made of few monolithic blocks with nature-inspired materials, the light and dark stone colour, the flat shelf equipped with a small basin for the rituals, and the soft lighting lend an original appearance to the steam bath.

# Design, technology and style for your wellness rituals

An innovative design proposal developed as a home décor item, which offers exclusive moments of regeneration and relaxation thanks to the sophisticated technology and performance.