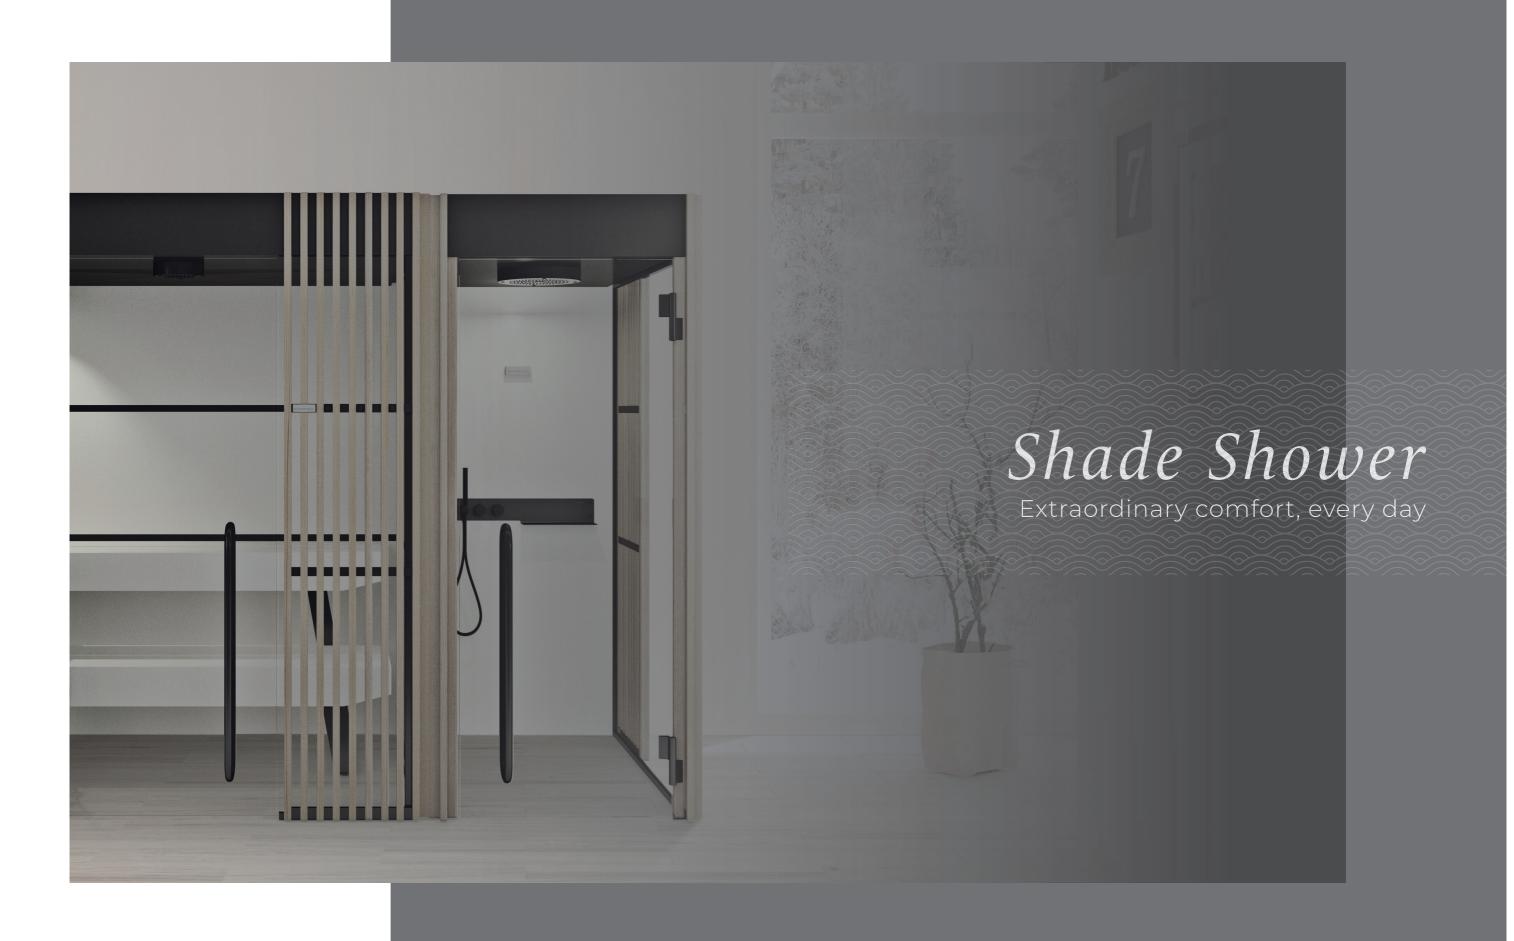

# Shade Shower

THE REGENERATING POWER OF WATER

Shade Shower is the cosy and comfortable environment where you can let yourself be embraced by all the sensations that only water can give.

It is equipped with an elegant and practical support to place the shower products. The ceiling-mounted showerhead, the soft lighting and the black water fittings lend a unique appearance to the whole space.

#### LIGHTING

A beam of warm, white light is cast from the central part of the showerhead.

The special multi-function
hand shower can be used to rinse
the body before entering the cabin,
without getting your hair wet,
or as a cold reaction after the heat
session, starting from the legs and
up to the head. It is also practical to
rinse the shower walls easily.

#### 2. SHOWERHEAD

The central showerhead has a 36-cm diameter and a black-metal finish which defines its elegant style. Together with its special light, it offers a unique wellness experience.