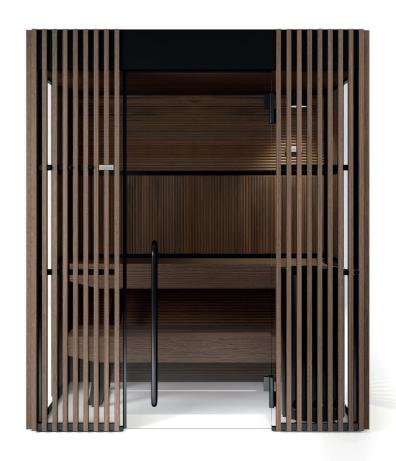

# Shade Sauna

WHEREVER YOU WANT, WHENEVER YOU WANT

An oriental-inspired timeless style that combines aesthetics and function. An intimate and elegant environment that communicates with the outside but preserves the privacy on the inside.

The sauna seamlessly merges in every setting thanks to its exclusive design. The chosen materials combine perfectly with the uniqueness of the shapes of Shade Collection.

#### TRANSPARENCY

Shade Sauna unveils its cosiness, in see-through intervals.

The frame is transparent, with shading panels of alternated wood slats, thus recreating a feeling of great privacy, whilst maintaining a visual connection with the outside.

## Functional design

The design by Starpool is the right balance between beauty and function.

The resulting environment then fulfils not just the appearance, but also meets specific requirements both in terms of space and sustainability.

#### 1. DOOR

Comfort, convenience and accessibility thanks to the door, featuring a low-positioned handle, now increased in width to 87 cm.

#### 2. BENCH

It can easily be moved in any direction, so that the cleaning operations are effortless.

#### 3. CYLINDER

It encloses the stove making the maintenance operations easier, as well as the inspection of the compartments.

#### 4. NATURAL AIR EXTRACTION

The system of natural air bottom-up extraction ensures continuous recirculation and clean air.

#### 5. SAFETY AND MONITORING

The alarm button inside the cabin stops all the functions and cuts the power supply.

#### 6. TECHNICAL COMPARTMENT

It is installed on the cabin roof and it is accessible thanks to a sliding system that allows to operate the ordinary maintenance with simple movements, which can be safely performed individually. The technical compartment can also be installed remotely, at a maximum distance of 10 metres.

#### 7. WALLS

The system of perimeter profiles in matt black aluminium allows to create numerous smooth combinations.

The side walls can be customised: they can be blind - in Solid Surface, or transparent - in glass.

#### 8. CLEANING OF GLASS WALLS

The front wooden shading panels are easily disassembled, allowing for thorough cleaning operations.