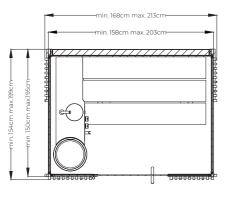

## Technical data

Sound + Music

Alarm

| External dimensions (cm)                 |                                                                                                                                                                                   | 158 w x 154 d x 237 h<br>203 w x 154 d x 237 h<br>203 w x 199 d x 237 h                                                                           |
|------------------------------------------|-----------------------------------------------------------------------------------------------------------------------------------------------------------------------------------|---------------------------------------------------------------------------------------------------------------------------------------------------|
| Minimum dimensions for installation (cm) |                                                                                                                                                                                   | 168 w x 159 d x 245 h<br>213 w x 159 d x 245 h<br>213 w x 204 d x 245 h                                                                           |
| Total weight (Kg)                        | 158 w x 154 d x 237 h<br>203 w x 154 d x 237 h<br>203 w x 199 d x 237 h                                                                                                           | 472<br>547<br>610                                                                                                                                 |
| Voltage                                  |                                                                                                                                                                                   | 230 Vac 1P+N+PE / 400 Vac 3P+N+PE                                                                                                                 |
| Maximum consumption (kW)                 | 3.5 - 6.5                                                                                                                                                                         |                                                                                                                                                   |
| Technical specification                  |                                                                                                                                                                                   | Steam bath                                                                                                                                        |
| Temperature                              |                                                                                                                                                                                   | 43 - 45 °C                                                                                                                                        |
| Humidity                                 |                                                                                                                                                                                   | 98%                                                                                                                                               |
| Heating                                  |                                                                                                                                                                                   | Direct steam inlet                                                                                                                                |
| Water fittings                           |                                                                                                                                                                                   | Ceiling-mounted Ø 20 cm showerhead (extra)/ Diverter /<br>Thermostatic mixer                                                                      |
|                                          |                                                                                                                                                                                   | Tap + basin for rituals and fragrances                                                                                                            |
| Lighting                                 |                                                                                                                                                                                   | Ceiling-mounted 2700° K warm-white dimmable LED spotlight with black aluminium shade                                                              |
| Music kit                                |                                                                                                                                                                                   | Selection of Wellness Entertainment programs through app<br>My W-Place                                                                            |
| Frame / door / handles                   |                                                                                                                                                                                   | Profiles in black anodized aluminium with sealing<br>Door in tempered glass, w: 87 cm, th: 10 mm<br>Handle in black polished steel/steel, l: 98cm |
| Structure                                | Clad back wall - contains all functional connections<br>(minimum thickness 8.7 cm, U=0.49 W/m²K)<br>Side walls in tempered glass or Solid Surface<br>Front wall in tempered glass |                                                                                                                                                   |
| Functions                                |                                                                                                                                                                                   |                                                                                                                                                   |
| ON / OFF                                 |                                                                                                                                                                                   | Through app My W-Place                                                                                                                            |
| Lighting                                 |                                                                                                                                                                                   | Through app My W-Place Through                                                                                                                    |

# Layout

Layout A

plan side view front view

203 w x 154 d x 237 h cm

203 w x 199 d x 237 h cm