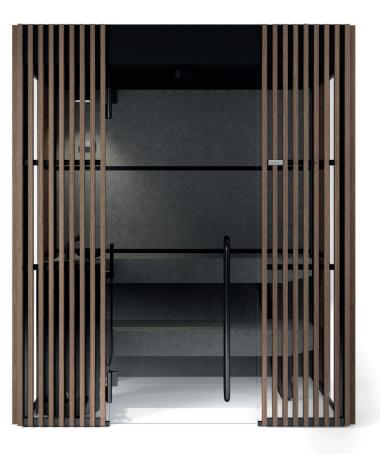

#### DARK MATERIA

Dark Materia -Thermowood Oak Benches, ceiling, back wall, and shading panels in thermowood oak

Dark Materia -Rosewood Back wall and ceiling in rosewood; benches and shading panels in thermowood oak

Dark Materia

Back wall and benches
in dark Solid Surface

Dark Materia -Thermowood Oak External shading panels in thermowood oak

Glass or Solid Surface
Side walls in glass
or dark Solid Surface