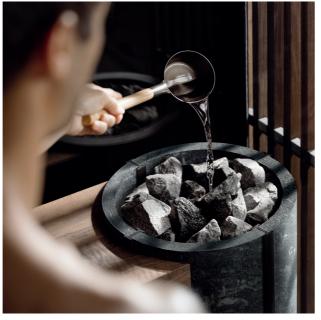

#### BENEFITS

Shade Sauna is the ideal environment where to relax, reduce stress, release muscle tension, train the cardio-circulatory system and provide oxygen to the tissues thanks to the intense heat, reaching a temperature of 90-100°C and a humidity rate of 10-20%.

#### RITUALS

as a paramount element
in wellness rituals, in combination
with our Brain Training programs:
Mindfulness, breathing techniques
and relaxing music. To oppose the
intense heat of Shade Sauna,
spray water may be used for an
immediate sensation of freshness.