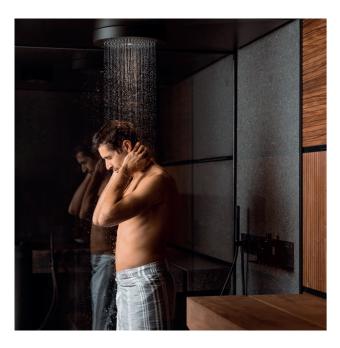

# Shade Shower

THE REGENERATING POWER OF WATER

Shade Shower is the cosy and comfortable environment where you can let yourself be embraced by all the sensations that only water can give.

It is equipped with an elegant and practical support to place the shower products. The ceiling-mounted showerhead, the soft lighting and the black water fittings lend a unique appearance to the whole space.

#### BENEFITS

Shade Shower ensures the recovery of physical balance thanks to various cold reactions. This is possible thanks to the jet intensity and the water temperature, which can be adjusted to specific individual needs.

#### LIGHTING

A beam of warm, white light is cast from the central part of the showerhead.

The special multi-function
hand shower can be used to rinse
the body before entering the cabin,
without getting your hair wet,
or as a cold reaction after the heat
session, starting from the legs and
up to the head. It is also practical to
rinse the shower walls easily.