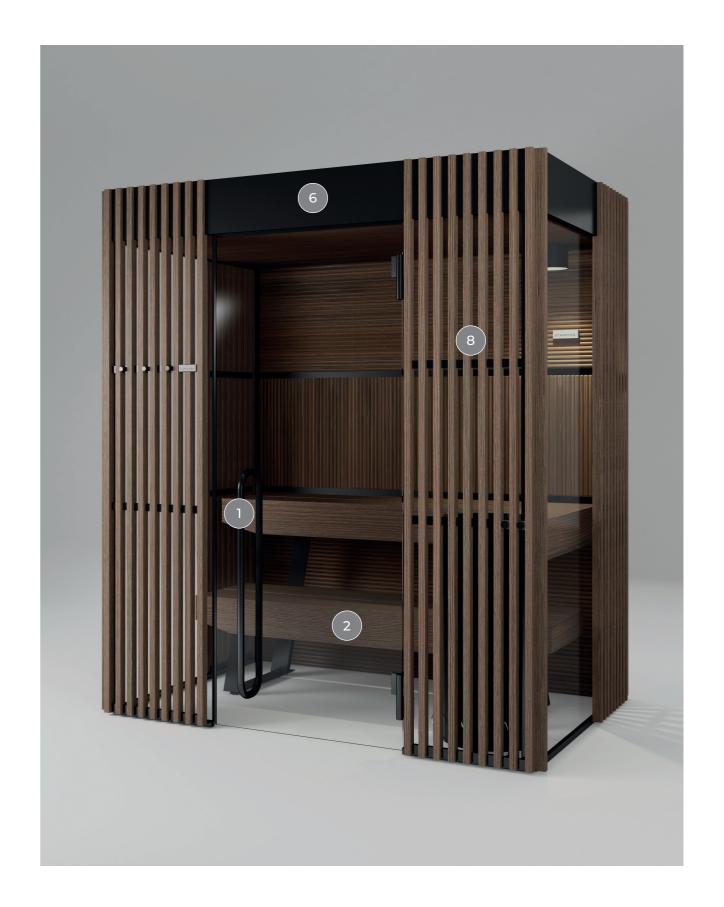

#### 1. DOOR

Comfort, convenience and accessibility thanks to the door, featuring a low-positioned handle, now increased in width to 87 cm.

#### 2. BENCH

It can easily be moved in any direction, so that the cleaning operations are effortless.

#### 3. CYLINDER

It encloses the stove making the maintenance operations easier, as well as the inspection of the compartments.

#### 4. NATURAL AIR EXTRACTION

The system of natural air bottom-up extraction ensures continuous recirculation and clean air.

#### 5. SAFETY AND MONITORING

The alarm button inside the cabin stops all the functions and cuts the power supply.

#### 6. TECHNICAL COMPARTMENT

It is installed on the cabin roof and it is accessible thanks to a sliding system that allows to operate the ordinary maintenance with simple movements, which can be safely performed individually. The technical compartment can also be installed remotely, at a maximum distance of 10 metres.

#### 7. WALLS

The system of perimeter profiles in matt black aluminium allows to create numerous smooth combinations.

The side walls can be customised: they can be blind - in Solid Surface, or transparent - in glass.

#### 8. CLEANING OF GLASS WALLS

The front wooden shading panels are easily disassembled, allowing for thorough cleaning operations.