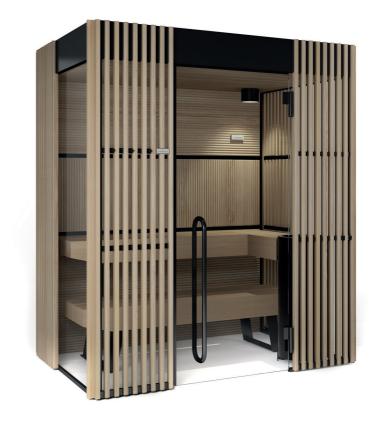

## Functional design

The design by Starpool is the right balance between beauty and function.

The resulting environment then fulfils not just the appearance, but also meets specific requirements both in terms of space and sustainability.

#### 1. DOOR

Comfort, convenience and accessibility thanks to the door, featuring a low-positioned handle, now increased in width to 87 cm.

#### 2. BENCH

It can easily be moved in any direction, so that the cleaning operations are effortless.

#### 3. CYLINDER

It encloses the stove making the maintenance operations easier, as well as the inspection of the compartments.

#### 4. NATURAL AIR EXTRACTION

The system of natural air bottom-up extraction ensures continuous recirculation and clean air.

#### 5. SAFETY AND MONITORING

The alarm button inside the cabin stops all the functions and cuts the power supply.

#### 6. TECHNICAL COMPARTMENT

It is installed on the cabin roof and it is accessible thanks to a sliding system that allows to operate the ordinary maintenance with simple movements, which can be safely performed individually. The technical compartment can also be installed remotely, at a maximum distance of 10 metres.

#### 7. WALLS

The system of perimeter profiles in matt black aluminium allows to create numerous smooth combinations.

The side walls can be customised: they can be blind - in Solid Surface, or transparent - in glass.

#### 8. CLEANING OF GLASS WALLS

The front wooden shading panels are easily disassembled, allowing for thorough cleaning operations.