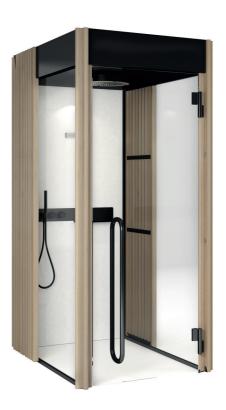

# Shade Shower

THE REGENERATING POWER OF WATER

Shade Shower is the cosy and comfortable environment where you can let yourself be embraced by all the sensations that only water can give.

It is equipped with an elegant and practical support to place the shower products. The ceiling-mounted showerhead, the soft lighting and the black water fittings lend a unique appearance to the whole space.

#### 1. DOOR

Comfort, convenience and accessibility thanks to the door now increased in width to 87 cm.

It is an extra accessory.

#### 2. SHOWERHEAD

The central showerhead has a 36-cm diameter and a black-metal finish which defines its elegant style. Together with its special light, it offers a unique wellness experience.

#### 4. SHOWER AND HAND SHOWER

An only solution that includes: mixer to control water temperature and diverter to activate the wall-mounted hand shower or the showerhead.

#### 5. WALLS

The system of perimeter profiles in matt black aluminium allows to create numerous smooth combinations. The side walls can be customised: they can be blind in Solid Surface, or transparent in glass.