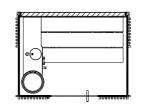

## Functional design

The design by Starpool is the right balance between beauty and function.

The resulting environment then fulfils not just the appearance, but also meets specific requirements both in terms of space and sustainability.

#### 1. DOOR

Comfort, convenience and accessibility thanks to the door, featuring a low-positioned handle, now increased in width to 87 cm.

#### 2. BENCH

It can easily be moved in any direction, so that the cleaning operations are effortless.

#### 3. CYLINDER

It encloses the stove making the maintenance operations easier, as well as the inspection of the compartments.

#### 4. NATURAL AIR EXTRACTION

The system of natural air bottom-up extraction ensures continuous recirculation and clean air.

#### 5. SAFETY AND MONITORING

The alarm button inside the cabin stops all the functions and cuts the power supply.

#### 6. TECHNICAL COMPARTMENT

It is installed on the cabin roof and it is accessible thanks to a sliding system that allows to operate the ordinary maintenance with simple movements, which can be safely performed individually. The technical compartment can also be installed remotely, at a maximum distance of 10 metres.

#### 7. WALLS

The system of perimeter profiles in matt black aluminium allows to create numerous smooth combinations.

The side walls can be customised: they can be blind - in Solid Surface, or transparent - in glass.

#### 8. CLEANING OF GLASS WALLS

The front wooden shading panels are easily disassembled, allowing for thorough cleaning operations.