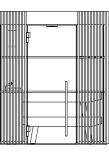

| Through app My W-Place                                                                                                                            |
| Lighting                                 |                                                                                                                                                                                   | Through app My W-Place Through                                                                                                                    |

Through app My W-Place

Button inside the steam bath

# Layout

Layout A

plan side view front view

203 w x 154 d x 237 h cm







203 w x 199 d x 237 h cm













# Shade Shower

THE REGENERATING POWER OF WATER

Shade Shower is the cosy and comfortable environment where you can let yourself be embraced by all the sensations that only water can give.

It is equipped with an elegant and practical support to place the shower products. The ceiling-mounted showerhead, the soft lighting and the black water fittings lend a unique appearance to the whole space.



SHADE SHOWER SHOWER

## Complete your wellness

A unique product that encloses the pleasant sensations of water and lends a new personality to the surrounding space.





#### BENEFITS

Shade Shower ensures the recovery of physical balance thanks to various cold reactions. This is possible thanks to the jet intensity and the water temperature, which can be adjusted to specific individual n