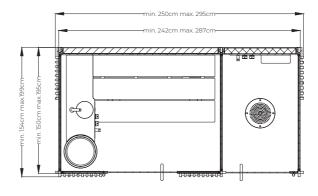

# Layout

Layout A

plan side view front view

203 w x 154 d x 237 h cm

203 w x 199 d x 237 h cm