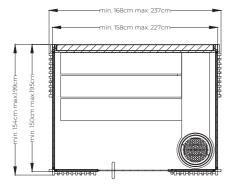

# Technical data

| External dimensions (cm)                |                                                                                                                           | 158 w x 154 d x 237 h<br>203 w x 154 d x 237 h<br>203 w x 199 d x 237 h<br>227 w x 154 d x 237 h<br>227 w x 199 d x 237 h                                                         |  |
|-----------------------------------------|---------------------------------------------------------------------------------------------------------------------------|-----------------------------------------------------------------------------------------------------------------------------------------------------------------------------------|--|
| Minimum installation<br>dimensions (cm) |                                                                                                                           | 168 w x 159 d x 245 h<br>213 w x 159 d x 245 h<br>213 w x 204 d x 245 h<br>237 w x 159 d x 245 h<br>237 w x 204 d x 245 h                                                         |  |
| Total weight (Kg)                       | 158 w x 154 d x 237 h<br>203 w x 154 d x 237 h<br>203 w x 199 d x 237 h<br>227 w x 154 d x 237 h<br>227 w x 199 d x 237 h | 472<br>547<br>610<br>650<br>710                                                                                                                                                   |  |
| Voltage                                 |                                                                                                                           | 230 Vac 1P+N+PE / 400 Vac 3P+N+PE                                                                                                                                                 |  |
| Maximum consumption (kW)                |                                                                                                                           | 5 – 7.3                                                                                                                                                                           |  |
| Technical specification                 |                                                                                                                           | Finnish sauna                                                                                                                                                                     |  |
| Temperature                             |                                                                                                                           | 90 - 100 °C                                                                                                                                                                       |  |
| Humidity                                |                                                                                                                           | 10 - 20%                                                                                                                                                                          |  |
| Heating                                 |                                                                                                                           | Electric stove                                                                                                                                                                    |  |
| Lighting                                |                                                                                                                           | Ceiling-mounted 2700° K warm-white<br>dimmable LED spotlight with black aluminium shade                                                                                           |  |
| Music kit                               | Selection of Wellness Entertainment programs through app<br>My W-Place                                                    |                                                                                                                                                                                   |  |
| Frame / door / handles                  |                                                                                                                           | Profiles in black anodized aluminium with sealing<br>Door in tempered glass, w: 87 cm, th: 10mm<br>Handle in black polished wood/steel                                            |  |
| Structure                               |                                                                                                                           | Clad back wall - contains all functional connections<br>(minimum thickness 9.5 cm, U=0.67 W/m²K)<br>Side walls in tempered glass or Solid Surface<br>Front wall in tempered glass |  |
| Functions                               |                                                                                                                           |                                                                                                                                                                                   |  |
| ON / OFF                                |                                                                                                                           | Through My W-Place                                                                                                                                                                |  |
| Lighting                                |                                                                                                                           | Through app My W-Place                                                                                                                                                            |  |
| Audio + Music                           |                                                                                                                           | Through app My W-Place                                                                                                                                                            |  |
| Alarm                                   |                                                                                                                           | Through button inside sauna                                                                                                                                                       |  |

# Layout

227 w x 199 d x 237 cm

22

203 w x 199 d x 237 h cm

24

203 w x 199 d x 237 h cm