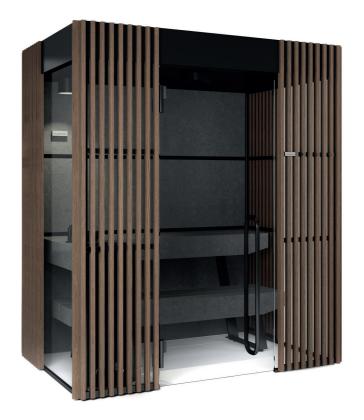

# Shade Steam Room

WELLNESS AND COMFORT ANYWHERE YOU WANT

Much more than a steam bath, it is a special environment for your well-being.

The seats made of few monolithic blocks with nature-inspired materials, the light and dark stone colour, the flat shelf equipped with a small basin for the rituals, and the soft lighting lend an original appearance to the steam bath.