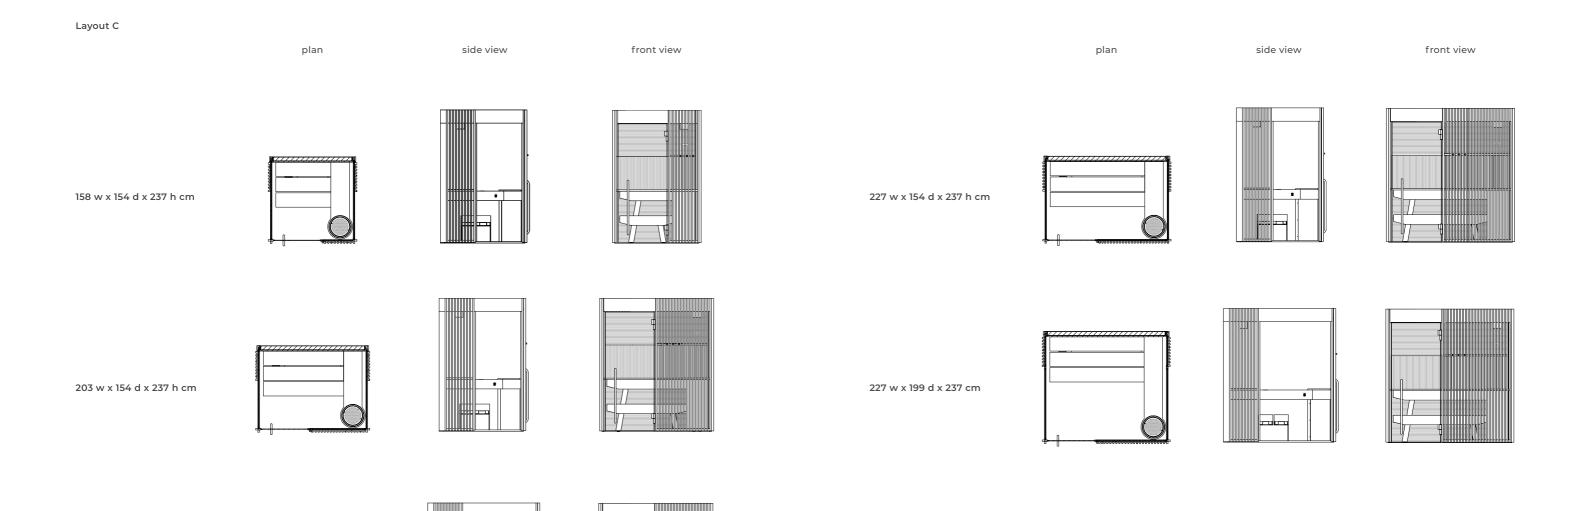

# Technical data

| External dimensions (cm)                |                                                                                                                           | 158 w x 154 d x 237 h<br>203 w x 154 d x 237 h<br>203 w x 199 d x 237 h<br>227 w x 154 d x 237 h<br>227 w x 199 d x 237 h                                                         |  |
|-----------------------------------------|---------------------------------------------------------------------------------------------------------------------------|-----------------------------------------------------------------------------------------------------------------------------------------------------------------------------------|--|
| Minimum installation<br>dimensions (cm) |                                                                                                                           | 168 w x 159 d x 245 h<br>213 w x 159 d x 245 h<br>213 w x 204 d x 245 h<br>237 w x 159 d x 245 h<br>237 w x 204 d x 245 h                                                         |  |
| Total weight (Kg)                       | 158 w x 154 d x 237 h<br>203 w x 154 d x 237 h<br>203 w x 199 d x 237 h<br>227 w x 154 d x 237 h<br>227 w x 199 d x 237 h | 472<br>547<br>610<br>650<br>710                                                                                                                                                   |  |
| Voltage                                 |                                                                                                                           | 230 Vac 1P+N+PE / 400 Vac 3P+N+PE                                                                                                                                                 |  |
| Maximum consumption (kW)                |                                                                                                                           | 5 – 7.3                                                                                                                                                                           |  |
| Technical specification                 |                                                                                                                           | Finnish sauna                                                                                                                                                                     |  |
| Temperature                             |                                                                                                                           | 90 - 100 °C                                                                                                                                                                       |  |
| Humidity                                |                                                                                                                           | 10 - 20%                                                                                                                                                                          |  |
| Heating                                 |                                                                                                                           | Electric stove                                                                                                                                                                    |  |
| Lighting                                |                                                                                                                           | Ceiling-mounted 2700° K warm-white<br>dimmable LED spotlight with black aluminium shade                                                                                           |  |
| Music kit                               | Selection of Wellness Entertainment programs through app<br>My W-Place                                                    |                                                                                                                                                                                   |  |
| Frame / door / handles                  |                                                                                                                           | Profiles in black anodized aluminium with sealing<br>Door in tempered glass, w: 87 cm, th: 10mm<br>Handle in black polished wood/steel                                            |  |
| Structure                               |                                                                                                                           | Clad back wall - contains all functional connections<br>(minimum thickness 9.5 cm, U=0.67 W/m²K)<br>Side walls in tempered glass or Solid Surface<br>Front wall in tempered glass |  |
| Functions                               |                                                                                                                           |                                                                                                                                                                                   |  |
| ON / OFF                                |                                                                                                                           | Through My W-Place                                                                                                                                                                |  |
| Lighting                                |                                                                                                                           | Through app My W-Place                                                                                                                                                            |  |
| Audio + Music                           |                                                                                                                           | Through app My W-Place                                                                                                                                                            |  |
| Alarm                                   |                                                                                                                           | Through button inside sauna                                                                                                                                                       |  |

# Layout

227 w x 199 d x 237 cm

22

203 w x 199 d x 237 h cm

24

203 w x 199 d x 237 h cm