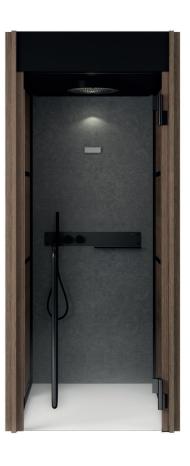

# Shade Steam Room

WELLNESS AND COMFORT ANYWHERE YOU WANT

Much more than a steam bath, it is a special environment for your well-being.

The seats made of few monolithic blocks with nature-inspired materials, the light and dark stone colour, the flat shelf equipped with a small basin for the rituals, and the soft lighting lend an original appearance to the steam bath.

#### TRANSPARENCY

Shade Steam Room unveils
its cosiness, in see-through
intervals. The frame is transparent,
with shading panels of alternated
wood slats, thus recreating a
feeling of great privacy,
whilst maintaining a visual
connection with the outside.

#### **TEXTILES**

The back wall, decorated with a panelling pattern, is also equipped with a nautical elastic cable to secure the towel temporarily inside the cabin.

In this way, the seat becomes even more comfortable and soft, and the bench is protected from the action of the cosmetic products.

On the outside, practical hangers enrich the vertical shading panel to keep your towel close at hand, and to enjoy a complete Wellness experience.