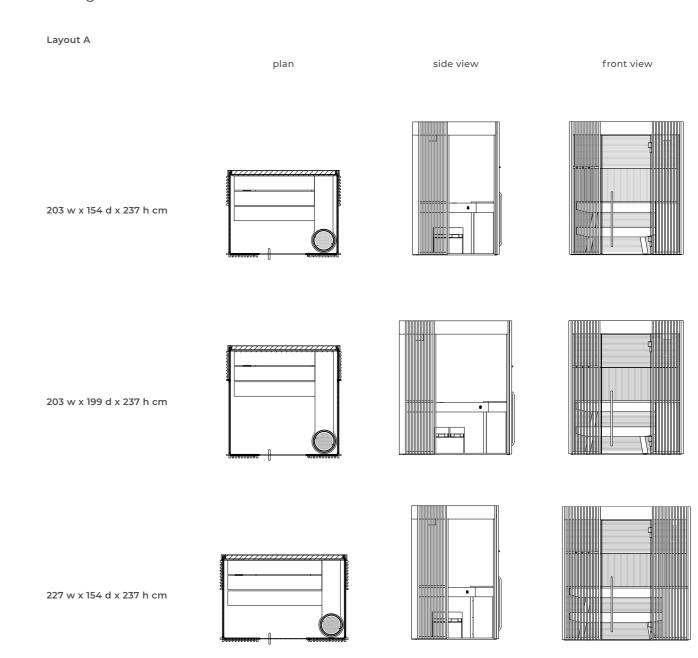

# Layout

Layout A

plan side view front view

203 w x 154 d x 237 h cm

203 w x 199 d x 237 h cm