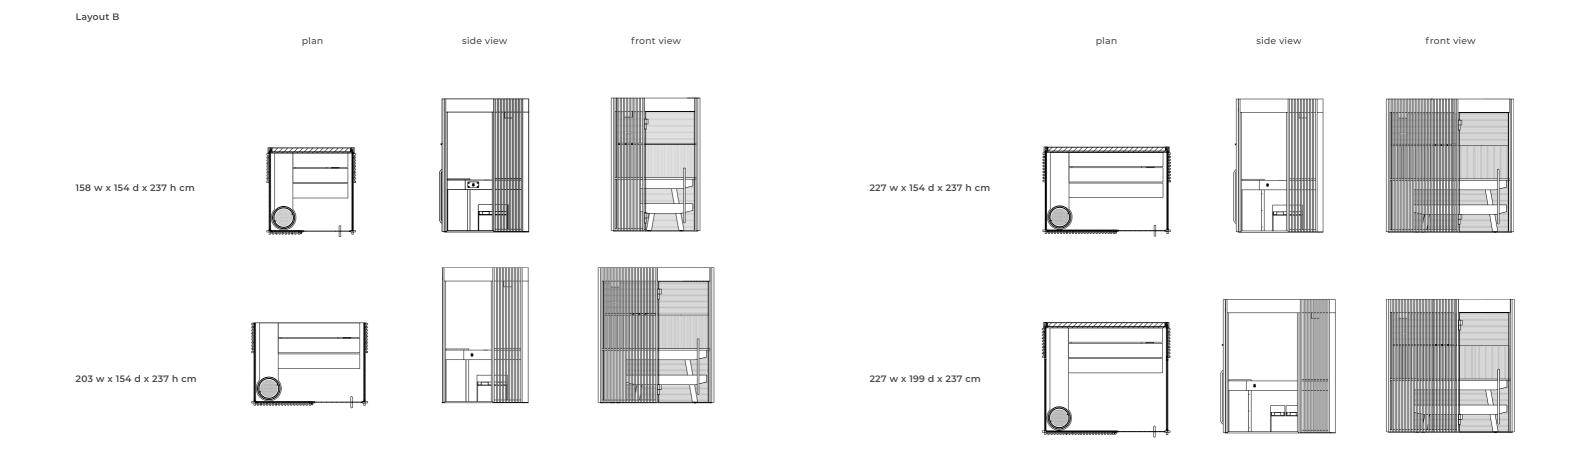

# Technical data

| External dimensions (cm)                |                                                                                                                           | 158 w x 154 d x 237 h<br>203 w x 154 d x 237 h<br>203 w x 199 d x 237 h<br>227 w x 154 d x 237 h<br>227 w x 199 d x 237 h                                                         |  |
|-----------------------------------------|---------------------------------------------------------------------------------------------------------------------------|-----------------------------------------------------------------------------------------------------------------------------------------------------------------------------------|--|
| Minimum installation<br>dimensions (cm) |                                                                                                                           | 168 w x 159 d x 245 h<br>213 w x 159 d x 245 h<br>213 w x 204 d x 245 h<br>237 w x 159 d x 245 h<br>237 w x 204 d x 245 h                                                         |  |
| Total weight (Kg)                       | 158 w x 154 d x 237 h<br>203 w x 154 d x 237 h<br>203 w x 199 d x 237 h<br>227 w x 154 d x 237 h<br>227 w x 199 d x 237 h | 472<br>547<br>610<br>650<br>710                                                                                                                                                   |  |
| Voltage                                 |                                                                                                                           | 230 Vac 1P+N+PE / 400 Vac 3P+N+PE                                                                                                                                                 |  |
| Maximum consumption (kW)                |                                                                                                                           | 5 – 7.3                                                                                                                                                                           |  |
| Technical specification                 |                                                                                                                           | Finnish sauna                                                                                                                                                                     |  |
| Temperature                             |                                                                                                                           | 90 - 100 °C                                                                                                                                                                       |  |
| Humidity                                |                                                                                                                           | 10 - 20%                                                                                                                                                                          |  |
| Heating                                 |                                                                                                                           | Electric stove                                                                                                                                                                    |  |
| Lighting                                |                                                                                                                           | Ceiling-mounted 2700° K warm-white<br>dimmable LED spotlight with black aluminium shade                                                                                           |  |
| Music kit                               | Selection of Wellness Entertainment programs through app<br>My W-Place                                                    |                                                                                                                                                                                   |  |
| Frame / door / handles                  |                                                                                                                           | Profiles in black anodized aluminium with sealing<br>Door in tempered glass, w: 87 cm, th: 10mm<br>Handle in black polished wood/steel                                            |  |
| Structure                               |                                                                                                                           | Clad back wall - contains all functional connections<br>(minimum thickness 9.5 cm, U=0.67 W/m²K)<br>Side walls in tempered glass or Solid Surface<br>Front wall in tempered glass |  |
| Functions                               |                                                                                                                           |                                                                                                                                                                                   |  |
| ON / OFF                                |                                                                                                                           | Through My W-Place                                                                                                                                                                |  |
| Lighting                                |                                                                                                                           | Through app My W-Place                                                                                                                                                            |  |
| Audio + Music                           |                                                                                                                           | Through app My W-Place                                                                                                                                                            |  |
| Alarm                                   |                                                                                                                           | Through button inside sauna                                                                                                                                                       |  |

# Layout

227 w x 199 d x 237 cm

22

203 w x 199 d x 237 h cm

24

203 w x 199 d x 237 h cm