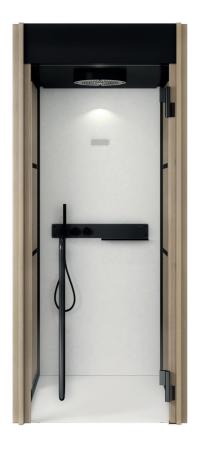

# Shade Sauna

WHEREVER YOU WANT, WHENEVER YOU WANT

An oriental-inspired timeless style that combines aesthetics and function. An intimate and elegant environment that communicates with the outside but preserves the privacy on the inside.

The sauna seamlessly merges in every setting thanks to its exclusive design. The chosen materials combine perfectly with the uniqueness of the shapes of Shade Collection.

#### TRANSPARENCY

Shade Sauna unveils its cosiness, in see-through intervals.

The frame is transparent, with shading panels of alternated wood slats, thus recreating a feeling of great privacy, whilst maintaining a visual connection with the outside.

#### **TEXTILES**

The back wall, decorated with a panelling pattern, is also equipped with a nautical elastic cable to secure the towel, which protects both the body and the wood in a functional and nice-looking way.

On the outside, two practical hangers allow you to keep your towel close at hand and to enjoy a complete Wellness experience.