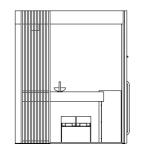

# Layout

Layout A

plan side view front view

203 w x 154 d x 237 h cm

203 w x 199 d x 237 h cm