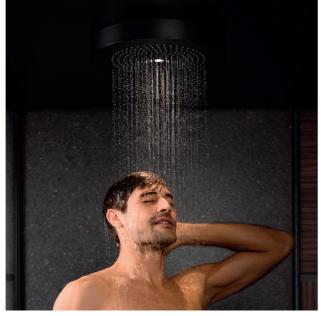

# Shade Shower

THE REGENERATING POWER OF WATER

Shade Shower is the cosy and comfortable environment where you can let yourself be embraced by all the sensations that only water can give.

It is equipped with an elegant and practical support to place the shower products. The ceiling-mounted showerhead, the soft lighting and the black water fittings lend a unique appearance to the whole space.

#### LIGHTING

A beam of warm, white light is cast from the central part of the showerhead.

The special multi-function
hand shower can be used to rinse
the body before entering the cabin,
without getting your hair wet,
or as a cold reaction after the heat
session, starting from the legs and
up to the head. It is also practical to
rinse the shower walls easily.

#### 2. SHOWERHEAD

The central showerhead has a 36-cm diameter and a black-metal finish which defines its elegant style. Together with its special light, it offers a unique wellness experience.