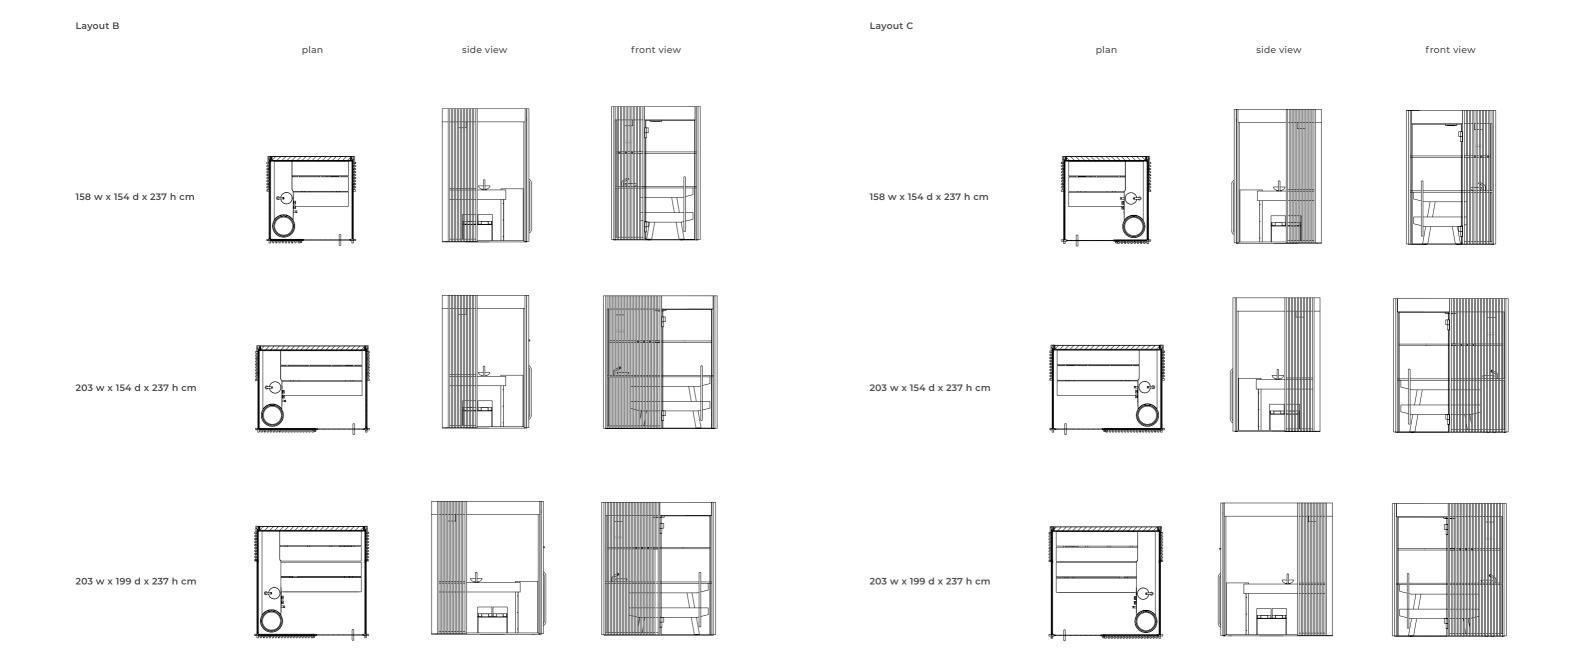

# Technical data

| External dimensions (cm)                |                                                                                                                           | 158 w x 154 d x 237 h<br>203 w x 154 d x 237 h<br>203 w x 199 d x 237 h<br>227 w x 154 d x 237 h<br>227 w x 199 d x 237 h                                                         |  |
|-----------------------------------------|---------------------------------------------------------------------------------------------------------------------------|-----------------------------------------------------------------------------------------------------------------------------------------------------------------------------------|--|
| Minimum installation<br>dimensions (cm) |                                                                                                                           | 168 w x 159 d x 245 h<br>213 w x 159 d x 245 h<br>213 w x 204 d x 245 h<br>237 w x 159 d x 245 h<br>237 w x 204 d x 245 h                                                         |  |
| Total weight (Kg)                       | 158 w x 154 d x 237 h<br>203 w x 154 d x 237 h<br>203 w x 199 d x 237 h<br>227 w x 154 d x 237 h<br>227 w x 199 d x 237 h | 472<br>547<br>610<br>650<br>710                                                                                                                                                   |  |
| Voltage                                 |                                                                                                                           | 230 Vac 1P+N+PE / 400 Vac 3P+N+PE                                                                                                                                                 |  |
| Maximum consumption (kW)                |                                                                                                                           | 5 – 7.3                                                                                                                                                                           |  |
| Technical specification                 |                                                                                                                           | Finnish sauna                                                                                                                                                                     |  |
| Temperature                             |                                                                                                                           | 90 - 100 °C                                                                                                                                                                       |  |
| Humidity                                |                                                                                                                           | 10 - 20%                                                                                                                                                                          |  |
| Heating                                 |                                                                                                                           | Electric stove                                                                                                                                                                    |  |
| Lighting                                |                                                                                                                           | Ceiling-mounted 2700° K warm-white<br>dimmable LED spotlight with black aluminium shade                                                                                           |  |
| Music kit                               | Selection of Wellness Entertainment programs through app<br>My W-Place                                                    |                                                                                                                                                                                   |  |
| Frame / door / handles                  |                                                                                                                           | Profiles in black anodized aluminium with sealing<br>Door in tempered glass, w: 87 cm, th: 10mm<br>Handle in black polished wood/steel                                            |  |
| Structure                               |                                                                                                                           | Clad back wall - contains all functional connections<br>(minimum thickness 9.5 cm, U=0.67 W/m²K)<br>Side walls in tempered glass or Solid Surface<br>Front wall in tempered glass |  |
| Functions                               |                                                                                                                           |                                                                                                                                                                                   |  |
| ON / OFF                                |                                                                                                                           | Through My W-Place                                                                                                                                                                |  |
| Lighting                                |                                                                                                                           | Through app My W-Place                                                                                                                                                            |  |
| Audio + Music                           |                                                                                                                           | Through app My W-Place                                                                                                                                                            |  |
| Alarm                                   |                                                                                                                           | Through button inside sauna                                                                                                                                                       |  |

## Technical data

Sound + Music

Alarm

| External dimensions (cm)                 |                                                                                                                                                                                   | 158 w x 154 d x 237 h<br>203 w x 154 d x 237 h<br>203 w x 199 d x 237 h                                                                           |
|------------------------------------------|-----------------------------------------------------------------------------------------------------------------------------------------------------------------------------------|---------------------------------------------------------------------------------------------------------------------------------------------------|
| Minimum dimensions for installation (cm) |                                                                                                                                                                                   | 168 w x 159 d x 245 h<br>213 w x 159 d x 245 h<br>213 w x 204 d x 245 h                                                                           |
| Total weight (Kg)                        | 158 w x 154 d x 237 h<br>203 w x 154 d x 237 h<br>203 w x 199 d x 237 h                                                                                                           | 472<br>547<br>610                                                                                                                                 |
| Voltage                                  |                                                                                                                                                                                   | 230 Vac 1P+N+PE / 400 Vac 3P+N+PE                                                                                                                 |
| Maximum consumption (kW)                 | 3.5 - 6.5                                                                                                                                                                         |                                                                                                                                                   |
| Technical specification                  |                                                                                                                                                                                   | Steam bath                                                                                                                                        |
| Temperature                              |                                                                                                                                                                                   | 43 - 45 °C                                                                                                                                        |
| Humidity                                 |                                                                                                                                                                                   | 98%                                                                                                                                               |
| Heating                                  |                                                                                                                                                                                   | Direct steam inlet                                                                                                                                |
| Water fittings                           |                                                                                                                                                                                   | Ceiling-mounted Ø 20 cm showerhead (extra)/ Diverter /<br>Thermostatic mixer                                                                      |
|                                          |                                                                                                                                                                                   | Tap + basin for rituals and fragrances                                                                                                            |
| Lighting                                 |                                                                                                                                                                                   | Ceiling-mounted 2700° K warm-white dimmable LED spotlight with black aluminium shade                                                              |
| Music kit                                |                                                                                                                                                                                   | Selection of Wellness Entertainment programs through app<br>My W-Place                                                                            |
| Frame / door / handles                   |                                                                                                                                                                                   | Profiles in black anodized aluminium with sealing<br>Door in tempered glass, w: 87 cm, th: 10 mm<br>Handle in black polished steel/steel, l: 98cm |
| Structure                                | Clad back wall - contains all functional connections<br>(minimum thickness 8.7 cm, U=0.49 W/m²K)<br>Side walls in tempered glass or Solid Surface<br>Front wall in tempered glass |                                                                                                                                                   |
| Functions                                |                                                                                                                                                                                   |                                                                                                                                                   |
| ON / OFF                                 |                                                                                                                                                                                   | Through app My W-Place                                                                                                                            |
| Lighting                                 |                                                                                                                                                                                   | Through app My W-Place Through                                                                                                                    |