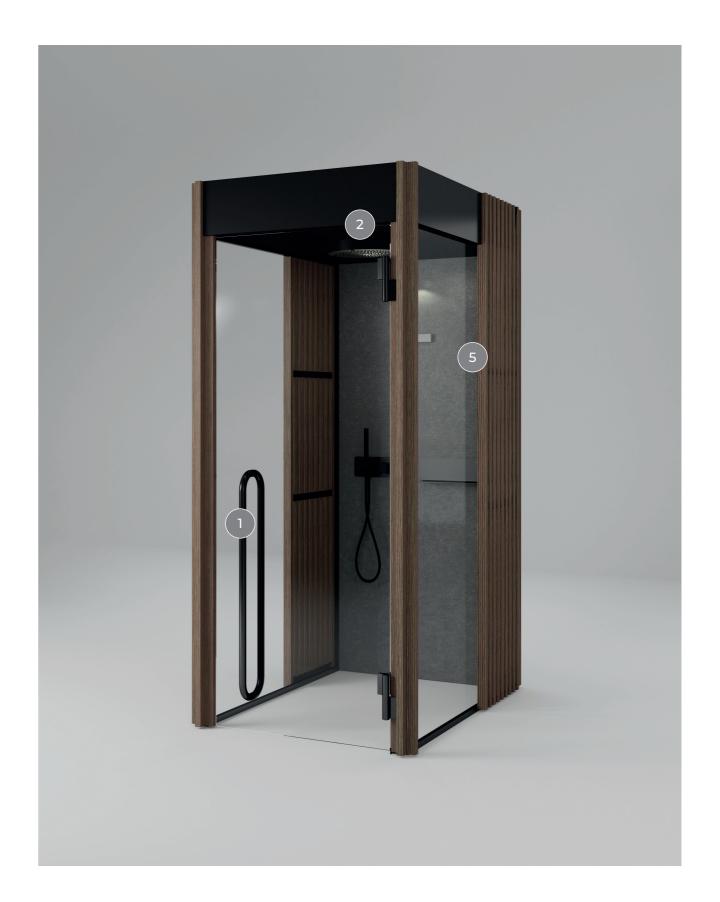

#### 1. DOOR

Comfort, convenience and accessibility thanks to the door, featuring a low-positioned handle, now increased in width to 87 cm.

#### 2. BENCH

It can easily be moved in any direction, so that the cleaning operations are effortless.

#### 3. CYLINDER

It encloses the stove making the maintenance operations easier, as well as the inspection of the compartments.

#### 4. NATURAL AIR EXTRACTION

The system of natural air bottom-up extraction ensures continuous recirculation and clean air.

#### 5. SAFETY AND MONITORING

The alarm button inside the cabin stops all the functions and cuts the power supply.

#### 6. TECHNICAL COMPARTMENT

It is installed on the cabin roof and it is accessible thanks to a sliding system that allows to operate the ordinary maintenance with simple movements, which can be safely performed individually. The technical compartment can also be installed remotely, at a maximum distance of 10 metres.

#### 7. WALLS

The system of perimeter profiles in matt black aluminium allows to create numerous smooth combinations.

The side walls can be customised: they can be blind - in Solid Surface, or transparent - in glass.

#### 8. CLEANING OF GLASS WALLS

The front wooden shading panels are easily disassembled, allowing for thorough cleaning operations.