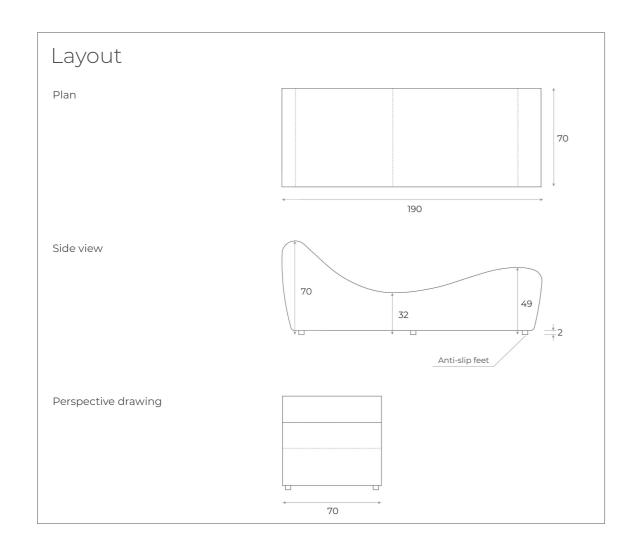

## Data Sheet

| Dimensions (cm) | 190 w x 70 d x 70 - 32 h                                            |
|-----------------|---------------------------------------------------------------------|
| Structure       | Plywood with anti-slip feet (2-cm h)                                |
| Seat            | High-density rigid polyurethane foam covered with polyester wadding |
| Weight          | 26 Kg                                                               |
| Use             | Indoor                                                              |