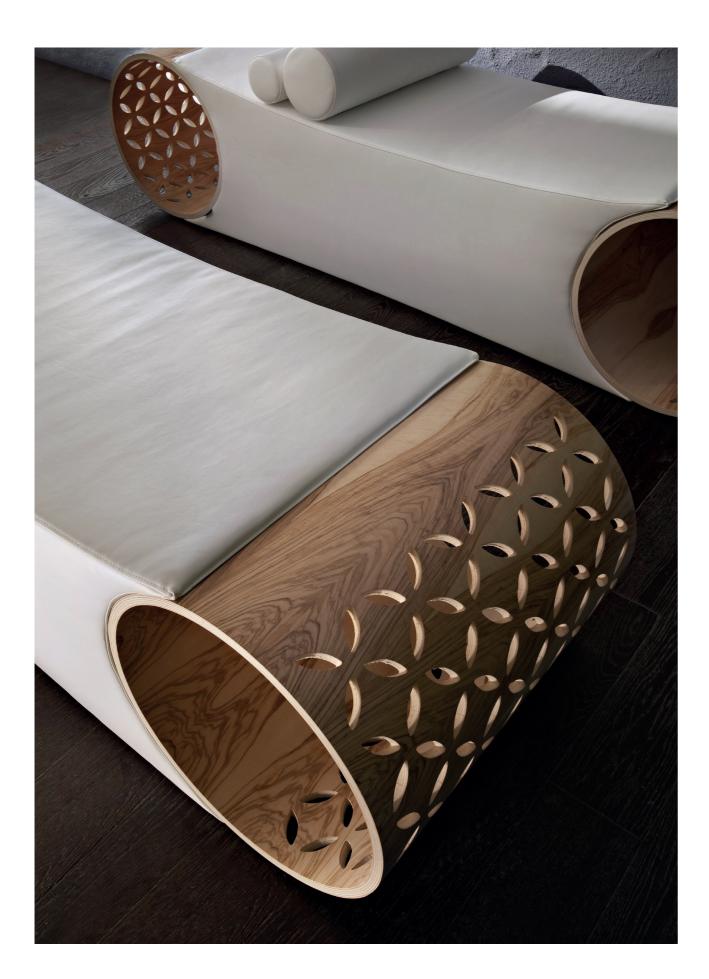

#### SPACE-SAVING CYLINDER

Aesthetics and function co-exist in the two decorative cylinders containing the cushions and which, at the same time, become space-saving compartments for flip-flops, bags and towels.

#### ELEGANT MARQUETRY

The structure of the side pillars is in olive wood, the shape of its own leaves masterfully carved. Olive wood is very hard and has a nearly golden colour, with intense brown streaks. It is compact and homogeneous, resistant to wood worms and ideal for the manufacturing of fine furniture.

## COMFORTABLE PADDING AND COVERING

The padding in polyurethane foam with visible stitching ensures both comfort and resistance of the fabric.