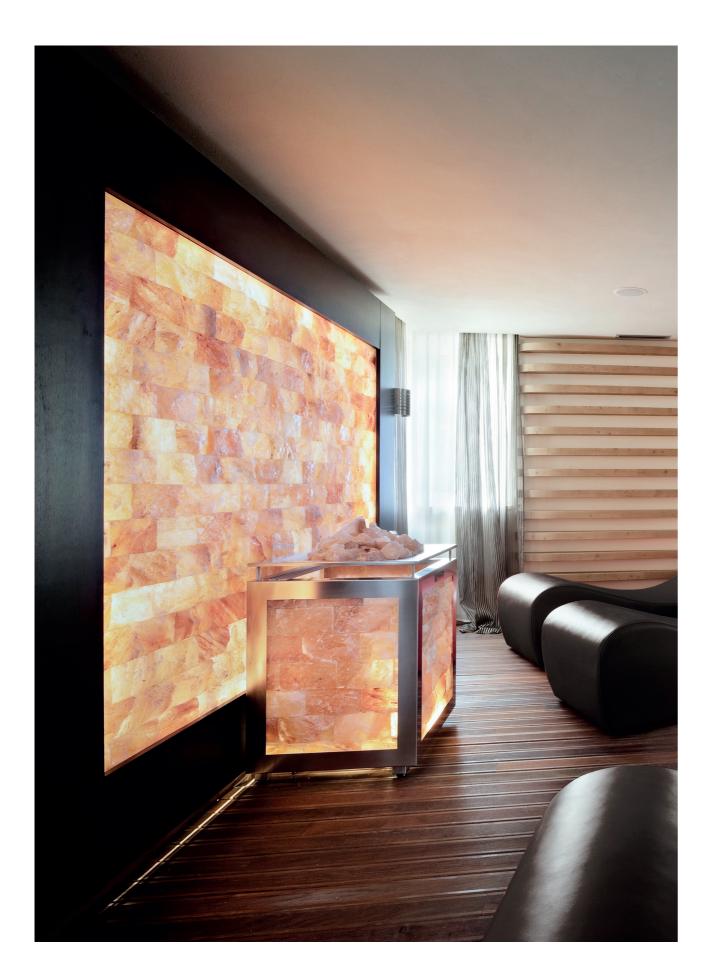

## Salt Wall

RELAXING NATURAL THERAPY

Salt Wall combines the positive effects of mineral salt with the relaxing power of light.

In the relaxation area, heat and humidity are maintained at a constant level thanks to a stove that regulates the parameters inside the room.

The process of salt ionisation helps create optimum conditions that add value to the moment devoted to rest, offering a peaceful **sensation of calm**.

The clean and dry air helps to strengthen the immune system. It improves respiratory function, favours blood flow and regulates blood pressure.