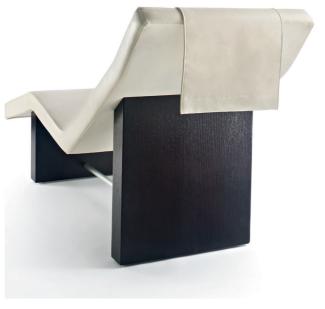

## Starlongue

ERGONOMICS AND COMFORT

A chaise longue for resting, reading, meditating.

The **sinuous and linear shape** of Starlongue supports the body perfectly, welcoming it in a soft embrace. **Ergonomic, compact and light**, it is the ideal solution to transform rest in a moment

of absolute well-being. Its design is enriched by style details that make it basic and sophisticated at the same time, so that it blends perfectly in any environment.

STARLONGUE STARLONGUE

#### SINUOUS SHAPE

The ergonomic shape of Starlongue allows the body to adhere perfectly to the structure: legs remain in an elevated position and the knees rest slightly above the heart, favouring venous circulation.

#### ANTI-SLIP FEET

The structure is supported by four invisible anti-slip feet, which ensure perfect stability.

#### LIGHT AND EASY TO TRANSPORT

Robust and stable, it is also very light thanks to the wooden structure.

The padding is in high-density rigid polyurethane foam covered with polyester wadding.