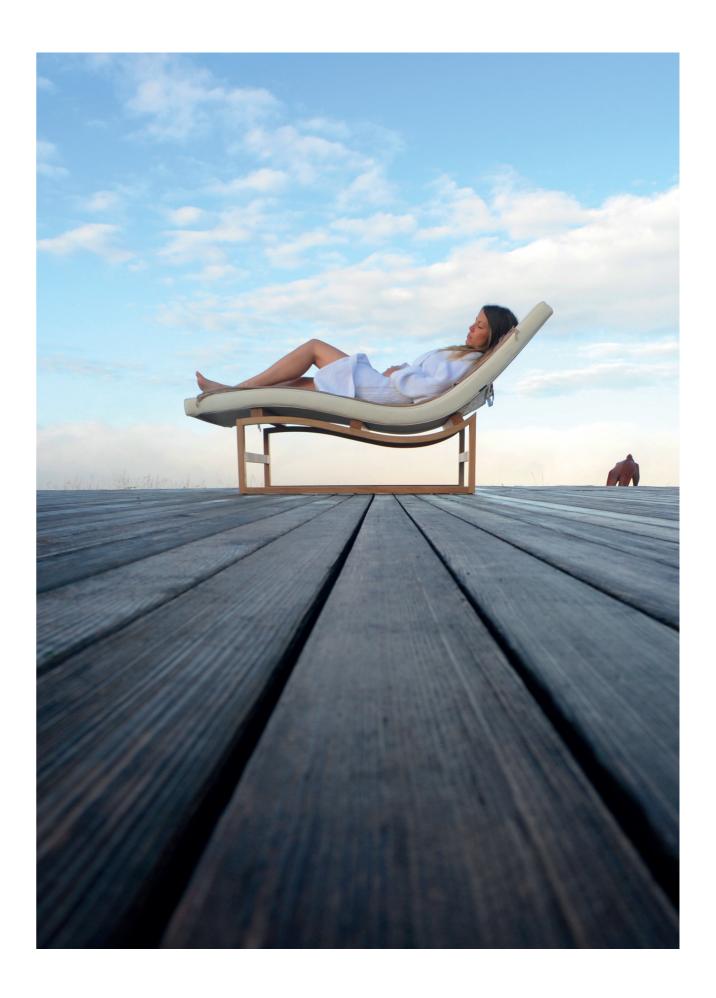

## Bridge Lounger

THIN SHAPES

**Sinuous and elegant,** Bridge Lounger is the way to a profound and calm rest.

The essential lines and the **minimal design** convey lightness and simplicity through harmonious proportions.

The **ergonomic profile** embraces the body, transforming rest in a moment of true well-being. Stable and resistant, it adapts to every indoor environment as a sophisticated décor item.

BRIDGE LOUNGER
BRIDGE LOUNGER