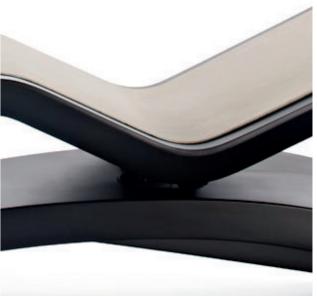

## Starlongue

ERGONOMICS AND COMFORT

A chaise longue for resting, reading, meditating.

The **sinuous and linear shape** of Starlongue supports the body perfectly, welcoming it in a soft embrace. **Ergonomic, compact and light**, it is the ideal solution to transform rest in a moment

of absolute well-being. Its design is enriched by style details that make it basic and sophisticated at the same time, so that it blends perfectly in any environment.

STARLONGUE STARLONGUE

#### SINUOUS SHAPE

The ergonomic shape of Starlongue allows the body to adhere perfectly to the structure: legs remain in an elevated position and the knees rest slightly above the heart, favouring venous circulation.

#### ANTI-SLIP FEET

The structure is supported by four invisible anti-slip feet, which ensure perfect stability.