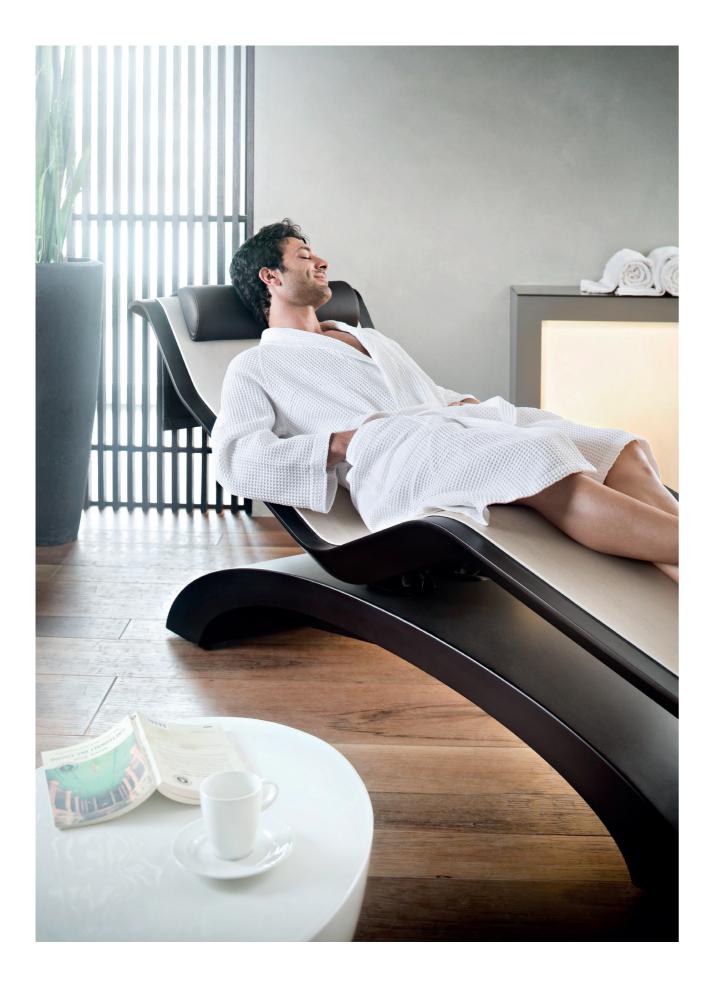

## Starlongue

ERGONOMICS AND COMFORT

A chaise longue for resting, reading, meditating.

The **sinuous and linear shape** of Starlongue supports the body perfectly, welcoming it in a soft embrace. **Ergonomic, compact and light**, it is the ideal solution to transform rest in a moment

of absolute well-being. Its design is enriched by style details that make it basic and sophisticated at the same time, so that it blends perfectly in any environment.

STARLONGUE STARLONGUE

#### SINUOUS SHAPE

The ergonomic shape of Starlongue allows the body to adhere perfectly to the structure: legs remain in an elevated position and the knees rest slightly above the heart, favouring venous circulation.