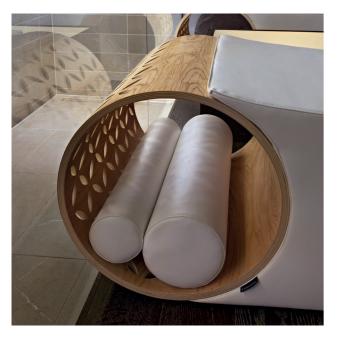

#### SPACE-SAVING CYLINDER

Aesthetics and function co-exist in the two decorative cylinders containing the cushions and which, at the same time, become space-saving compartments for flip-flops, bags and towels.

#### HEADREST AND LEG REST

The two provided bolsters have different dimensions, and support the cervical area and the legs for the maximum possible comfort.