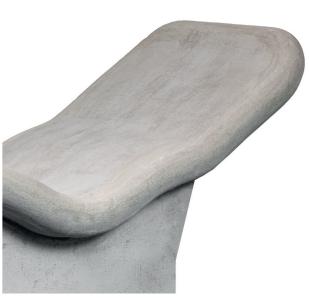

#### **ERGONOMIC DESIGN**

This seat is designed to favour appropriate blood flow and offer complete comfort.

#### HEADREST

It is possible to add the comfortable height-adjustable headrest to improve the posture during the rest phase.