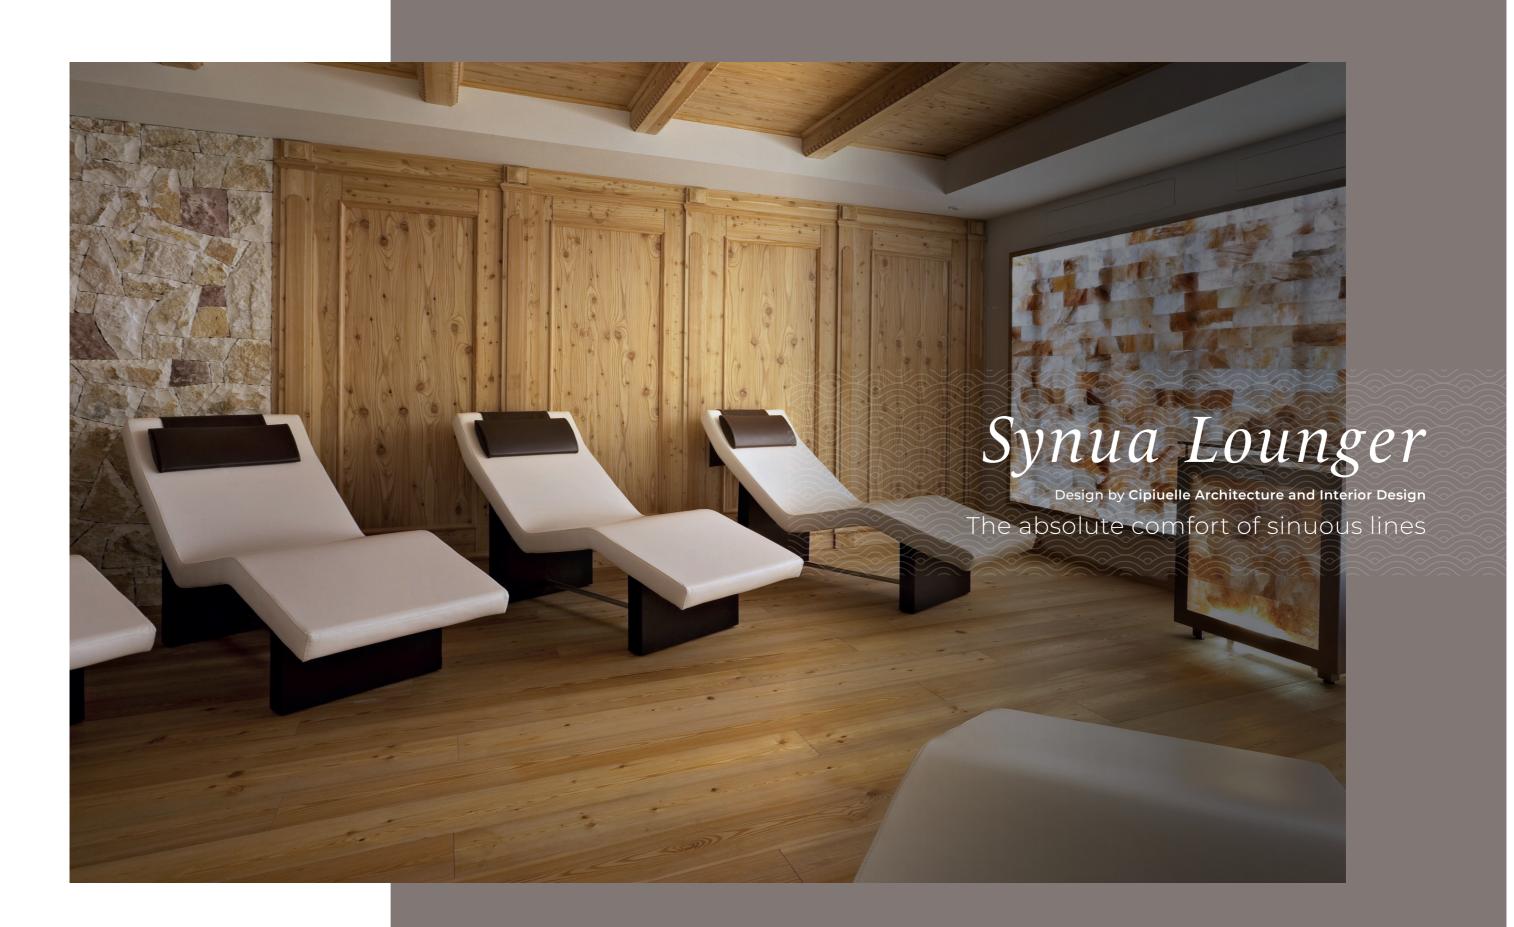

## Synua Lounger

A SINUOUS WELCOME

Synua is designed for maximum relaxation: its **harmonious proportions** outline the sinuous shape, which perfectly supports
and embraces the body, thus ensuring utmost comfort.

The **sophisticated design** has a definite identity, highlighted by the structure in oakwood. The supplied soft headrest cushion was designed precisely to improve posture while resting.

The quality is also evident in the choice of the **fine materials** for the padding of the central structure, which make this chaise longue the perfect place to abandon yourself to absolute peace.

SYNUA LOUNGER SYNUA LOUNGER