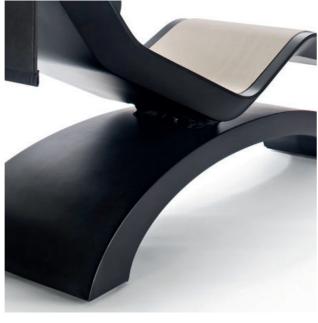

#### ANTI-SLIP FEET

The structure is supported by four invisible anti-slip feet, which ensure perfect stability.