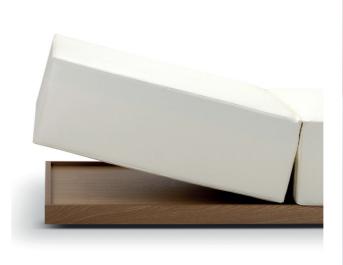

#### SINUOUS SHAPE

The ergonomic shape of Starlongue allows the body to adhere perfectly to the structure: legs remain in an elevated position and the knees rest slightly above the heart, favouring venous circulation.

#### ANTI-SLIP FEET

The structure is supported by four invisible anti-slip feet, which ensure perfect stability.