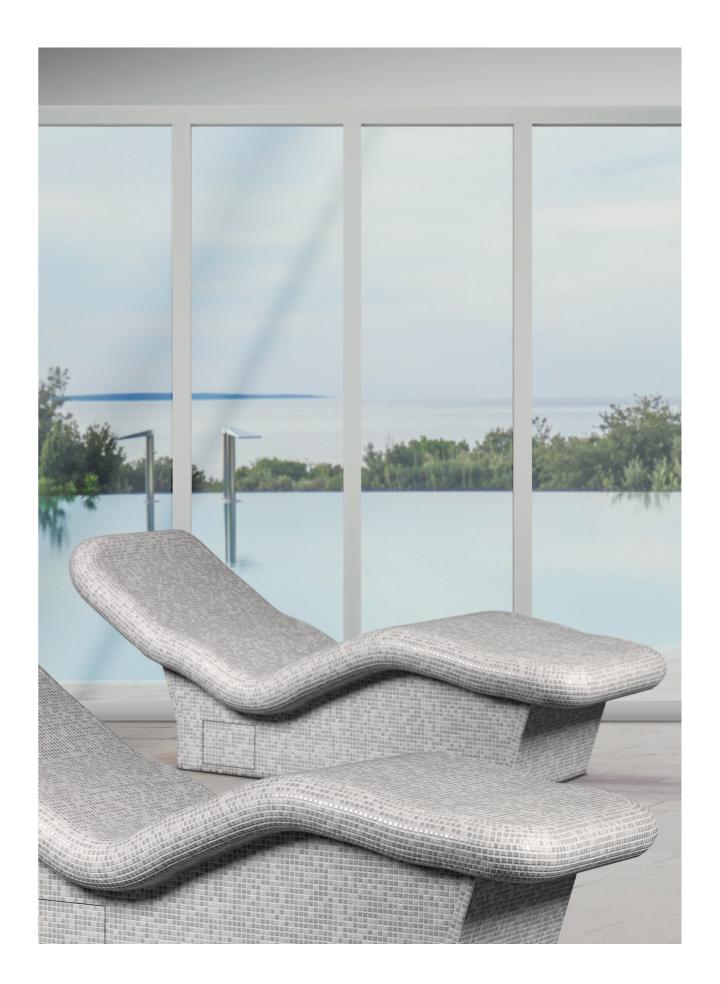

## Classic Heated Chair

WARM REST

We reinterpreted the style and charm of the ancient Roman baths from a modern perspective, creating a **relaxation bed** for deep mental and physical relaxation.

This seat evokes the "tepidarium", the warm and cosy environment of the ancient baths, where the heat is radiated to the body.

CLASSIC HEATED CHAIR CLASSIC HEATED CHAIR

#### EMBRACING WARMTH

34/39 ° C
This kind of heat transmission has significant benefits and is recommended before and after every wellness program.

Before the experience, it prepares the body to endure the high temperatures of sauna and steam bath, while after it, it helps to maintain the right body temperature and favours full relaxation.