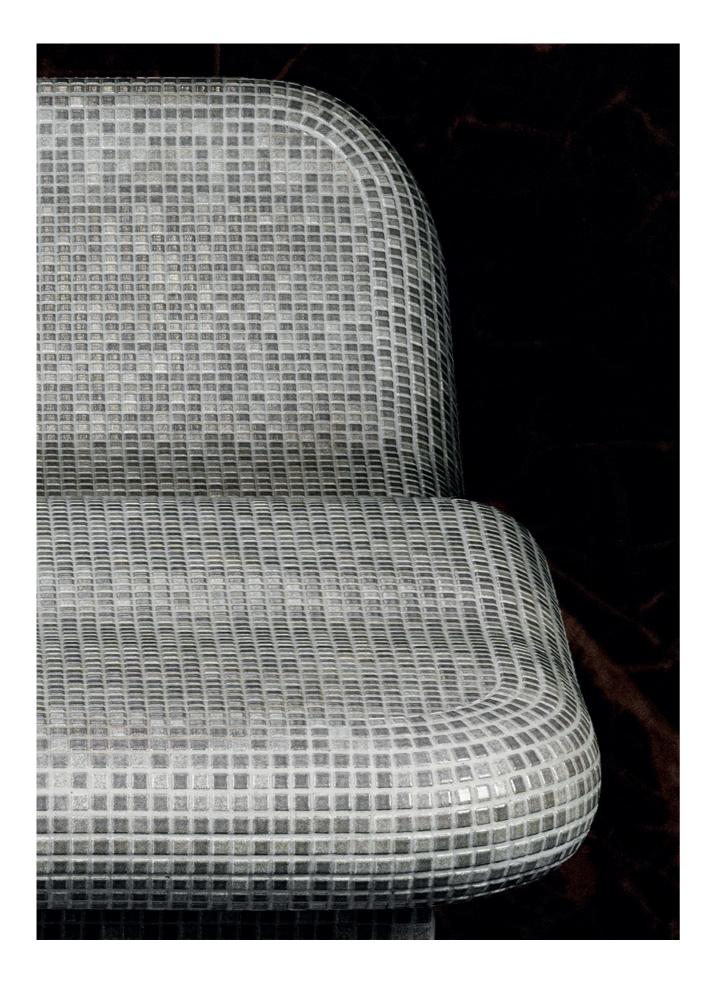

## HIGH-QUALITY SEAMS AND FABRIC

The precious finishes, featuring visible stitching that highlights its outline, ensure the stability and resistance of the fabric.

The quality of the covering materials contributes to the product high performance standards.

#### LIGHT AND EASY TO TRANSPORT

Robust and stable, it is also very light thanks to the wooden structure.

The padding is in high-density rigid polyurethane foam covered with polyester wadding.