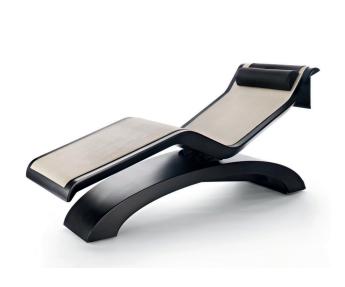

## Starlongue

ERGONOMICS AND COMFORT

A chaise longue for resting, reading, meditating.

The **sinuous and linear shape** of Starlongue supports the body perfectly, welcoming it in a soft embrace. **Ergonomic, compact and light**, it is the ideal solution to transform rest in a moment

of absolute well-being. Its design is enriched by style details that make it basic and sophisticated at the same time, so that it blends perfectly in any environment.

STARLONGUE STARLONGUE

#### SINUOUS SHAPE

The ergonomic shape of Starlongue allows the body to adhere perfectly to the structure: legs remain in an elevated position and the knees rest slightly above the heart, favouring venous circulation.