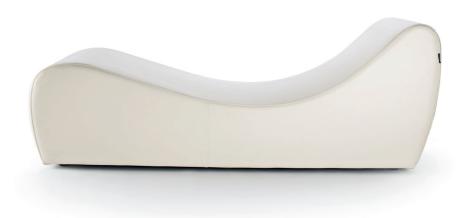

## Starlongue

ERGONOMICS AND COMFORT

A chaise longue for resting, reading, meditating.

The **sinuous and linear shape** of Starlongue supports the body perfectly, welcoming it in a soft embrace. **Ergonomic, compact and light**, it is the ideal solution to transform rest in a moment

of absolute well-being. Its design is enriched by style details that make it basic and sophisticated at the same time, so that it blends perfectly in any environment.

STARLONGUE STARLONGUE

#### SINUOUS SHAPE

The ergonomic shape of Starlongue allows the body to adhere perfectly to the structure: legs remain in an elevated position and the knees rest slightly above the heart, favouring venous circulation.