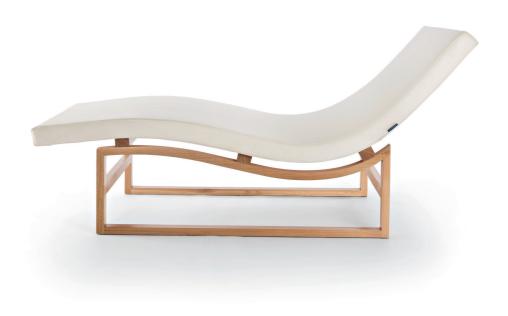

## Starlongue

ERGONOMICS AND COMFORT

A chaise longue for resting, reading, meditating.

The **sinuous and linear shape** of Starlongue supports the body perfectly, welcoming it in a soft embrace. **Ergonomic, compact and light**, it is the ideal solution to transform rest in a moment

of absolute well-being. Its design is enriched by style details that make it basic and sophisticated at the same time, so that it blends perfectly in any environment.

STARLONGUE STARLONGUE

#### SINUOUS SHAPE

The ergonomic shape of Starlongue allows the body to adhere perfectly to the structure: legs remain in an elevated position and the knees rest slightly above the heart, favouring venous circulation.

#### ANTI-SLIP FEET

The structure is supported by four invisible anti-slip feet, which ensure perfect stability.

## HIGH-QUALITY SEAMS AND FABRIC

The precious finishes, featuring visible stitching that highlights its outline, ensure the stability and resistance of the fabric.

The quality of the covering materials contributes to the product high performance standards.

#### LIGHT AND EASY TO TRANSPORT

Robust and stable, it is also very light thanks to the wooden structure.

The padding is in high-density rigid polyurethane foam covered with polyester wadding.