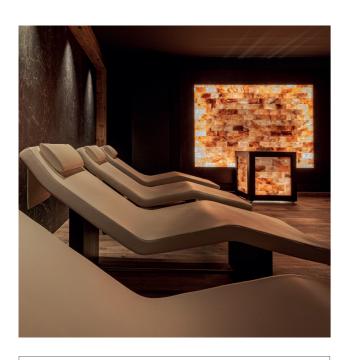

## Salt Wall

RELAXING NATURAL THERAPY

Salt Wall combines the positive effects of mineral salt with the relaxing power of light.

In the relaxation area, heat and humidity are maintained at a constant level thanks to a stove that regulates the parameters inside the room.

The process of salt ionisation helps create optimum conditions that add value to the moment devoted to rest, offering a peaceful **sensation of calm**.

The clean and dry air helps to strengthen the immune system. It improves respiratory function, favours blood flow and regulates blood pressure.