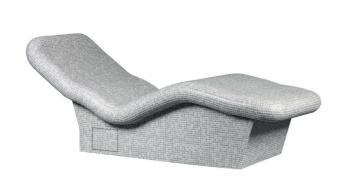

## Starlongue

ERGONOMICS AND COMFORT

A chaise longue for resting, reading, meditating.

The **sinuous and linear shape** of Starlongue supports the body perfectly, welcoming it in a soft embrace. **Ergonomic, compact and light**, it is the ideal solution to transform rest in a moment

of absolute well-being. Its design is enriched by style details that make it basic and sophisticated at the same time, so that it blends perfectly in any environment.

STARLONGUE STARLONGUE

#### SINUOUS SHAPE

The ergonomic shape of Starlongue allows the body to adhere perfectly to the structure: legs remain in an elevated position and the knees rest slightly above the heart, favouring venous circulation.

#### ANTI-SLIP FEET

The structure is supported by four invisible anti-slip feet, which ensure perfect stability.

#### LIGHT AND EASY TO TRANSPORT

Robust and stable, it is also very light thanks to the wooden structure.

The padding is in high-density rigid polyurethane foam covered with polyester wadding.