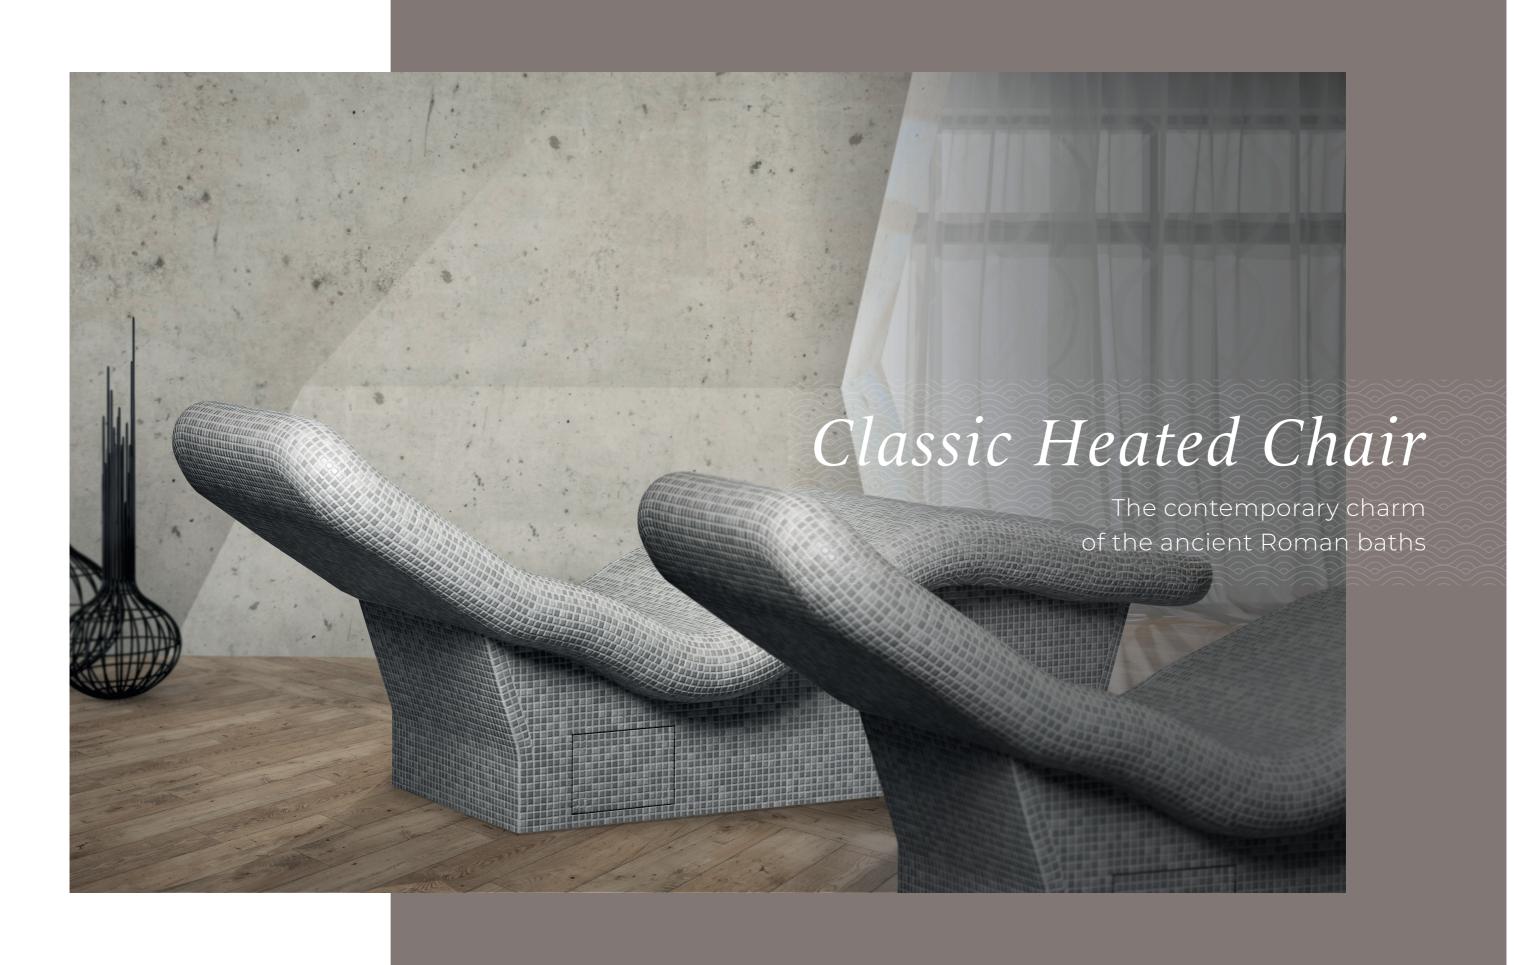

## Classic Heated Chair

WARM REST

We reinterpreted the style and charm of the ancient Roman baths from a modern perspective, creating a **relaxation bed** for deep mental and physical relaxation.

This seat evokes the "tepidarium", the warm and cosy environment of the ancient baths, where the heat is radiated to the body.

CLASSIC HEATED CHAIR CLASSIC HEATED CHAIR