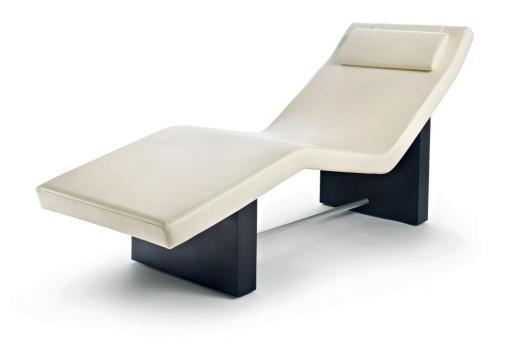

## Synua Lounger

A SINUOUS WELCOME

Synua is designed for maximum relaxation: its **harmonious proportions** outline the sinuous shape, which perfectly supports
and embraces the body, thus ensuring utmost comfort.

The **sophisticated design** has a definite identity, highlighted by the structure in oakwood. The supplied soft headrest cushion was designed precisely to improve posture while resting.

The quality is also evident in the choice of the **fine materials** for the padding of the central structure, which make this chaise longue the perfect place to abandon yourself to absolute peace.

#### STRUCTURE IN OAK AND ALUMINIUM

This simple and elegant structure is in Natural Oak or Thermowood Oak.
It is supported by a polished-aluminium bar which lends the chaise longue a bold appearance.

#### HEADREST

The headrest cushion is adjustable according to one's height.