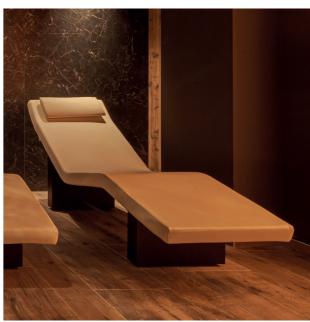

## Starlongue

ERGONOMICS AND COMFORT

A chaise longue for resting, reading, meditating.

The **sinuous and linear shape** of Starlongue supports the body perfectly, welcoming it in a soft embrace. **Ergonomic, compact and light**, it is the ideal solution to transform rest in a moment

of absolute well-being. Its design is enriched by style details that make it basic and sophisticated at the same time, so that it blends perfectly in any environment.

STARLONGUE STARLONGUE

#### SINUOUS SHAPE

The ergonomic shape of Starlongue allows the body to adhere perfectly to the structure: legs remain in an elevated position and the knees rest slightly above the heart, favouring venous circulation.