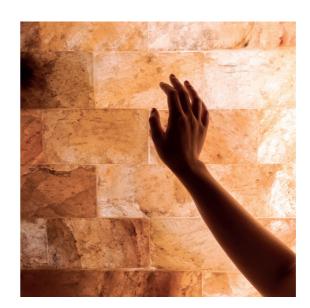

## Salt Wall

RELAXING NATURAL THERAPY

Salt Wall combines the positive effects of mineral salt with the relaxing power of light.

In the relaxation area, heat and humidity are maintained at a constant level thanks to a stove that regulates the parameters inside the room.

The process of salt ionisation helps create optimum conditions that add value to the moment devoted to rest, offering a peaceful **sensation of calm**.

The clean and dry air helps to strengthen the immune system. It improves respiratory function, favours blood flow and regulates blood pressure.