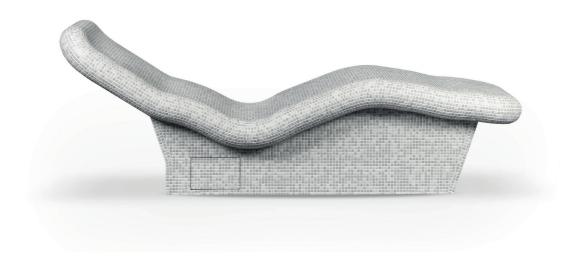

## Starlongue

ERGONOMICS AND COMFORT

A chaise longue for resting, reading, meditating.

The **sinuous and linear shape** of Starlongue supports the body perfectly, welcoming it in a soft embrace. **Ergonomic, compact and light**, it is the ideal solution to transform rest in a moment

of absolute well-being. Its design is enriched by style details that make it basic and sophisticated at the same time, so that it blends perfectly in any environment.

STARLONGUE STARLONGUE

#### SINUOUS SHAPE

The ergonomic shape of Starlongue allows the body to adhere perfectly to the structure: legs remain in an elevated position and the knees rest slightly above the heart, favouring venous circulation.

#### ANTI-SLIP FEET

The structure is supported by four invisible anti-slip feet, which ensure perfect stability.

#### LIGHT AND EASY TO TRANSPORT

Robust and stable, it is also very light thanks to the wooden structure.

The padding is in high-density rigid polyurethane foam covered with polyester wadding.