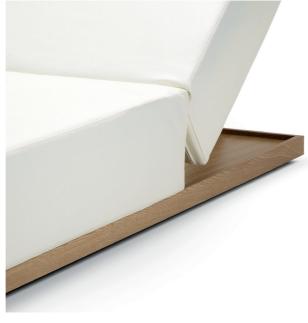

#### ANTI-SLIP FEET

The structure is supported by four invisible anti-slip feet, which ensure perfect stability.

## HIGH-QUALITY SEAMS AND FABRIC

The precious finishes, featuring visible stitching that highlights its outline, ensure the stability and resistance of the fabric.

The quality of the covering materials contributes to the product high performance standards.

#### LIGHT AND EASY TO TRANSPORT

Robust and stable, it is also very light thanks to the wooden structure.

The padding is in high-density rigid polyurethane foam covered with polyester wadding.