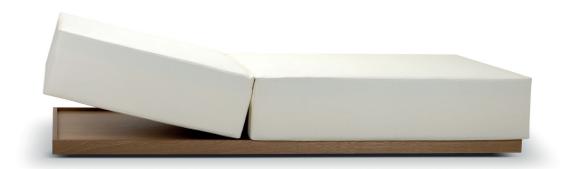

#### ADJUSTABLE BACKREST

The raised backrest is perfect for relaxing during the day, while when it is completely lowered, this chaise longue can be used as an actual bed.

#### OAKWOOD STRUCTURE

The base in oak wood lends natural inspiration to Daybed.

The varnished base and the feet under the chaise longue allow to place it even in wet environments, like by the poolside. The rear casters make it easy to move and protect the flooring as well.

## COMFORT AND ATTENTION TO DETAIL

Round corners, soft padding, and stitching that divides the backrest and the seat, thus preventing the formation of uncomfortable folds when the backrest is raised.