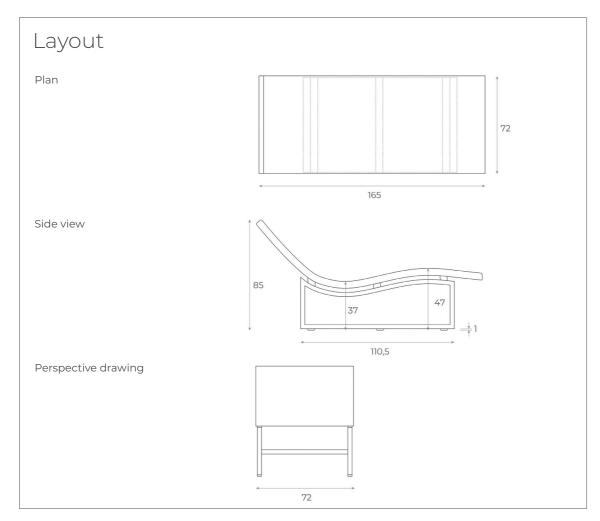

## Synua Lounger

A SINUOUS WELCOME

Synua is designed for maximum relaxation: its **harmonious proportions** outline the sinuous shape, which perfectly supports
and embraces the body, thus ensuring utmost comfort.

The **sophisticated design** has a definite identity, highlighted by the structure in oakwood. The supplied soft headrest cushion was designed precisely to improve posture while resting.

The quality is also evident in the choice of the **fine materials** for the padding of the central structure, which make this chaise longue the perfect place to abandon yourself to absolute peace.