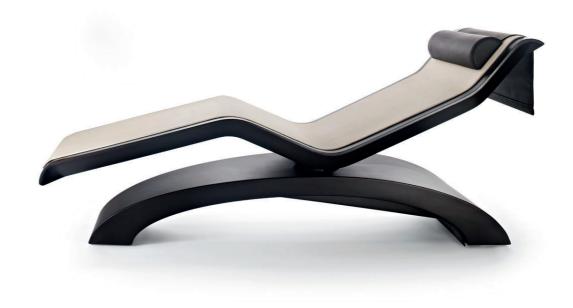

## Starlongue

ERGONOMICS AND COMFORT

A chaise longue for resting, reading, meditating.

The **sinuous and linear shape** of Starlongue supports the body perfectly, welcoming it in a soft embrace. **Ergonomic, compact and light**, it is the ideal solution to transform rest in a moment

of absolute well-being. Its design is enriched by style details that make it basic and sophisticated at the same time, so that it blends perfectly in any environment.

STARLONGUE STARLONGUE

#### SINUOUS SHAPE

The ergonomic shape of Starlongue allows the body to adhere perfectly to the structure: legs remain in an elevated position and the knees rest slightly above the heart, favouring venous circulation.

#### ANTI-SLIP FEET

The structure is supported by four invisible anti-slip feet, which ensure perfect stability.