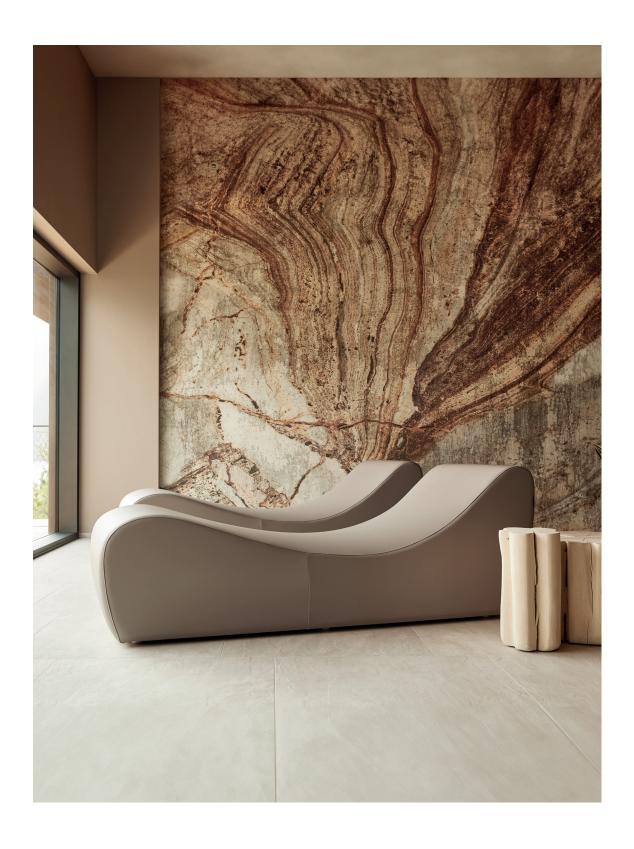

## Starlongue

ERGONOMICS AND COMFORT

A chaise longue for resting, reading, meditating.

The **sinuous and linear shape** of Starlongue supports the body perfectly, welcoming it in a soft embrace. **Ergonomic, compact and light**, it is the ideal solution to transform rest in a moment

of absolute well-being. Its design is enriched by style details that make it basic and sophisticated at the same time, so that it blends perfectly in any environment.

STARLONGUE STARLONGUE

#### SINUOUS SHAPE

The ergonomic shape of Starlongue allows the body to adhere perfectly to the structure: legs remain in an elevated position and the knees rest slightly above the heart, favouring venous circulation.