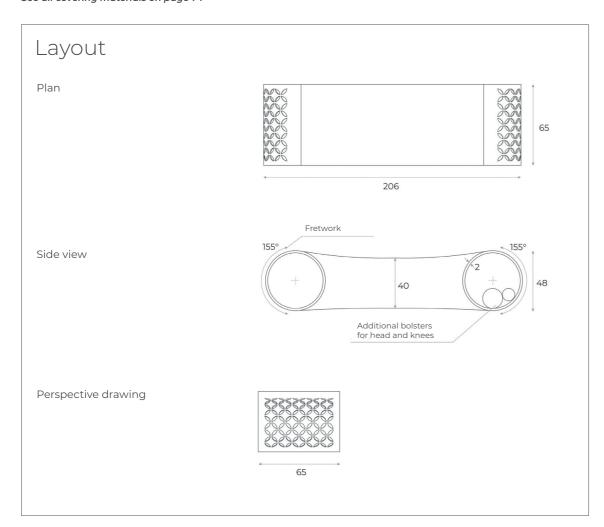

## Data Sheet

| Dimensions (cm) | 206 w x 65 d x 48 - 40 h                                                                           |
|-----------------|----------------------------------------------------------------------------------------------------|
| Structure       | Plywood with steel feet (1-cm h)                                                                   |
| Cylinder        | Bent plywood with a 45-cm diameter,<br>19-mm thickness, veneered on both sides<br>with olive wood. |
| Seat            | High-density rigid polyurethane foam covered with polyester wadding                                |
| Weight          | 44 Kg                                                                                              |
| Use             | Indoor                                                                                             |