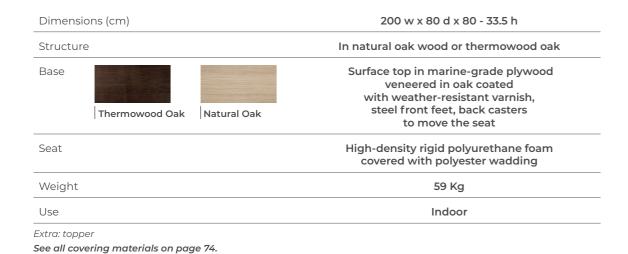

## Bridge Lounger

THIN SHAPES

**Sinuous and elegant,** Bridge Lounger is the way to a profound and calm rest.

The essential lines and the **minimal design** convey lightness and simplicity through harmonious proportions.

The **ergonomic profile** embraces the body, transforming rest in a moment of true well-being. Stable and resistant, it adapts to every indoor environment as a sophisticated décor item.

BRIDGE LOUNGER
BRIDGE LOUNGER

## Functional design

The design by Starpool is the right balance between taste and function.

We aim to create products that can blend in any environment,
thanks to the wide range of available fabrics and colours.

#### SHEER SIMPLICITY

The softness of the seat, in contrast with the neat lines of the base in oakwood, results in a minimal and elegant kind of design that conveys harmony in its proportions.

#### RESISTANCE AND STABILITY

The joints are robust and ensure utmost stability and resistance.

A thin but comfortable mattress ensures top comfort.

Bridge Lounger is light and easy to transport.

#### SUITED FOR EVERY AREA

Extremely versatile, Bridge Lounger is ideal for any environment: spa areas, wellness centres, pools, home spaces.

It is also perfect as a décor item for living or night areas.

### Data Sheet

See all covering materials on page 74.