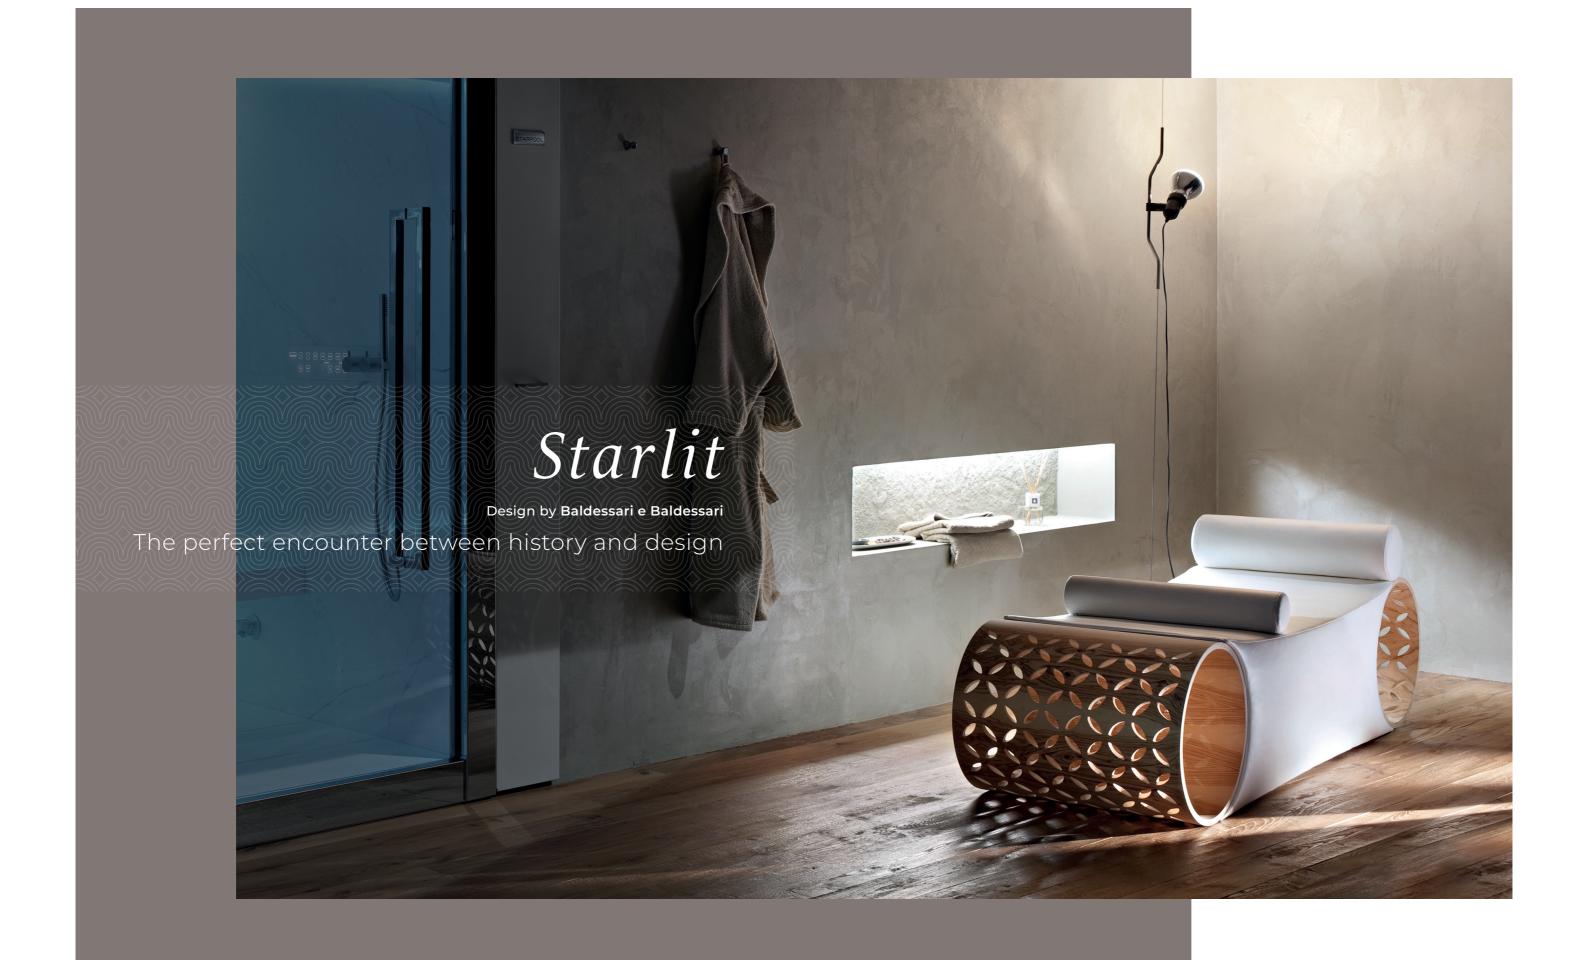

## Starlit

#### PURE ELEGANCE

Inspired by the classic "dormeuses" that furbished the bedrooms and sitting rooms of the noble seventeenth-century residences,

Starlit reinterprets that **simple and comfortable design**from a modern perspective.

Starlit is robust, stable and cosy and its design is characterised by sinuous and elegant lines, as well as a versatile style.

The central structure is covered with a soft padding that embraces the guest, ensuring moments of deep rest.