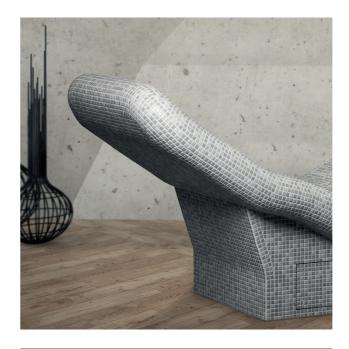

## Classic Heated Chair

WARM REST

We reinterpreted the style and charm of the ancient Roman baths from a modern perspective, creating a **relaxation bed** for deep mental and physical relaxation.

This seat evokes the "tepidarium", the warm and cosy environment of the ancient baths, where the heat is radiated to the body.

CLASSIC HEATED CHAIR CLASSIC HEATED CHAIR

#### EMBRACING WARMTH

34/39 ° C
This kind of heat transmission has significant benefits and is recommended before and after every wellness program.

Before the experience, it prepares the body to endure the high temperatures of sauna and steam bath, while after it, it helps to maintain the right body temperature and favours full relaxation.

#### AESTHETICS AND EXTRAS

The product can be chosen unfinished or clad with different available types of mosaic.