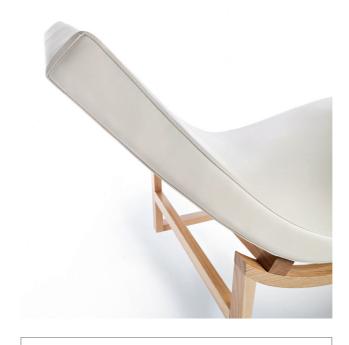

## Synua Lounger

A SINUOUS WELCOME

Synua is designed for maximum relaxation: its **harmonious proportions** outline the sinuous shape, which perfectly supports
and embraces the body, thus ensuring utmost comfort.

The **sophisticated design** has a definite identity, highlighted by the structure in oakwood. The supplied soft headrest cushion was designed precisely to improve posture while resting.

The quality is also evident in the choice of the **fine materials** for the padding of the central structure, which make this chaise longue the perfect place to abandon yourself to absolute peace.

#### PERFECTLY ERGONOMIC

The sinuous and ergonomic shape allows the body the adhere perfectly to the seat, ensuring the best of comfort.

#### STRUCTURE IN OAK AND ALUMINIUM

This simple and elegant structure is in Natural Oak or Thermowood Oak.
It is supported by a polished-aluminium bar which lends the chaise longue a bold appearance.

#### HEADREST

The headrest cushion is adjustable according to one's height.