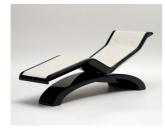

## Starlongue

ERGONOMICS AND COMFORT

A chaise longue for resting, reading, meditating.

The **sinuous and linear shape** of Starlongue supports the body perfectly, welcoming it in a soft embrace. **Ergonomic, compact and light**, it is the ideal solution to transform rest in a moment

of absolute well-being. Its design is enriched by style details that make it basic and sophisticated at the same time, so that it blends perfectly in any environment.

STARLONGUE STARLONGUE

### Functional design

The design by Starpool is the right balance between taste and function.

We aim to create products that can blend in any environment,
thanks to the wide range of available fabrics and colours.

#### SINUOUS SHAPE

The ergonomic shape of Starlongue allows the body to adhere perfectly to the structure: legs remain in an elevated position and the knees rest slightly above the heart, favouring venous circulation.

#### ANTI-SLIP FEET

The structure is supported by four invisible anti-slip feet, which ensure perfect stability.

## HIGH-QUALITY SEAMS AND FABRIC

The precious finishes, featuring visible stitching that highlights its outline, ensure the stability and resistance of the fabric.

The quality of the covering materials contributes to the product high performance standards.

#### LIGHT AND EASY TO TRANSPORT

Robust and stable, it is also very light thanks to the wooden structure.

The padding is in high-density rigid polyurethane foam covered with polyester wadding.