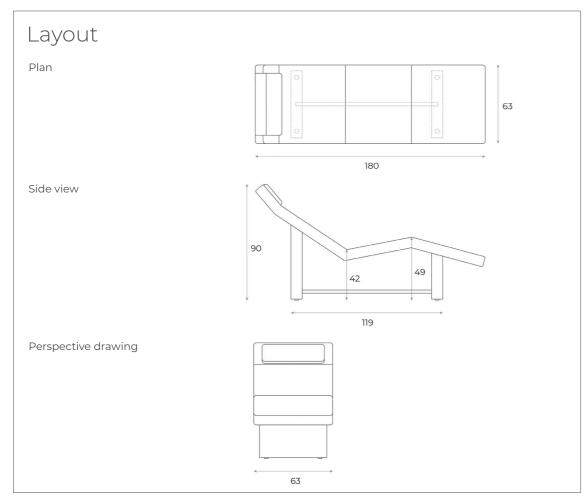

### Data Sheet

Provided accessories: height-adjustable head cushion

See all covering materials on page 74.