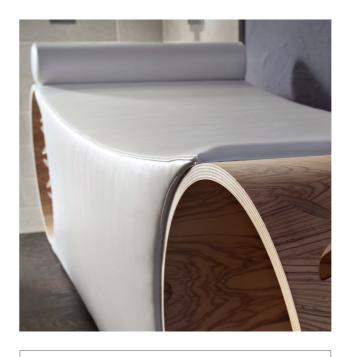

## Starlit

#### SPACE-SAVING CYLINDER

Aesthetics and function co-exist in the two decorative cylinders containing the cushions and which, at the same time, become space-saving compartments for flip-flops, bags and towels.

#### ELEGANT MARQUETRY

The structure of the side pillars is in olive wood, the shape of its own leaves masterfully carved. Olive wood is very hard and has a nearly golden colour, with intense brown streaks. It is compact and homogeneous, resistant to wood worms and ideal for the manufacturing of fine furniture.

## Data Sheet

| Dimensions (cm) | 206 w x 65 d x 48 - 40 h                                                                           |
|-----------------|----------------------------------------------------------------------------------------------------|
| Structure       | Plywood with steel feet (1-cm h)                                                                   |
| Cylinder        | Bent plywood with a 45-cm diameter,<br>19-mm thickness, veneered on both sides<br>with olive wood. |
| Seat            | High-density rigid polyurethane foam covered with polyester wadding                                |
| Weight          | 44 Kg                                                                                              |
| Use             | Indoor                                                                                             |