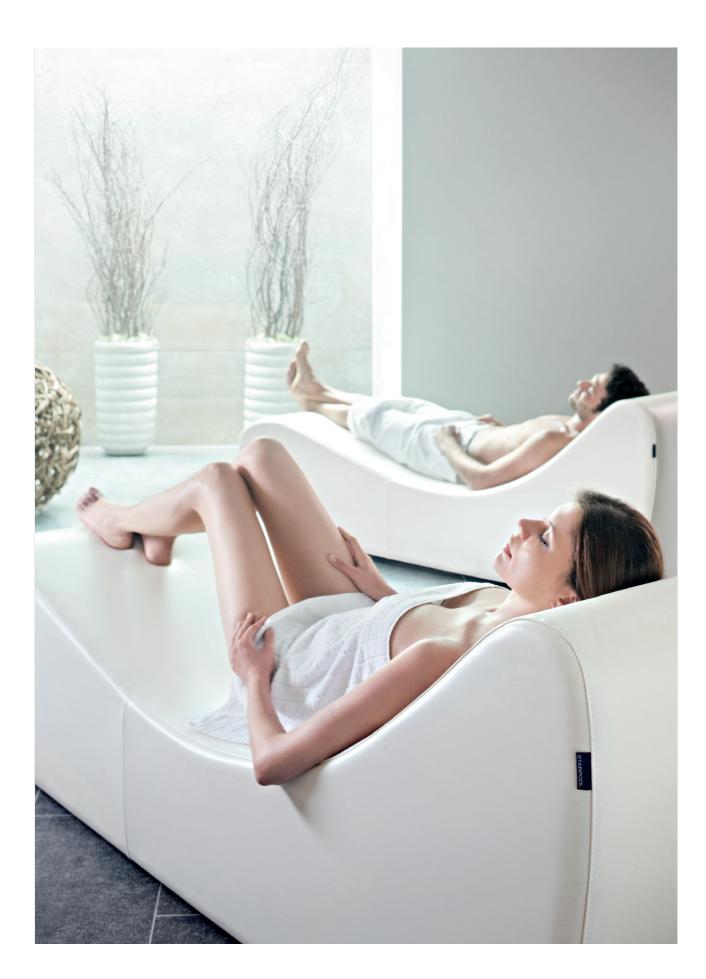

## Starlongue

ERGONOMICS AND COMFORT

A chaise longue for resting, reading, meditating.

The **sinuous and linear shape** of Starlongue supports the body perfectly, welcoming it in a soft embrace. **Ergonomic, compact and light**, it is the ideal solution to transform rest in a moment

of absolute well-being. Its design is enriched by style details that make it basic and sophisticated at the same time, so that it blends perfectly in any environment.

STARLONGUE STARLONGUE

#### SINUOUS SHAPE

The ergonomic shape of Starlongue allows the body to adhere perfectly to the structure: legs remain in an elevated position and the knees rest slightly above the heart, favouring venous circulation.