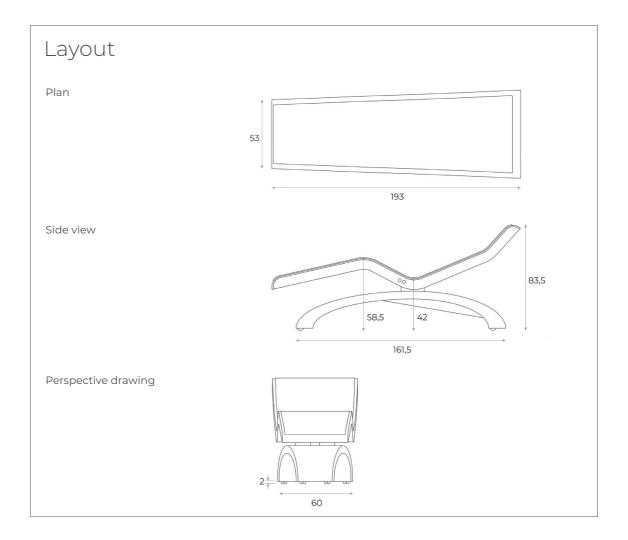

### Data Sheet

| Dimensions (cm)                        | 193 w x 68 d x 83.5 - 42 h                          |
|----------------------------------------|-----------------------------------------------------|
| Structure                              | Anti-rust steel                                     |
| Structure cladding                     | Water-resistant fibreglass with metal black varnish |
| Seat                                   | Marble single slab                                  |
| Weight                                 | 190 Kg                                              |
| Temperature                            | Up to 41.5 °C with infrared heat radiation system   |
| Default heated surface                 | Total surface heated through one sensor             |
| Necessary connections for installation | 16A Schuko socket                                   |
| Energy consumption to heat the bed     | 220-240V/800W - 110-120V/950W                       |
| Digital thermostat                     | For temperature regulation up to 41.5 °C            |
| Use                                    | Indoor / outdoor                                    |
|                                        |                                                     |