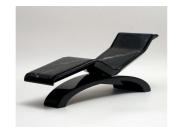

## Starlongue

ERGONOMICS AND COMFORT

A chaise longue for resting, reading, meditating.

The **sinuous and linear shape** of Starlongue supports the body perfectly, welcoming it in a soft embrace. **Ergonomic, compact and light**, it is the ideal solution to transform rest in a moment

of absolute well-being. Its design is enriched by style details that make it basic and sophisticated at the same time, so that it blends perfectly in any environment.

STARLONGUE STARLONGUE

### Functional design

The design by Starpool is the right balance between taste and function.

We aim to create products that can blend in any environment,
thanks to the wide range of available fabrics and colours.

#### SINUOUS SHAPE

The ergonomic shape of Starlongue allows the body to adhere perfectly to the structure: legs remain in an elevated position and the knees rest slightly above the heart, favouring venous circulation.

#### ANTI-SLIP FEET

The structure is supported by four invisible anti-slip feet, which ensure perfect stability.

## HIGH-QUALITY SEAMS AND FABRIC

The precious finishes, featuring visible stitching that highlights its outline, ensure the stability and resistance of the fabric.

The quality of the covering materials contributes to the product high performance standards.

#### LIGHT AND EASY TO TRANSPORT

Robust and stable, it is also very light thanks to the wooden structure.

The padding is in high-density rigid polyurethane foam covered with polyester wadding.