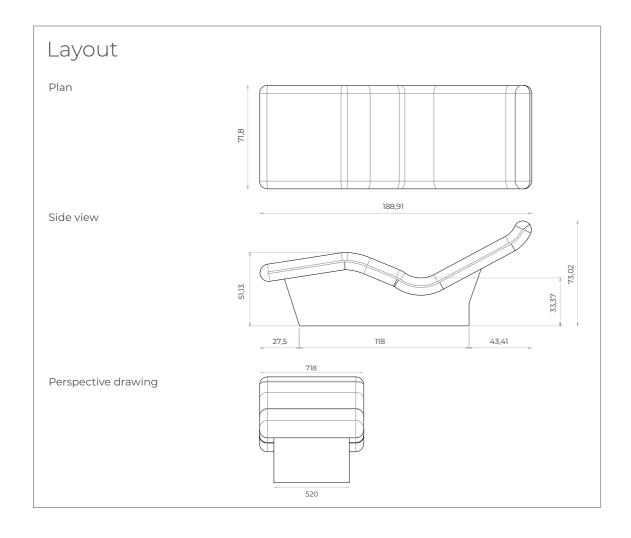

## Data Sheet

| Dimensions (cm)         | 185 w x 70 d x 70 h                                           |
|-------------------------|---------------------------------------------------------------|
| Structure               | In high-density EPS, with or without cladding                 |
| Cladding                | Mosaic                                                        |
| Seat                    | High-density polyurethane foam covered with polyester wadding |
| Weight                  | 80 kg                                                         |
| Temperature             | 34/39 °C through heat radiation system                        |
| Voltage and consumption | Power supply line 1P+N - 220/240V - 1000W                     |
| Use                     | Indoor                                                        |