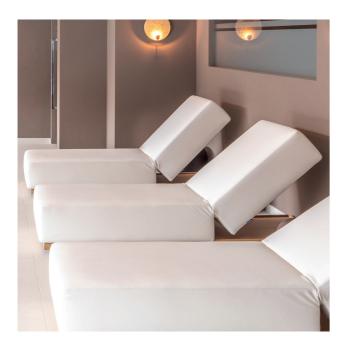

## Starlongue

ERGONOMICS AND COMFORT

A chaise longue for resting, reading, meditating.

The **sinuous and linear shape** of Starlongue supports the body perfectly, welcoming it in a soft embrace. **Ergonomic, compact and light**, it is the ideal solution to transform rest in a moment

of absolute well-being. Its design is enriched by style details that make it basic and sophisticated at the same time, so that it blends perfectly in any environment.

STARLONGUE STARLONGUE

#### SINUOUS SHAPE

The ergonomic shape of Starlongue allows the body to adhere perfectly to the structure: legs remain in an elevated position and the knees rest slightly above the heart, favouring venous circulation.