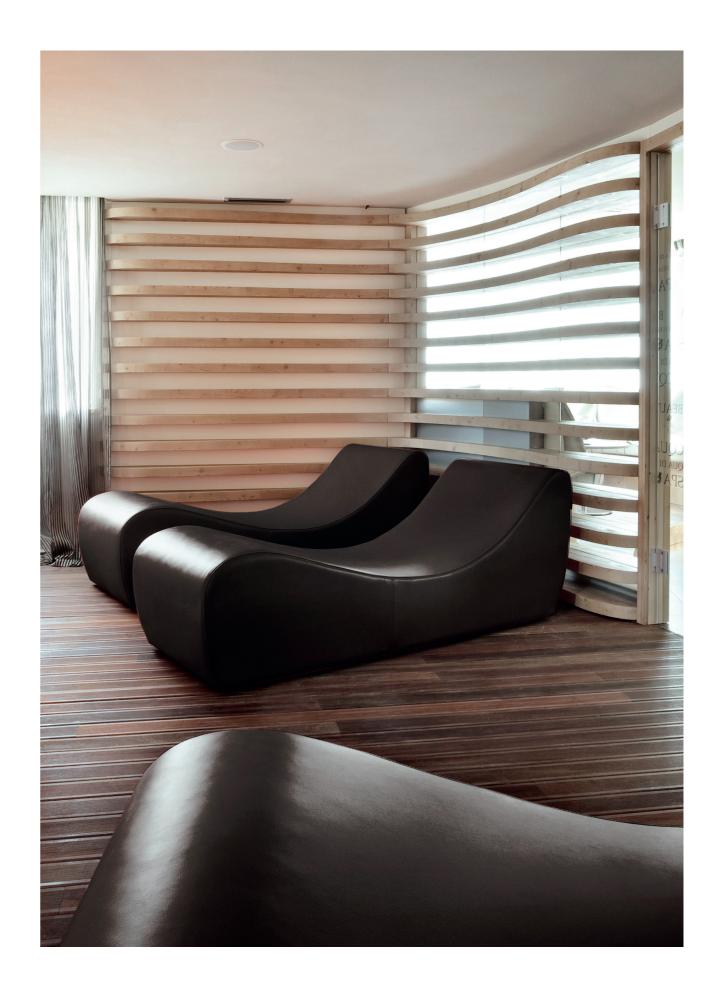

## Starlongue

ERGONOMICS AND COMFORT

A chaise longue for resting, reading, meditating.

The **sinuous and linear shape** of Starlongue supports the body perfectly, welcoming it in a soft embrace. **Ergonomic, compact and light**, it is the ideal solution to transform rest in a moment

of absolute well-being. Its design is enriched by style details that make it basic and sophisticated at the same time, so that it blends perfectly in any environment.

STARLONGUE STARLONGUE