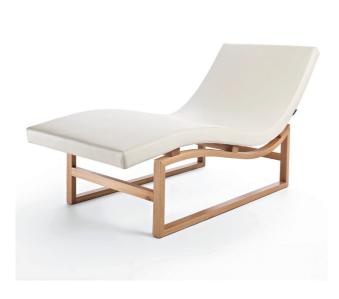

## Starlongue

ERGONOMICS AND COMFORT

A chaise longue for resting, reading, meditating.

The **sinuous and linear shape** of Starlongue supports the body perfectly, welcoming it in a soft embrace. **Ergonomic, compact and light**, it is the ideal solution to transform rest in a moment

of absolute well-being. Its design is enriched by style details that make it basic and sophisticated at the same time, so that it blends perfectly in any environment.

STARLONGUE STARLONGUE

#### SINUOUS SHAPE

The ergonomic shape of Starlongue allows the body to adhere perfectly to the structure: legs remain in an elevated position and the knees rest slightly above the heart, favouring venous circulation.

#### ANTI-SLIP FEET

The structure is supported by four invisible anti-slip feet, which ensure perfect stability.

## HIGH-QUALITY SEAMS AND FABRIC

The precious finishes, featuring visible stitching that highlights its outline, ensure the stability and resistance of the fabric.

The quality of the covering materials contributes to the product high performance standards.

#### LIGHT AND EASY TO TRANSPORT

Robust and stable, it is also very light thanks to the wooden structure.

The padding is in high-density rigid polyurethane foam covered with polyester wadding.