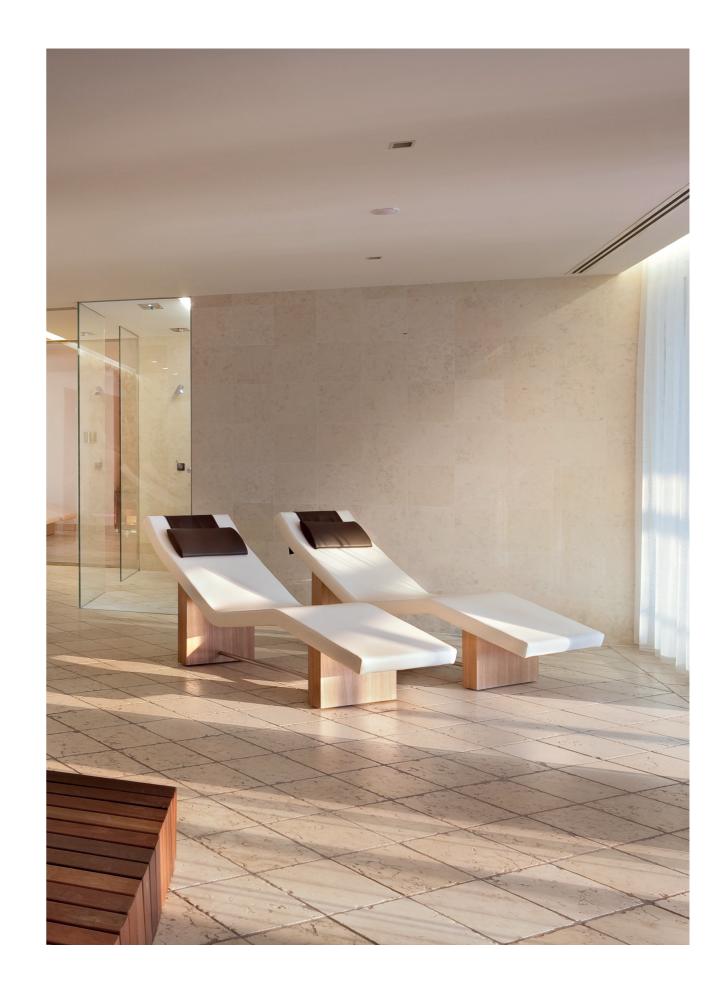

## Synua Lounger

A SINUOUS WELCOME

Synua is designed for maximum relaxation: its **harmonious proportions** outline the sinuous shape, which perfectly supports
and embraces the body, thus ensuring utmost comfort.

The **sophisticated design** has a definite identity, highlighted by the structure in oakwood. The supplied soft headrest cushion was designed precisely to improve posture while resting.

The quality is also evident in the choice of the **fine materials** for the padding of the central structure, which make this chaise longue the perfect place to abandon yourself to absolute peace.