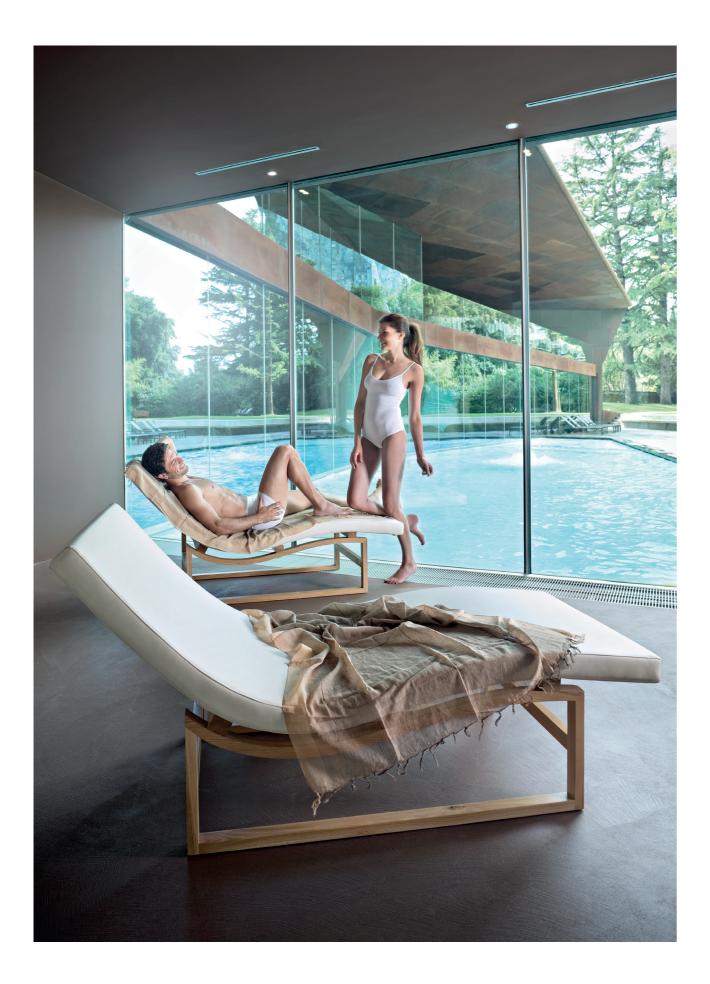

## Starlongue

ERGONOMICS AND COMFORT

A chaise longue for resting, reading, meditating.

The **sinuous and linear shape** of Starlongue supports the body perfectly, welcoming it in a soft embrace. **Ergonomic, compact and light**, it is the ideal solution to transform rest in a moment

of absolute well-being. Its design is enriched by style details that make it basic and sophisticated at the same time, so that it blends perfectly in any environment.

STARLONGUE STARLONGUE

#### SINUOUS SHAPE

The ergonomic shape of Starlongue allows the body to adhere perfectly to the structure: legs remain in an elevated position and the knees rest slightly above the heart, favouring venous circulation.

#### ANTI-SLIP FEET

The structure is supported by four invisible anti-slip feet, which ensure perfect stability.

## HIGH-QUALITY SEAMS AND FABRIC

The precious finishes, featuring visible stitching that highlights its outline, ensure the stability and resistance of the fabric.

The quality of the covering materials contributes to the product high performance standards.

#### LIGHT AND EASY TO TRANSPORT

Robust and stable, it is also very light thanks to the wooden structure.

The padding is in high-density rigid polyurethane foam covered with polyester wadding.