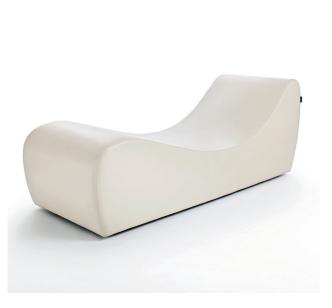

## Starlongue

ERGONOMICS AND COMFORT

A chaise longue for resting, reading, meditating.

The **sinuous and linear shape** of Starlongue supports the body perfectly, welcoming it in a soft embrace. **Ergonomic, compact and light**, it is the ideal solution to transform rest in a moment

of absolute well-being. Its design is enriched by style details that make it basic and sophisticated at the same time, so that it blends perfectly in any environment.

STARLONGUE STARLONGUE

#### SINUOUS SHAPE

The ergonomic shape of Starlongue allows the body to adhere perfectly to the structure: legs remain in an elevated position and the knees rest slightly above the heart, favouring venous circulation.