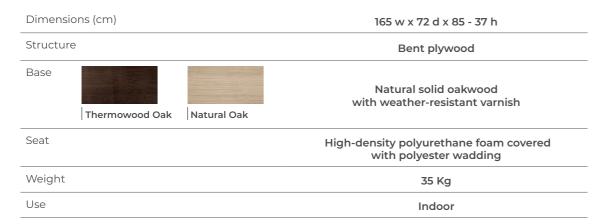

#### STRUCTURE IN OAK AND ALUMINIUM

This simple and elegant structure is in Natural Oak or Thermowood Oak.
It is supported by a polished-aluminium bar which lends the chaise longue a bold appearance.

### Data Sheet

Provided accessories: height-adjustable head cushion

See all covering materials on page 74.