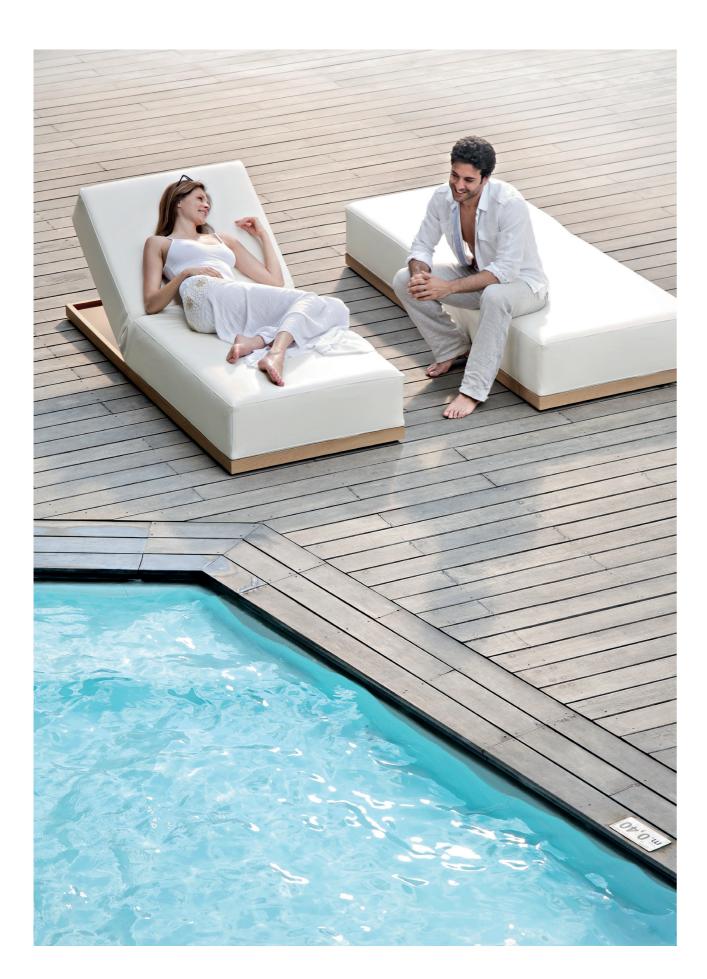

## Daybed

#### REGENERATING REST

The simplicity of Daybed is highlighted by the minimal design that characterises the **adjustable backrest** and the robust structure in oak wood.

A timeless identity, characterised by round corners, soft padding, and **neat lines** that follow and support the body, during the moments of regenerating rest. This seat is the perfect example of how living and bedding can coexist in one object.

#### ADJUSTABLE BACKREST

The raised backrest is perfect for relaxing during the day, while when it is completely lowered, this chaise longue can be used as an actual bed.

#### OAKWOOD STRUCTURE

The base in oak wood lends natural inspiration to Daybed.

The varnished base and the feet under the chaise longue allow to place it even in wet environments, like by the poolside. The rear casters make it easy to move and protect the flooring as well.