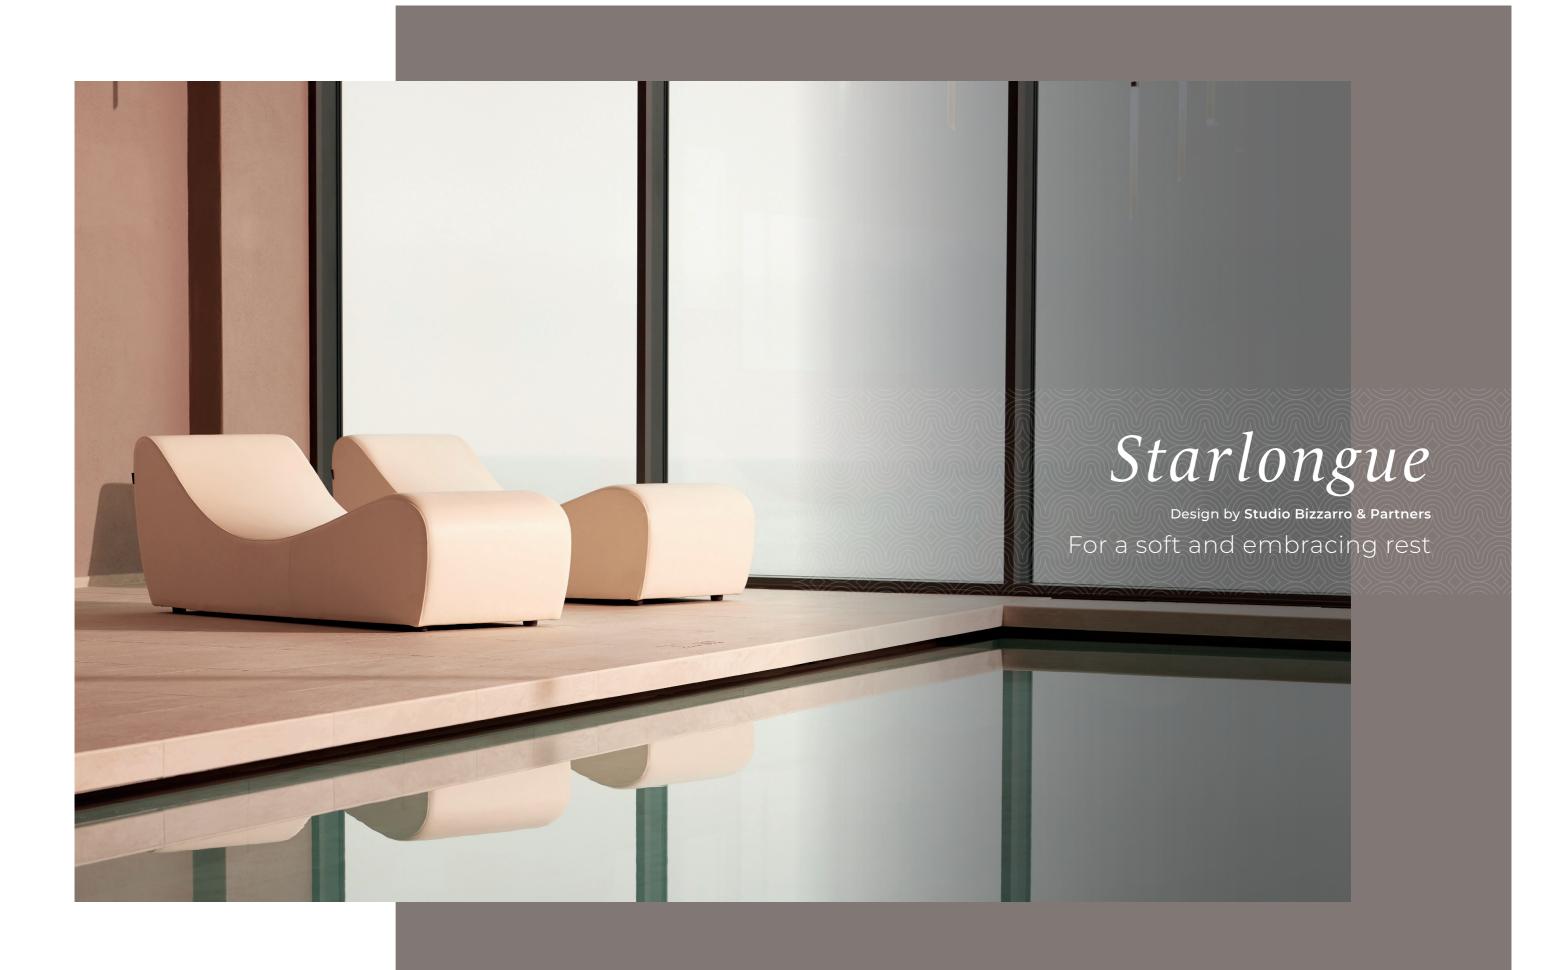

## Starlongue

ERGONOMICS AND COMFORT

A chaise longue for resting, reading, meditating.

The **sinuous and linear shape** of Starlongue supports the body perfectly, welcoming it in a soft embrace. **Ergonomic, compact and light**, it is the ideal solution to transform rest in a moment

of absolute well-being. Its design is enriched by style details that make it basic and sophisticated at the same time, so that it blends perfectly in any environment.

STARLONGUE STARLONGUE