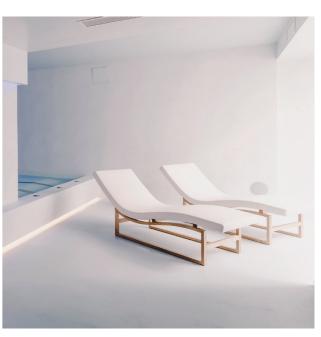

## Synua Lounger

A SINUOUS WELCOME

Synua is designed for maximum relaxation: its **harmonious proportions** outline the sinuous shape, which perfectly supports
and embraces the body, thus ensuring utmost comfort.

The **sophisticated design** has a definite identity, highlighted by the structure in oakwood. The supplied soft headrest cushion was designed precisely to improve posture while resting.

The quality is also evident in the choice of the **fine materials** for the padding of the central structure, which make this chaise longue the perfect place to abandon yourself to absolute peace.

#### SUITED FOR EVERY AREA

Extremely versatile, Bridge Lounger is ideal for any environment: spa areas, wellness centres, pools, home spaces.

It is also perfect as a décor item for living or night areas.