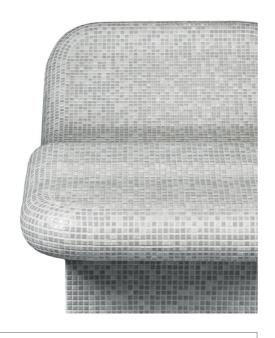

## HIGH-QUALITY SEAMS AND FABRIC

The precious finishes, featuring visible stitching that highlights its outline, ensure the stability and resistance of the fabric.

The quality of the covering materials contributes to the product high performance standards.

#### LIGHT AND EASY TO TRANSPORT

Robust and stable, it is also very light thanks to the wooden structure.

The padding is in high-density rigid polyurethane foam covered with polyester wadding.