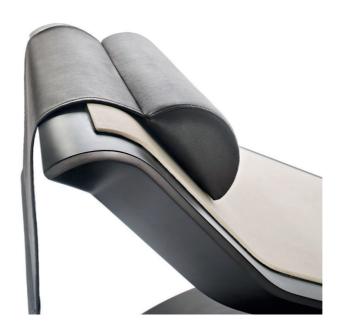

## Starlongue

ERGONOMICS AND COMFORT

A chaise longue for resting, reading, meditating.

The **sinuous and linear shape** of Starlongue supports the body perfectly, welcoming it in a soft embrace. **Ergonomic, compact and light**, it is the ideal solution to transform rest in a moment

of absolute well-being. Its design is enriched by style details that make it basic and sophisticated at the same time, so that it blends perfectly in any environment.

STARLONGUE STARLONGUE

#### SINUOUS SHAPE

The ergonomic shape of Starlongue allows the body to adhere perfectly to the structure: legs remain in an elevated position and the knees rest slightly above the heart, favouring venous circulation.

## HIGH-QUALITY SEAMS AND FABRIC

The precious finishes, featuring visible stitching that highlights its outline, ensure the stability and resistance of the fabric.

The quality of the covering materials contributes to the product high performance standards.

#### HEADREST AND LEG REST

The two provided bolsters have different dimensions, and support the cervical area and the legs for the maximum possible comfort.