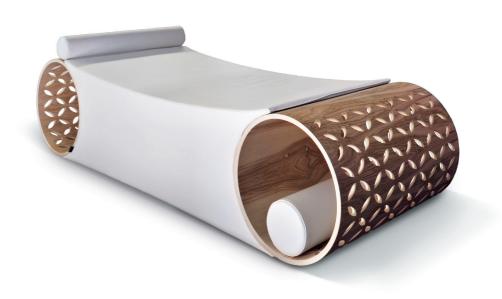

## Starlit

#### PURE ELEGANCE

Inspired by the classic "dormeuses" that furbished the bedrooms and sitting rooms of the noble seventeenth-century residences,

Starlit reinterprets that **simple and comfortable design**from a modern perspective.

Starlit is robust, stable and cosy and its design is characterised by sinuous and elegant lines, as well as a versatile style.

The central structure is covered with a soft padding that embraces the guest, ensuring moments of deep rest.