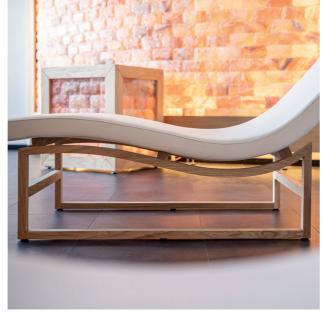

## Starlongue

ERGONOMICS AND COMFORT

A chaise longue for resting, reading, meditating.

The **sinuous and linear shape** of Starlongue supports the body perfectly, welcoming it in a soft embrace. **Ergonomic, compact and light**, it is the ideal solution to transform rest in a moment

of absolute well-being. Its design is enriched by style details that make it basic and sophisticated at the same time, so that it blends perfectly in any environment.

STARLONGUE STARLONGUE

#### ANTI-SLIP FEET

The structure is supported by four invisible anti-slip feet, which ensure perfect stability.