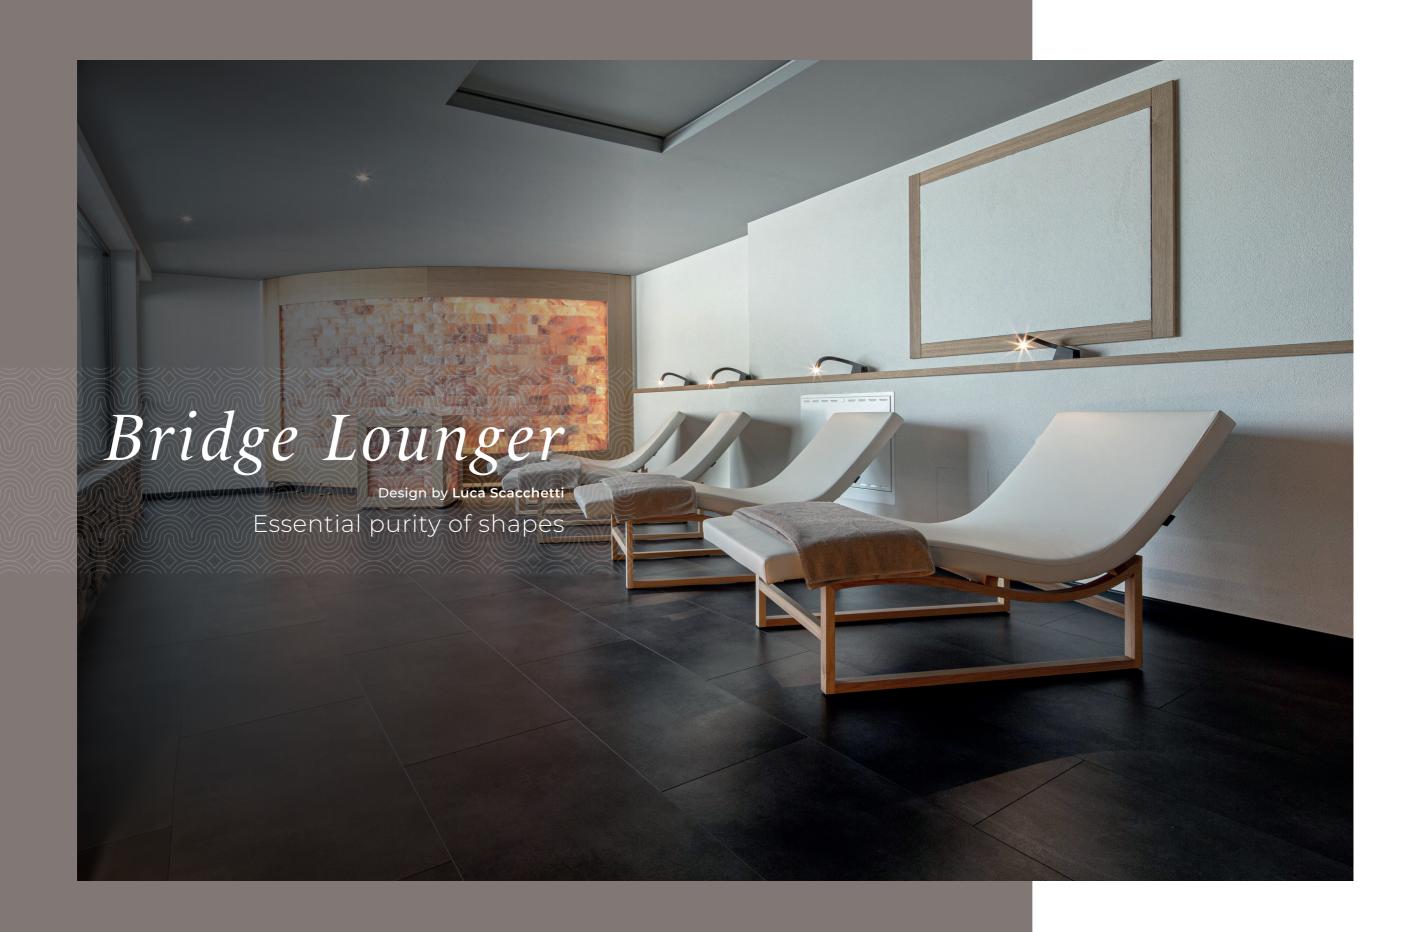

## Bridge Lounger

THIN SHAPES

**Sinuous and elegant,** Bridge Lounger is the way to a profound and calm rest.

The essential lines and the **minimal design** convey lightness and simplicity through harmonious proportions.

The **ergonomic profile** embraces the body, transforming rest in a moment of true well-being. Stable and resistant, it adapts to every indoor environment as a sophisticated décor item.

BRIDGE LOUNGER
BRIDGE LOUNGER