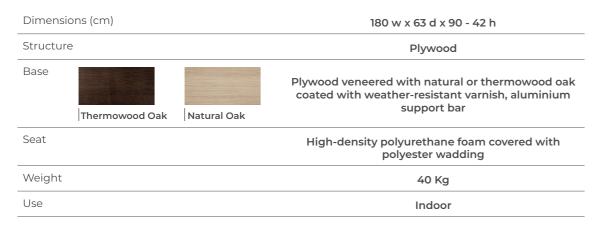

#### STRUCTURE IN OAK AND ALUMINIUM

This simple and elegant structure is in Natural Oak or Thermowood Oak.
It is supported by a polished-aluminium bar which lends the chaise longue a bold appearance.

## COMFORTABLE PADDING AND COVERING

Soft padding in high-density rigid polyurethane foam covered with polyester wadding.

### Data Sheet

Provided accessories: height-adjustable head cushion

See all covering materials on page 74.