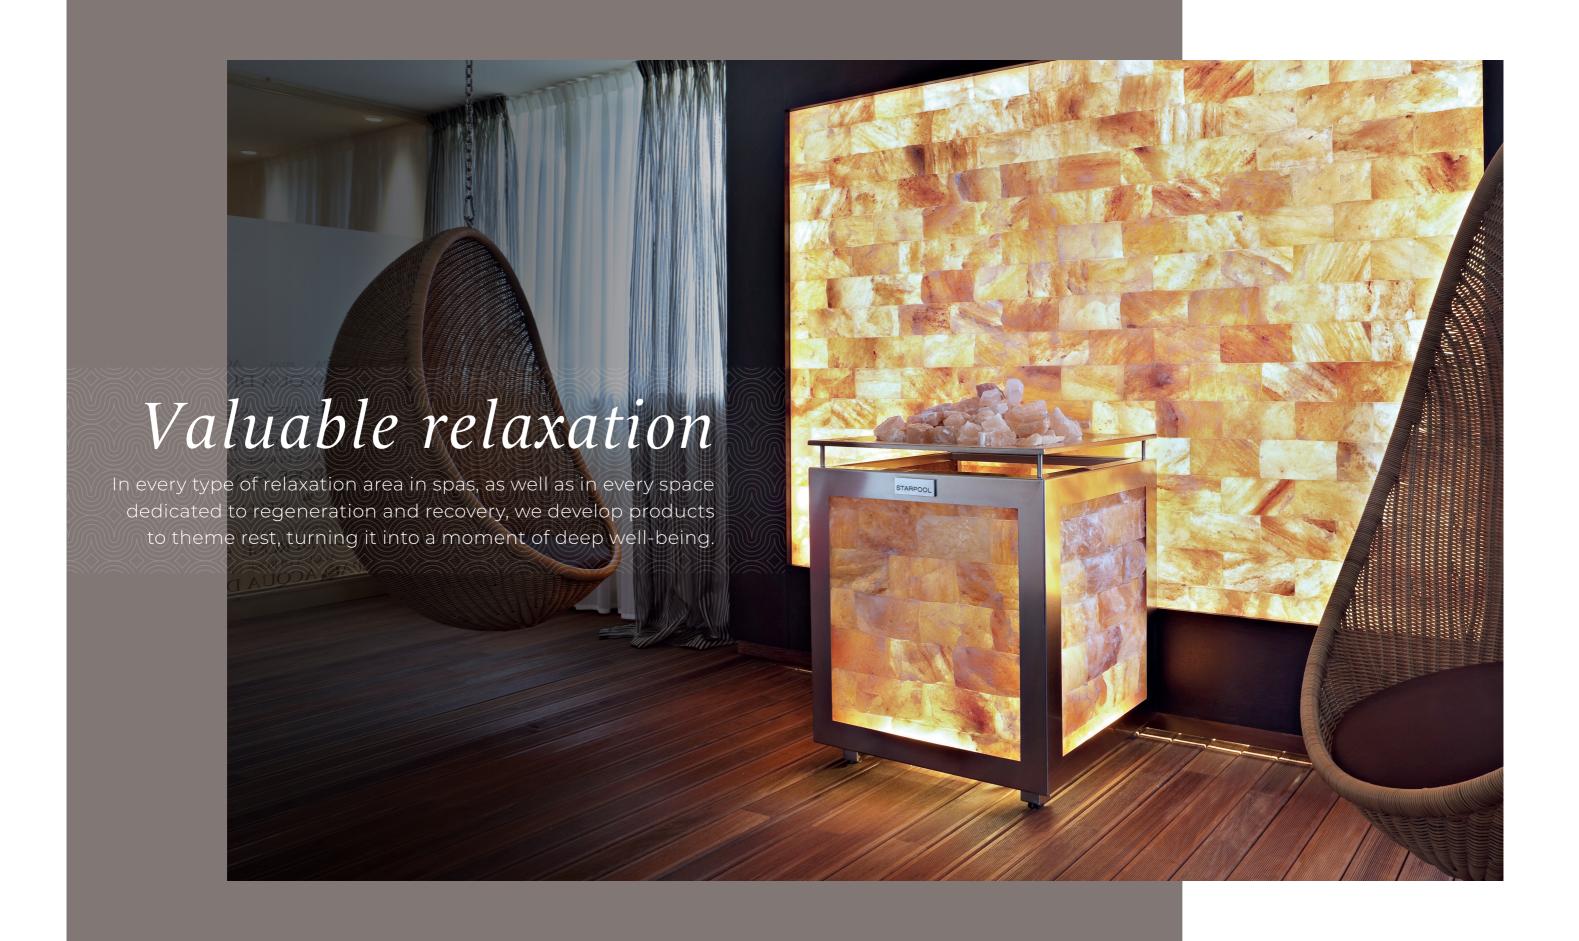

## Salt Wall

RELAXING NATURAL THERAPY

Salt Wall combines the positive effects of mineral salt with the relaxing power of light.

In the relaxation area, heat and humidity are maintained at a constant level thanks to a stove that regulates the parameters inside the room.

The process of salt ionisation helps create optimum conditions that add value to the moment devoted to rest, offering a peaceful **sensation of calm**.

The clean and dry air helps to strengthen the immune system. It improves respiratory function, favours blood flow and regulates blood pressure.