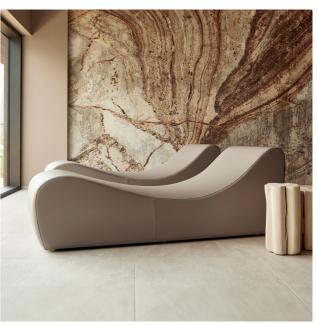

## Starlongue

ERGONOMICS AND COMFORT

A chaise longue for resting, reading, meditating.

The **sinuous and linear shape** of Starlongue supports the body perfectly, welcoming it in a soft embrace. **Ergonomic, compact and light**, it is the ideal solution to transform rest in a moment

of absolute well-being. Its design is enriched by style details that make it basic and sophisticated at the same time, so that it blends perfectly in any environment.

STARLONGUE STARLONGUE

#### SINUOUS SHAPE

The ergonomic shape of Starlongue allows the body to adhere perfectly to the structure: legs remain in an elevated position and the knees rest slightly above the heart, favouring venous circulation.