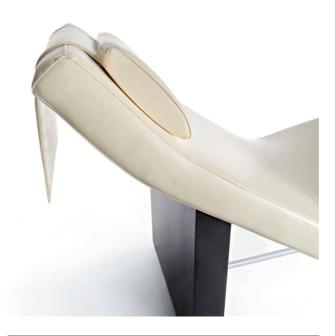

#### SINUOUS SHAPE

The ergonomic shape of Starlongue allows the body to adhere perfectly to the structure: legs remain in an elevated position and the knees rest slightly above the heart, favouring venous circulation.

## HIGH-QUALITY SEAMS AND FABRIC

The precious finishes, featuring visible stitching that highlights its outline, ensure the stability and resistance of the fabric.

The quality of the covering materials contributes to the product high performance standards.