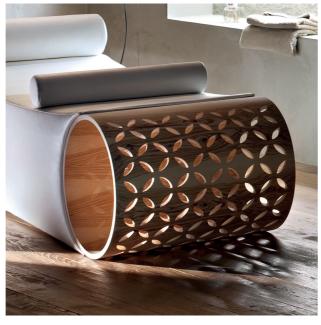

## Starlit

#### PURE ELEGANCE

Inspired by the classic "dormeuses" that furbished the bedrooms and sitting rooms of the noble seventeenth-century residences,

Starlit reinterprets that **simple and comfortable design**from a modern perspective.

Starlit is robust, stable and cosy and its design is characterised by sinuous and elegant lines, as well as a versatile style.

The central structure is covered with a soft padding that embraces the guest, ensuring moments of deep rest.

#### SPACE-SAVING CYLINDER

Aesthetics and function co-exist in the two decorative cylinders containing the cushions and which, at the same time, become space-saving compartments for flip-flops, bags and towels.

#### ELEGANT MARQUETRY

The structure of the side pillars is in olive wood, the shape of its own leaves masterfully carved. Olive wood is very hard and has a nearly golden colour, with intense brown streaks. It is compact and homogeneous, resistant to wood worms and ideal for the manufacturing of fine furniture.

## COMFORTABLE PADDING AND COVERING

The padding in polyurethane foam with visible stitching ensures both comfort and resistance of the fabric.

#### HEADREST AND LEG REST

The two provided bolsters have different dimensions, and support the cervical area and the legs for the maximum possible comfort.

## Data Sheet

| Dimensions (cm) | 206 w x 65 d x 48 - 40 h                                                                           |
|-----------------|----------------------------------------------------------------------------------------------------|
| Structure       | Plywood with steel feet (1-cm h)                                                                   |
| Cylinder        | Bent plywood with a 45-cm diameter,<br>19-mm thickness, veneered on both sides<br>with olive wood. |
| Seat            | High-density rigid polyurethane foam covered with polyester wadding                                |
| Weight          | 44 Kg                                                                                              |
| Use             | Indoor                                                                                             |