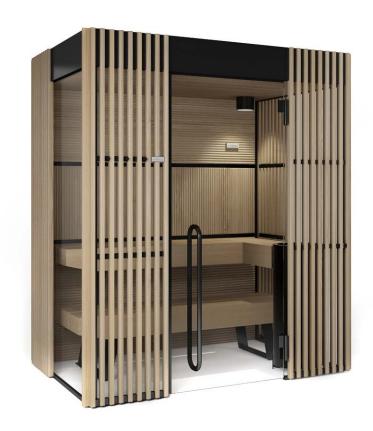

## Shade Sauna

WHEREVER YOU WANT, WHENEVER YOU WANT

An oriental-inspired timeless style that combines aesthetics and function. **An intimate and elegant environment** that communicates with the outside but preserves the privacy on the inside.

#### TRANSPARENCY

Shade Sauna unveils its cosiness, in see-through intervals.

The frame is transparent, with shading panels of alternated wood slats, thus recreating a feeling of great privacy, whilst maintaining a visual connection with the outside.

#### 1. DOOR

Comfort, convenience and accessibility thanks to the door, featuring a low-positioned handle, now increased in width to 87 cm.