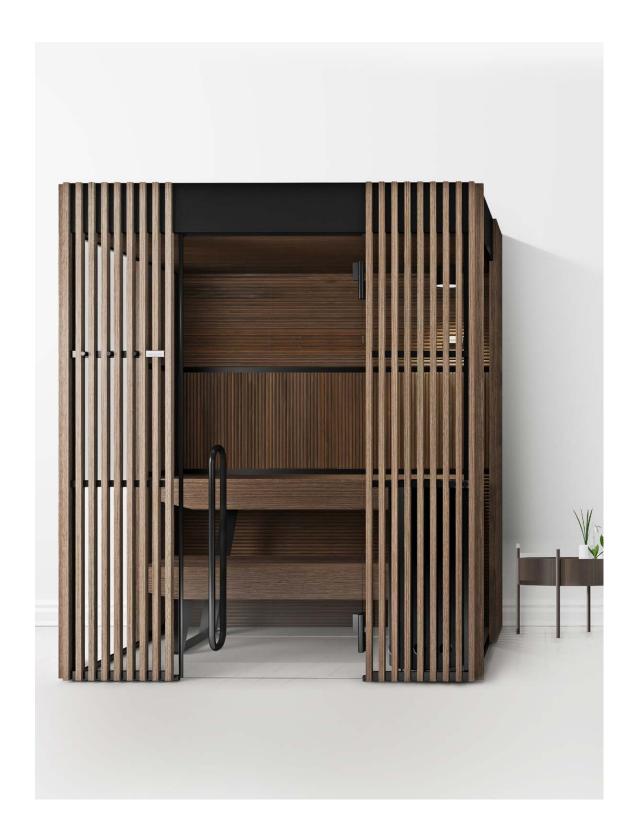

# Shade Collection The new outline of wellness

Shade Collection combines the quality of professional spas with an exclusive kind of design, **defining a new type of wellness**, to be experienced in the most intimate of places: your home.

Designed as a collection of home décor items, it is an authentic design proposal that merges seamlessly in every room of the house.

Oriental-inspired, it evokes suggestive atmospheres, thanks to the rituals, the heat, the water, and the beneficial power of the essential oils. The transparent frame, with shading panels of alternated wood slats of contemporary feel, recreates an atmosphere of great privacy.

The skilful combination of materials, colours and volumes and the soft lighting lend to this collection a unique and original appearance.

Shade Collection combines the elegance of the shapes with a new idea of sustainability that promotes the reduction of waste materials and the optimization of available spaces and offers customised solutions. It is a cutting-edge product that encloses all the innovation of the world of Starpool, with five technological patents and an ordinary registered design.

#### TRANSPARENCY

Shade Sauna unveils its cosiness, in see-through intervals.

The frame is transparent, with shading panels of alternated wood slats, thus recreating a feeling of great privacy, whilst maintaining a visual connection with the outside.