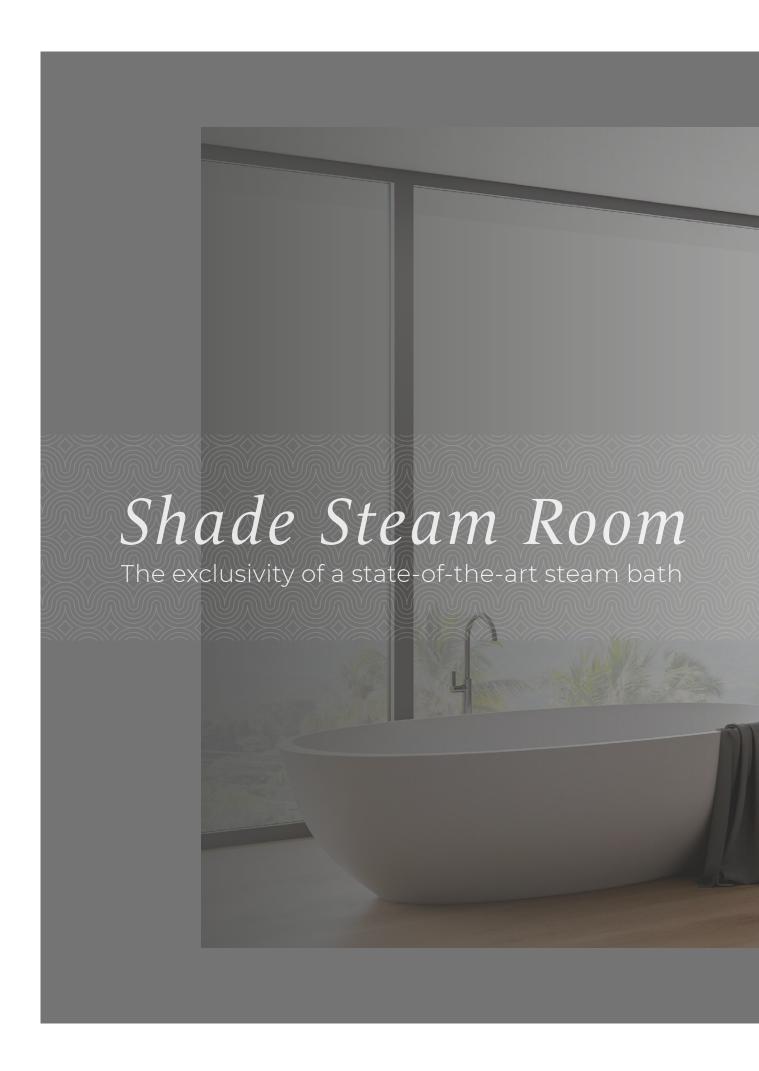

## Shade Steam Room

WELLNESS AND COMFORT ANYWHERE YOU WANT

Much more than a steam bath, it is a special environment for your well-being.

The seats made of few monolithic blocks with nature-inspired materials, the light and dark stone colour, the flat shelf equipped with a small basin for the rituals, and the soft lighting lend an original appearance to the steam bath.

#### TRANSPARENCY

Shade Steam Room unveils its cosiness, in see-through intervals. The frame is transparent, with shading panels of alternated wood slats, thus recreating a feeling of great privacy, whilst maintaining a visual connection with the outside.