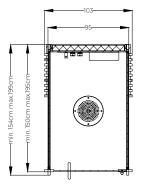

## Technical data

| External dimensions (cm)                 |                                                                         | 158 w x 154 d x 237 h<br>203 w x 154 d x 237 h<br>203 w x 199 d x 237 h                                                                                                           |
|------------------------------------------|-------------------------------------------------------------------------|-----------------------------------------------------------------------------------------------------------------------------------------------------------------------------------|
| Minimum dimensions for installation (cm) |                                                                         | 168 w x 159 d x 245 h<br>213 w x 159 d x 245 h<br>213 w x 204 d x 245 h                                                                                                           |
| Total weight (Kg)                        | 158 w x 154 d x 237 h<br>203 w x 154 d x 237 h<br>203 w x 199 d x 237 h | 472<br>547<br>610                                                                                                                                                                 |
| Voltage                                  |                                                                         | 230 Vac 1P+N+PE / 400 Vac 3P+N+PE                                                                                                                                                 |
| Maximum consumption (kW)                 |                                                                         | 3.5 - 6.5                                                                                                                                                                         |
| Technical specification                  |                                                                         | Steam bath                                                                                                                                                                        |
| Temperature                              |                                                                         | 43 - 45 °C                                                                                                                                                                        |
| Humidity                                 |                                                                         | 98%                                                                                                                                                                               |
| Heating                                  |                                                                         | Direct steam inlet                                                                                                                                                                |
| Water fittings                           |                                                                         | Ceiling-mounted Ø 20 cm showerhead (extra)/ Diverter /<br>Thermostatic mixer                                                                                                      |
|                                          |                                                                         | Tap + basin for rituals and fragrances                                                                                                                                            |
| Lighting                                 |                                                                         | Ceiling-mounted 2700° K warm-white<br>dimmable LED spotlight with black aluminium shade                                                                                           |
| Music kit                                |                                                                         | Selection of Wellness Entertainment programs through app<br>My W-Place                                                                                                            |
| Frame / door / handles                   |                                                                         | Profiles in black anodized aluminium with sealing<br>Door in tempered glass, w: 87 cm, th: 10 mm<br>Handle in black polished steel/steel, I: 98cm                                 |
| Structure                                |                                                                         | Clad back wall - contains all functional connections<br>(minimum thickness 8.7 cm, U=0.49 W/m²K)<br>Side walls in tempered glass or Solid Surface<br>Front wall in tempered glass |

## Layout

Layout A

### SHADE STEAM ROOM

Layout B plan side view front view 158 w x 154 d x 237 h cm 203 w x 154 d x 237 h cm 203 w x 199 d x 237 h cm