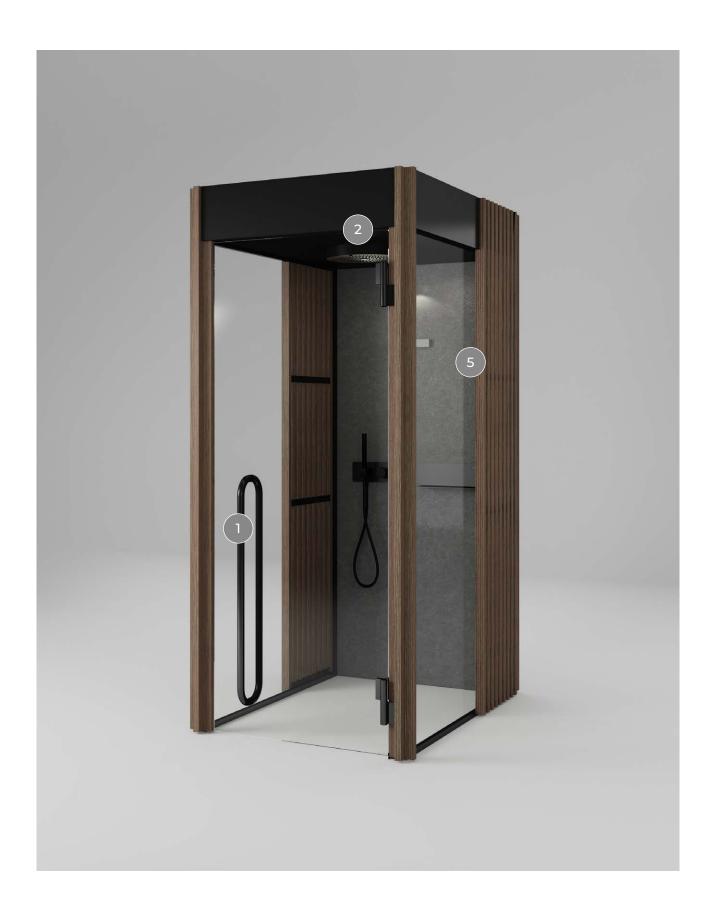

#### 1. DOOR

Comfort, convenience and accessibility thanks to the door, featuring a low-positioned handle, now increased in width to 87 cm.

#### 5. SAFETY AND MONITORING

The alarm button inside the cabin stops all the functions and cuts the power supply.

#### 7. WALLS

The system of perimeter profiles in matt black aluminium allows to create numerous smooth combinations.

The side walls can be customised: they can be blind - in Solid Surface, or transparent - in glass.