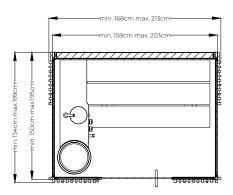

## Technical data

| External dimensions (cm) |                       | 158 w x 154 d x 237 h                                                                   |
|--------------------------|-----------------------|-----------------------------------------------------------------------------------------|
|                          |                       | 203 w x 154 d x 237 h                                                                   |
|                          |                       | 203 w x 199 d x 237 h                                                                   |
|                          |                       | 227 w x 154 d x 237 h                                                                   |
|                          |                       | 227 w x 199 d x 237 h                                                                   |
| Minimum installation     |                       | 168 w x 159 d x 245 h                                                                   |
| dimensions (cm)          |                       | 213 w x 159 d x 245 h                                                                   |
| annensions (em)          |                       | 213 w x 204 d x 245 h                                                                   |
|                          |                       | 237 w x 159 d x 245 h                                                                   |
|                          |                       | 237 w x 204 d x 245 h                                                                   |
|                          |                       | 237 W X 204 U X 243 II                                                                  |
| 3 ( 3 )                  | 158 w x 154 d x 237 h | 472                                                                                     |
|                          | 203 w x 154 d x 237 h | 547                                                                                     |
|                          | 203 w x 199 d x 237 h | 610                                                                                     |
|                          | 227 w x 154 d x 237 h | 650                                                                                     |
|                          | 227 w x 199 d x 237 h | 710                                                                                     |
| Voltage                  |                       | 230 Vac 1P+N+PE / 400 Vac 3P+N+PE                                                       |
| Maximum consumption (kW) |                       | 5 – 7.3                                                                                 |
| Technical specification  |                       | Finnish sauna                                                                           |
| Temperature              |                       | 90 - 100 °C                                                                             |
| Humidity                 |                       | 10 - 20%                                                                                |
| Heating                  |                       | Electric stove                                                                          |
| Lighting                 |                       | Ceiling-mounted 2700° K warm-white<br>dimmable LED spotlight with black aluminium shade |
|                          |                       | diffiliable LED spotlight with black aldminium shade                                    |
| Music kit                |                       | Selection of Wellness Entertainment programs through app<br>My W-Place                  |
| Frame / door / handles   |                       | Profiles in black anodized aluminium with sealing                                       |
|                          |                       | Door in tempered glass, w: 87 cm, th: 10mm                                              |
|                          |                       | Handle in black polished wood/steel                                                     |
| Structure                |                       | Clad back wall - contains all functional connections                                    |
| Structure                |                       | (minimum thickness 9.5 cm, U=0.67 W/m²K)                                                |
|                          |                       |                                                                                         |
|                          |                       | Side walls in tempered glass or Solid Surface<br>Front wall in tempered glass           |
|                          |                       |                                                                                         |

## Layout

Layout A

## Layout B front view plan side view 158 w x 154 d x 237 h cm 203 w x 154 d x 237 h cm 203 w x 199 d x 237 h cm