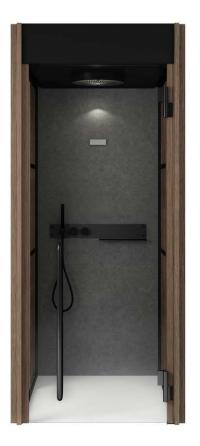

## Shade Shower

### THE REGENERATING POWER OF WATER

Shade Shower is the cosy and comfortable environment where you can let yourself be embraced by all the sensations that only water can give.

It is equipped with an elegant and practical support to place the shower products. The ceiling-mounted showerhead, the soft lighting and the black water fittings lend a unique appearance to the whole space.

## Complete your wellness

A unique product that encloses the pleasant sensations of water and lends a new personality to the surrounding space.

### 1. DOOR

Comfort, convenience and accessibility thanks to the door now increased in width to 87 cm. It is an extra accessory.

### 2. SHOWERHEAD

The central showerhead has a 36-cm diameter and a black-metal finish which defines its elegant style. Together with its special light, it offers a unique wellness experience.

#### 3. NO GROUTING

Less than 1% of the glass or Solid Surface cladding surface is grouted, which makes Shade Shower the product that offers the best level of hygiene.

### 4. SHOWER AND HAND SHOWER

An only solution that includes: mixer to control water temperature and diverter to activate the wall-mounted hand shower or the showerhead.

### 5. WALLS

The system of perimeter profiles in matt black aluminium allows to create numerous smooth combinations. The side walls can be customised: they can be blind in Solid Surface, or transparent in glass.