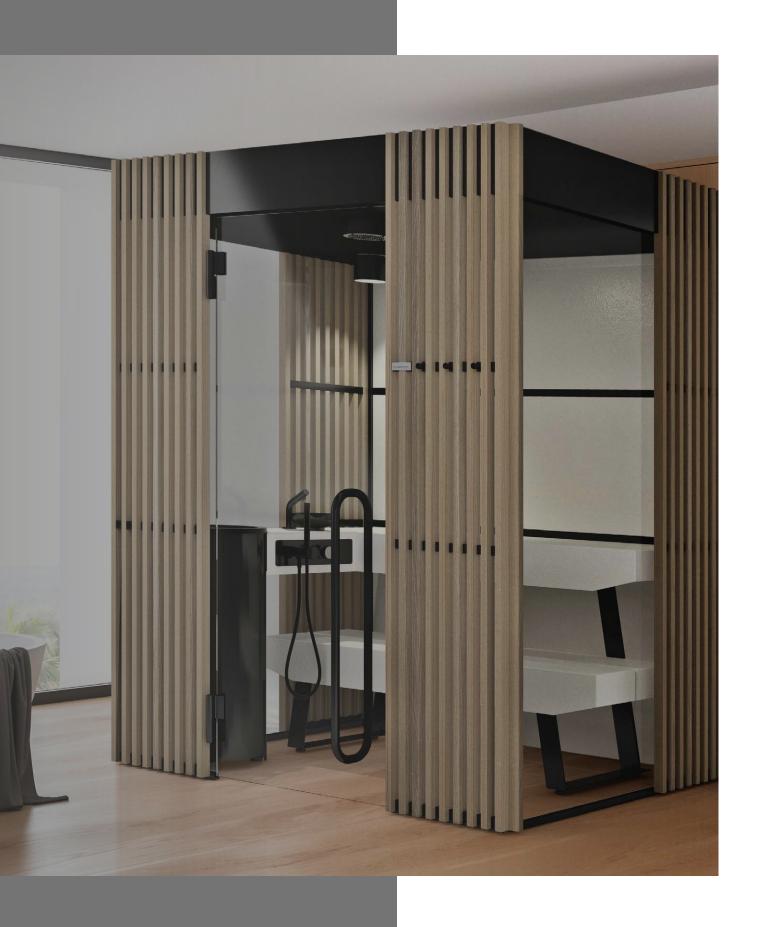

### Functional design

The design by Starpool is the right balance between beauty and function.

The resulting environment then fulfils not just the appearance,
but also meets specific requirements both in terms of space and sustainability.

#### 1. DOOR

Comfort, convenience and accessibility thanks to the door, featuring a low-positioned handle, now increased in width to 87 cm.

#### 2. BENCH

It can easily be moved in any direction, so that the cleaning operations are effortless.

#### 3. NO GROUTING

Less than 1% of the glass or Solid Surface cladding surface is grouted, which makes Shade Steam Room the product that offers the best level of hygiene.

#### 4. CYLINDER

The steam inlet inside the cabin is obtained through a black-finish cylinder, which serves as a support for the flat shelf.

#### 9. WALLS

The system of perimeter profiles in matt black aluminium allows to create numerous smooth combinations. The back wall is in Solid Surface, while the two side walls can be customised: they can be blind in Solid Surface, or transparent in glass.