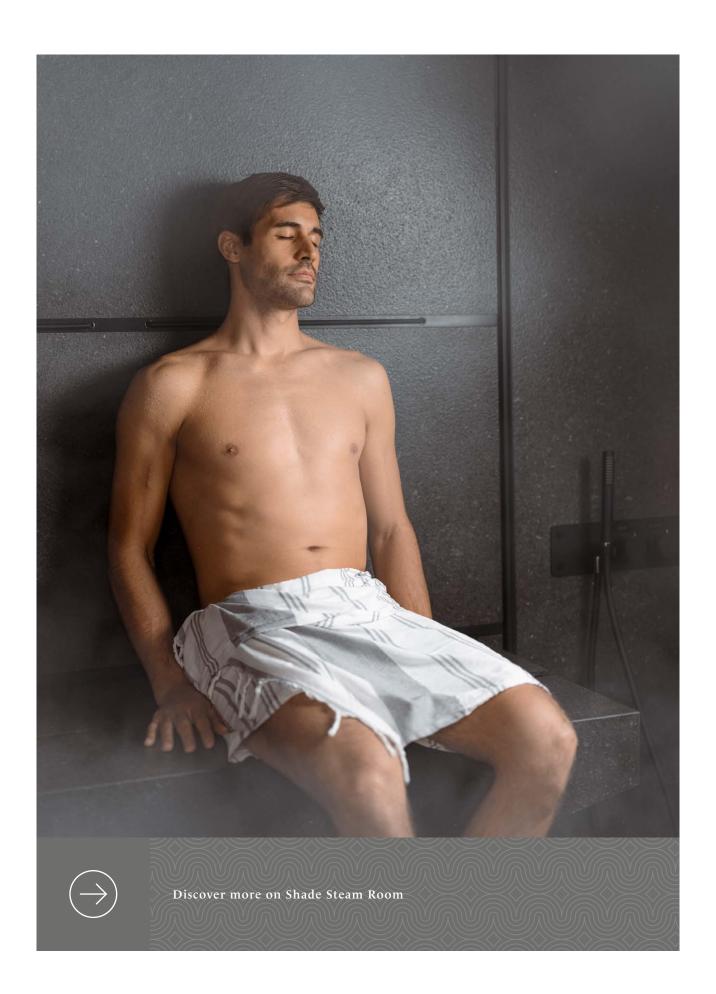

#### BENEFITS

Air, steam and scented fragrances combine and gently rest on the skin, making natural exfoliation easier and increasing perspiration.

The temperature of 45°C and the humidity rate of 98% relax the body naturally, favouring the production of serotonin, the hormone of happiness, and help to strengthen