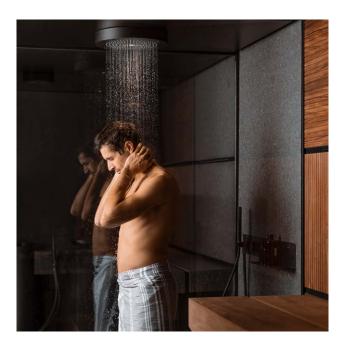

### THE REGENERATING POWER OF WATER

Shade Shower is the cosy and comfortable environment where you can let yourself be embraced by all the sensations that only water can give.

It is equipped with an elegant and practical support to place the shower products. The ceiling-mounted showerhead, the soft lighting and the black water fittings lend a unique appearance to the whole space.

### BENEFITS

Shade Shower ensures the recovery of physical balance thanks to various cold reactions. This is possible thanks to the jet intensity and the water temperature, which can be adjusted to specific individual needs.

### MULTI-FUNCTION HAND SHOWER

The special multi-function hand shower can be used to rinse the body before entering the cabin, without getting your hair wet, or as a cold reaction after the heat session, starting from the legs and up to the head. It is also practical to rinse the shower walls easily.