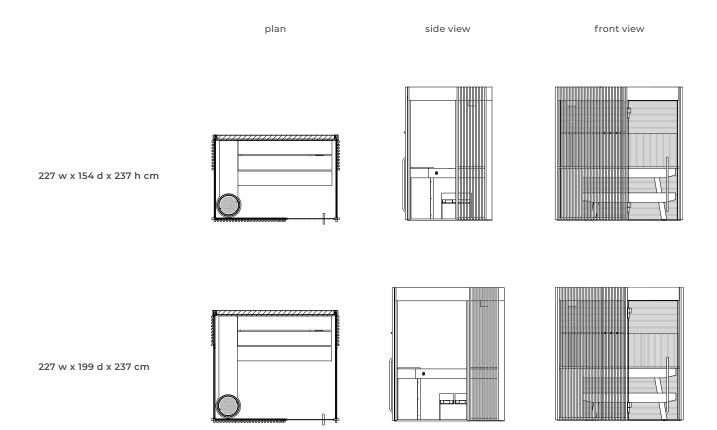

## Layout

Layout A

### SHADE STEAM ROOM

Layout B plan side view front view 158 w x 154 d x 237 h cm 203 w x 154 d x 237 h cm 203 w x 199 d x 237 h cm

# Layout C plan side view front view 158 w x 154 d x 237 h cm 203 w x 154 d x 237 h cm 203 w x 199 d x 237 h cm