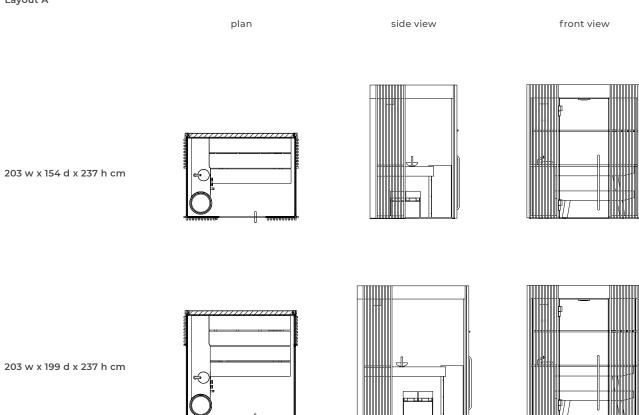

## Layout

Layout A

### SHADE STEAM ROOM

Layout B plan side view front view 158 w x 154 d x 237 h cm 203 w x 154 d x 237 h cm 203 w x 199 d x 237 h cm

# Layout C plan side view front view 158 w x 154 d x 237 h cm 203 w x 154 d x 237 h cm 203 w x 199 d x 237 h cm