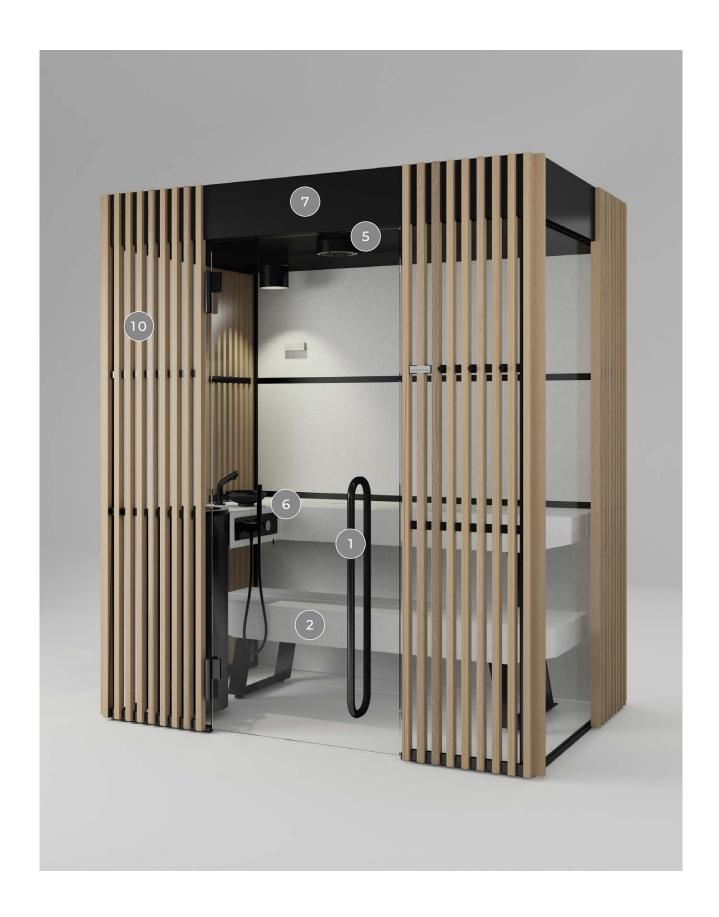

#### 1. DOOR

Comfort, convenience and accessibility thanks to the door, featuring a low-positioned handle, now increased in width to 87 cm.

#### 2. BENCH

It can easily be moved in any direction, so that the cleaning operations are effortless.

#### 3. CYLINDER

It encloses the stove making the maintenance operations easier, as well as the inspection of the compartments.

#### 4. NATURAL AIR EXTRACTION

The system of natural air bottom-up extraction ensures continuous recirculation and clean air.

#### 5. SAFETY AND MONITORING

The alarm button inside the cabin stops all the functions and cuts the power supply.

#### 6. TECHNICAL COMPARTMENT

It is installed on the cabin roof and it is accessible thanks to a sliding system that allows to operate the ordinary maintenance with simple movements, which can be safely performed individually. The technical compartment can also be installed remotely, at a maximum distance of 10 metres.

#### 7. WALLS

The system of perimeter profiles in matt black aluminium allows to create numerous smooth combinations.

The side walls can be customised: they can be blind - in Solid Surface, or transparent - in glass.

#### 8. CLEANING OF GLASS WALLS

The front wooden shading panels are easily disassembled, allowing for thorough cleaning operations.