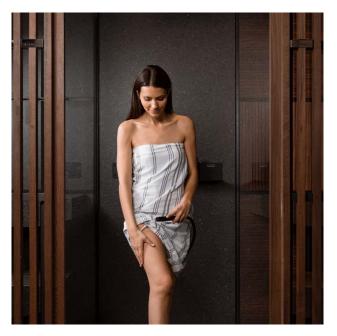

### **TEXTILES**

Practical hangers characterised by sophisticated design are installed on the outside, to allow you to have your towel right at hand at the end of the shower or of the cold reaction.