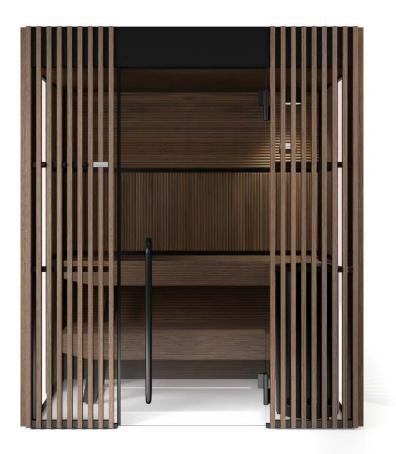

## Shade Sauna

WHEREVER YOU WANT, WHENEVER YOU WANT

An oriental-inspired timeless style that combines aesthetics and function. **An intimate and elegant environment** that communicates with the outside but preserves the privacy on the inside.

The sauna seamlessly merges in every setting thanks to its exclusive design. The chosen materials combine perfectly with the uniqueness of the shapes of Shade Collection.

#### TRANSPARENCY

Shade Sauna unveils its cosiness, in see-through intervals.

The frame is transparent, with shading panels of alternated wood slats, thus recreating a feeling of great privacy, whilst maintaining a visual connection with the outside.

#### 7. WALLS

The system of perimeter profiles in matt black aluminium allows to create numerous smooth combinations.

The side walls can be customised: they can be blind - in Solid Surface, or transparent - in glass.