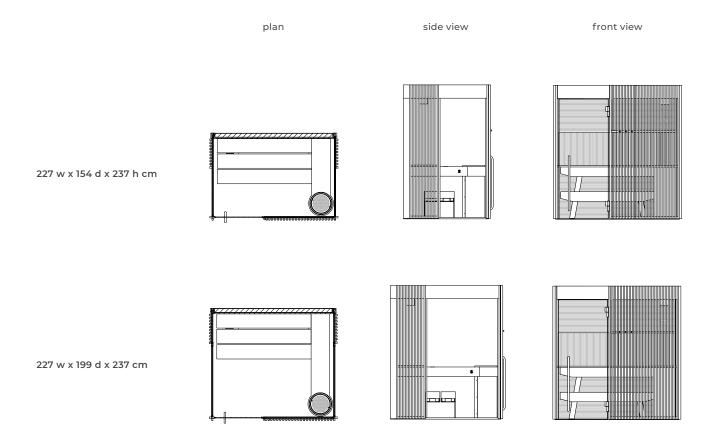

|
|                          |                       | Side walls in tempered glass or Solid Surface<br>Front wall in tempered glass           |
|                          |                       |                                                                                         |

#### Functions

| ON / OFF      | Through My W-Place          |
|---------------|-----------------------------|
| Lighting      | Through app My W-Place      |
| Audio + Music | Through app My W-Place      |
| Alarm         | Through button inside sauna |

## Layout

Layout A



## Layout B front view plan side view 158 w x 154 d x 237 h cm 203 w x 154 d x 237 h cm 203 w x 199 d x 237 h cm



## Layout C front view plan side view 158 w x 154 d x 237 h cm 203 w x 154 d x 237 h cm 203 w x 199 d x 237 h cm









## Shade Steam Room

WELLNESS AND COMFORT ANYWHERE YOU WANT

Much more than a steam bath, it is a special environment for your well-being.

The seats made of few monolithic blocks with nature-inspired materials, the light and dark stone colour, the flat shelf equipped with a small basin for the rituals, and the soft lighting lend an original appearance to the steam bath.



## Design, technology and style for your wellness rituals

An innovative design proposal developed as a home décor item, which offers exclusive moments of regeneration and relaxation thanks to the sophisticated technology and performance.





#### BENEFITS

Air, steam and scented fragrances combine and gently rest on the skin, making natural exfoliation easier and increasing perspiration.

The temperature of 45