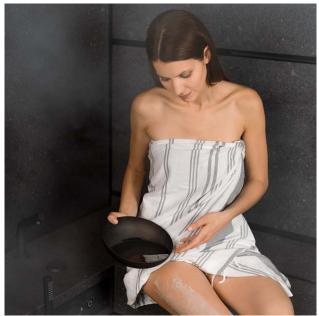

## Shade Steam Room

WELLNESS AND COMFORT ANYWHERE YOU WANT

Much more than a steam bath, it is a special environment for your well-being.

The seats made of few monolithic blocks with nature-inspired materials, the light and dark stone colour, the flat shelf equipped with a small basin for the rituals, and the soft lighting lend an original appearance to the steam bath.

#### RITUALS

The essential oils lend their scent to the water inside the small basin, located on the cylinder containing the steam source, and release relaxing fragrances.

The exfoliating scrub allows to make the most of the beneficial effects of the steam on the skin.

The washing ritual, inspired by the Middle Eastern culture, can be performed to purify body and mind.