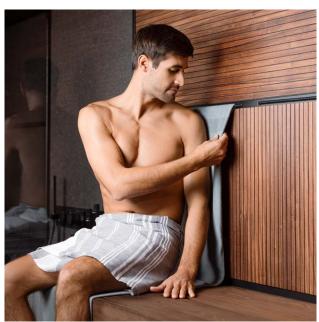

#### **TEXTILES**

The back wall, decorated with a panelling pattern, is also equipped with a nautical elastic cable to secure the towel, which protects both the body and the wood in a functional and nice-looking way.

On the outside, two practical hangers allow you to keep your towel close at hand and to enjoy a complete Wellness experience.