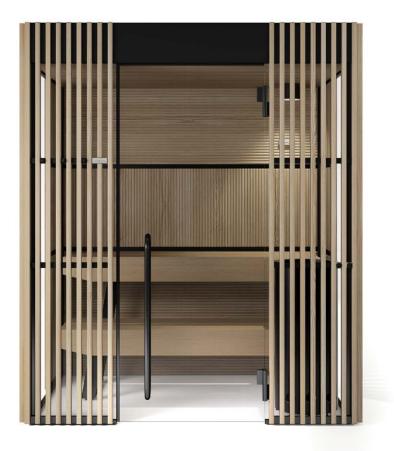

#### TRANSPARENCY

Shade Sauna unveils its cosiness, in see-through intervals.

The frame is transparent, with shading panels of alternated wood slats, thus recreating a feeling of great privacy, whilst maintaining a visual connection with the outside.

#### TRANSPARENCY

Shade Steam Room unveils its cosiness, in see-through intervals. The frame is transparent, with shading panels of alternated wood slats, thus recreating a feeling of great privacy, whilst maintaining a visual connection with the outside.