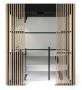

## Shade Steam Room

WELLNESS AND COMFORT ANYWHERE YOU WANT

Much more than a steam bath, it is a special environment for your well-being.

The seats made of few monolithic blocks with nature-inspired materials, the light and dark stone colour, the flat shelf equipped with a small basin for the rituals, and the soft lighting lend an original appearance to the steam bath.

#### TRANSPARENCY

Shade Steam Room unveils its cosiness, in see-through intervals. The frame is transparent, with shading panels of alternated wood slats, thus recreating a feeling of great privacy, whilst maintaining a visual connection with the outside.