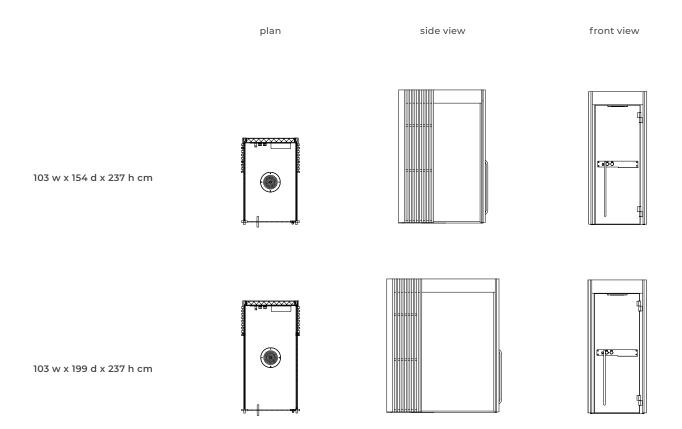

## Technical data

| External dimensions (cm) | 103 w x 154 d x 237 h<br>103 w x 199 d x 237 h         |
|--------------------------|--------------------------------------------------------|
| Minimum dimensions       | 113 w x 159 d x 245 h                                  |
| for installation (cm)    | 113 w x 204 d x 245 h                                  |
| Voltage                  | 230 Vac 1P+N+PE                                        |
| Maximum consumption (kW) | 0.2                                                    |
| Technical specification  | Shower                                                 |
| Water fittings           | Ceiling-mounted showerhead Ø 36 cm                     |
|                          | Diverter                                               |
|                          | Thermostatic mixer                                     |
| Lighting                 | Ceiling-mounted 2700° K warm-white                     |
|                          | non-dimmable LED spotlight installed in the showerhead |
| Frame / door / handles   | Profiles in black anodized aluminium with sealing      |
|                          | Door in tempered glass, w: 87 cm, th: 10 mm            |
|                          | Handle in black polished steel/steel, l: 98cm          |
| Structure                | Clad back wall - contains all functional connections   |
|                          | (minimum thickness 8.7 cm, U=0.49 W/m²K)               |
|                          | Side walls in tempered glass or Solid Surface          |
|                          | Front wall as an extra in tempered glass               |

## Layout