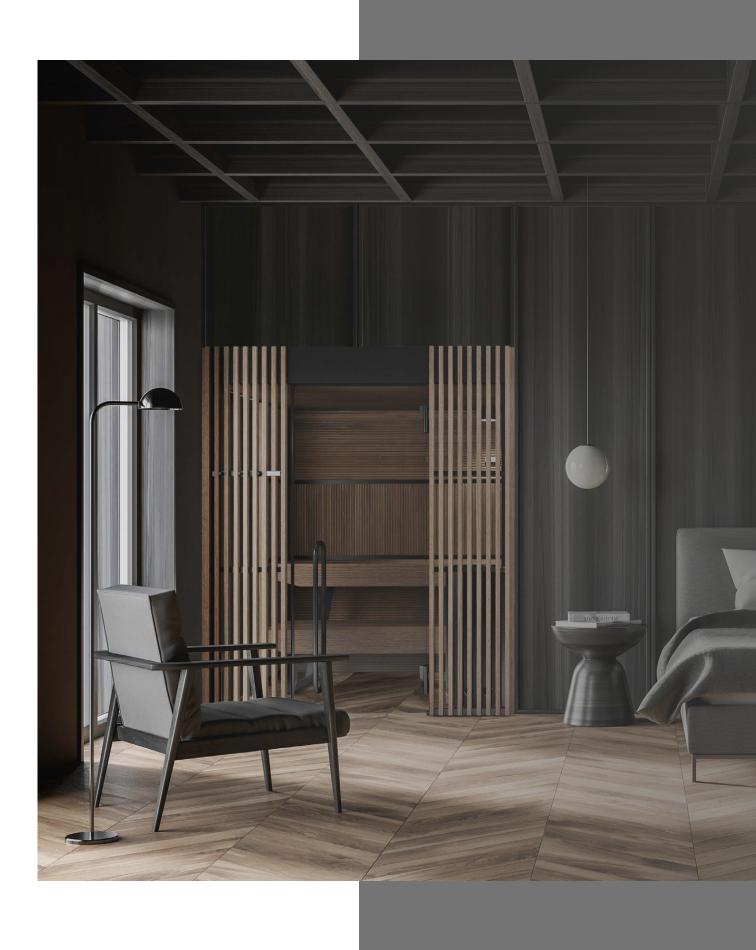

## Shade Sauna

WHEREVER YOU WANT, WHENEVER YOU WANT

An oriental-inspired timeless style that combines aesthetics and function. **An intimate and elegant environment** that communicates with the outside but preserves the privacy on the inside.

The sauna seamlessly merges in every setting thanks to its exclusive design. The chosen materials combine perfectly with the uniqueness of the shapes of Shade Collection.

#### TRANSPARENCY

Shade Sauna unveils its cosiness, in see-through intervals.

The frame is transparent, with shading panels of alternated wood slats, thus recreating a feeling of great privacy, whilst maintaining a visual connection with the outside.