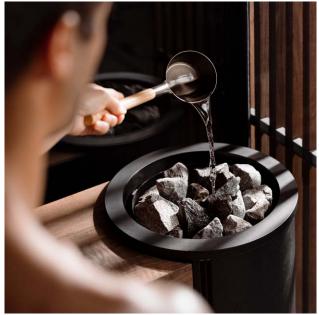

#### RITUALS

The essential oils lend their scent to the water inside the small basin, located on the cylinder containing the steam source, and release relaxing fragrances.

The exfoliating scrub allows to make the most of the beneficial effects of the steam on the skin.

#### 4. CYLINDER

The steam inlet inside the cabin is obtained through a black-finish cylinder, which serves as a support for the flat shelf.

#### 6. HAND SHOWER AND BASIN

An only solution that includes: mixer to control water temperature and diverter to activate the wall-mounted hand shower or the showerhead. There is also a basin for rituals, with a specific tap supplying cold water.