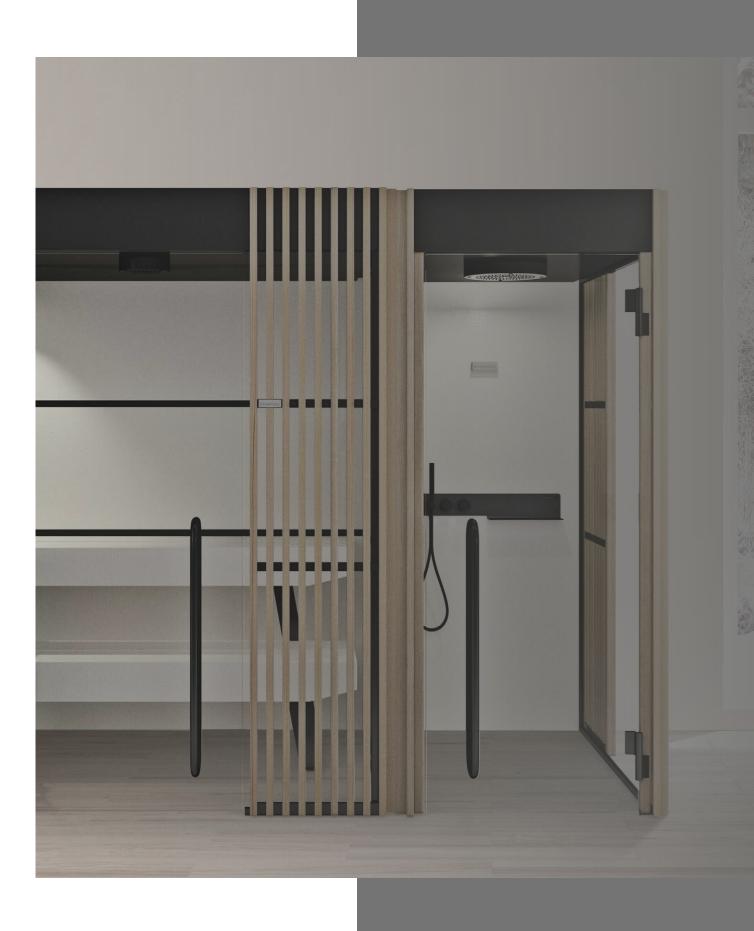

## Shade Shower

### THE REGENERATING POWER OF WATER

Shade Shower is the cosy and comfortable environment where you can let yourself be embraced by all the sensations that only water can give.

It is equipped with an elegant and practical support to place the shower products. The ceiling-mounted showerhead, the soft lighting and the black water fittings lend a unique appearance to the whole space.

### 1. DOOR

Comfort, convenience and accessibility thanks to the door now increased in width to 87 cm. It is an extra accessory.

### 2. SHOWERHEAD

The central showerhead has a 36-cm diameter and a black-metal finish which defines its elegant style. Together with its special light, it offers a unique wellness experience.

#### 3. NO GROUTING

Less than 1% of the glass or Solid Surface cladding surface is grouted, which makes Shade Shower the product that offers the best level of hygiene.

### 4. SHOWER AND HAND SHOWER

An only solution that includes: mixer to control water temperature and diverter to activate the wall-mounted hand shower or the showerhead.

### 5. WALLS

The system of perimeter profiles in matt black aluminium allows to create numerous smooth combinations. The side walls can be customised: they can be blind in Solid Surface, or transparent in glass.