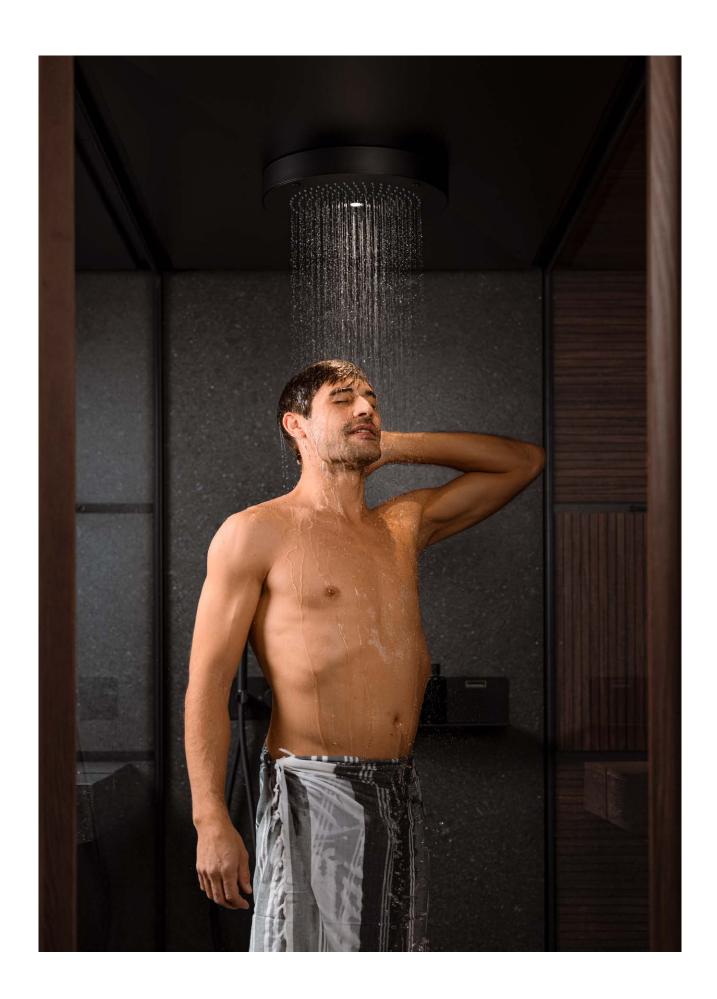

### THE REGENERATING POWER OF WATER

Shade Shower is the cosy and comfortable environment where you can let yourself be embraced by all the sensations that only water can give.

It is equipped with an elegant and practical support to place the shower products. The ceiling-mounted showerhead, the soft lighting and the black water fittings lend a unique appearance to the whole space.

### BENEFITS

Shade Shower ensures the recovery of physical balance thanks to various cold reactions. This is possible thanks to the jet intensity and the water temperature, which can be adjusted to specific individual needs.

### LIGHTING

A beam of warm, white light is cast from the central part of the showerhead.

### MULTI-FUNCTION HAND SHOWER

The special multi-function hand shower can be used to rinse the body before entering the cabin, without getting your hair wet, or as a cold reaction after the heat session, starting from the legs and up to the head. It is also practical to rinse the shower walls easily.

### 2. SHOWERHEAD

The central showerhead has a 36-cm diameter and a black-metal finish which defines its elegant style. Together with its special light, it offers a unique wellness experience.