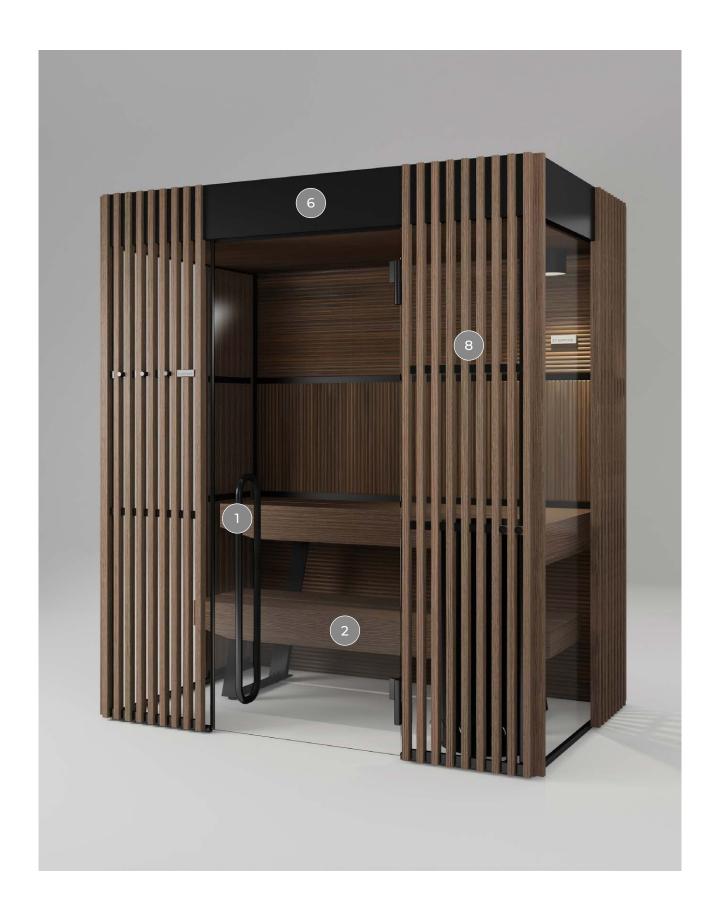

#### 1. DOOR

Comfort, convenience and accessibility thanks to the door, featuring a low-positioned handle, now increased in width to 87 cm.

#### 2. BENCH

It can easily be moved in any direction, so that the cleaning operations are effortless.

#### 3. CYLINDER

It encloses the stove making the maintenance operations easier, as well as the inspection of the compartments.

#### 4. NATURAL AIR EXTRACTION

The system of natural air bottom-up extraction ensures continuous recirculation and clean air.

#### 5. SAFETY AND MONITORING

The alarm button inside the cabin stops all the functions and cuts the power supply.

#### 6. TECHNICAL COMPARTMENT

It is installed on the cabin roof and it is accessible thanks to a sliding system that allows to operate the ordinary maintenance with simple movements, which can be safely performed individually. The technical compartment can also be installed remotely, at a maximum distance of 10 metres.

#### 7. WALLS

The system of perimeter profiles in matt black aluminium allows to create numerous smooth combinations.

The side walls can be customised: they can be blind - in Solid Surface, or transparent - in glass.

#### 8. CLEANING OF GLASS WALLS

The front wooden shading panels are easily disassembled, allowing for thorough cleaning operations.