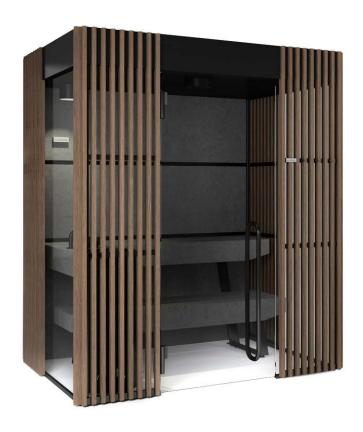

## Shade Steam Room

WELLNESS AND COMFORT ANYWHERE YOU WANT

Much more than a steam bath, it is a special environment for your well-being.

The seats made of few monolithic blocks with nature-inspired materials, the light and dark stone colour, the flat shelf equipped with a small basin for the rituals, and the soft lighting lend an original appearance to the steam bath.

#### TRANSPARENCY

Shade Steam Room unveils its cosiness, in see-through intervals. The frame is transparent, with shading panels of alternated wood slats, thus recreating a feeling of great privacy, whilst maintaining a visual connection with the outside.