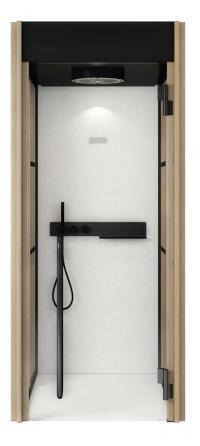

### THE REGENERATING POWER OF WATER

Shade Shower is the cosy and comfortable environment where you can let yourself be embraced by all the sensations that only water can give.

It is equipped with an elegant and practical support to place the shower products. The ceiling-mounted showerhead, the soft lighting and the black water fittings lend a unique appearance to the whole space.

### LIGHTING

A beam of warm, white light is cast from the central part of the showerhead.

### 2. SHOWERHEAD

The central showerhead has a 36-cm diameter and a black-metal finish which defines its elegant style. Together with its special light, it offers a unique wellness experience.