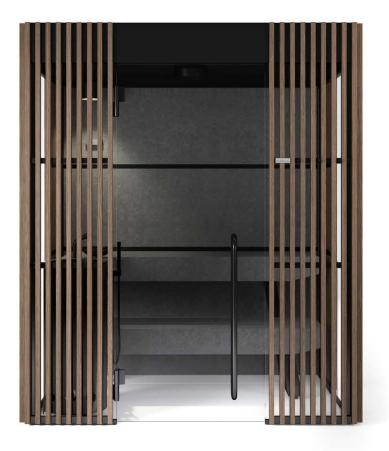

## Shade Sauna

WHEREVER YOU WANT, WHENEVER YOU WANT

An oriental-inspired timeless style that combines aesthetics and function. **An intimate and elegant environment** that communicates with the outside but preserves the privacy on the inside.

The sauna seamlessly merges in every setting thanks to its exclusive design. The chosen materials combine perfectly with the uniqueness of the shapes of Shade Collection.

#### TRANSPARENCY

Shade Sauna unveils its cosiness, in see-through intervals.

The frame is transparent, with shading panels of alternated wood slats, thus recreating a feeling of great privacy, whilst maintaining a visual connection with the outside.