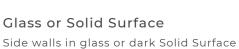

#### 7. WALLS

The system of perimeter profiles in matt black aluminium allows to create numerous smooth combinations.

The side walls can be customised: they can be blind - in Solid Surface, or transparent - in glass.