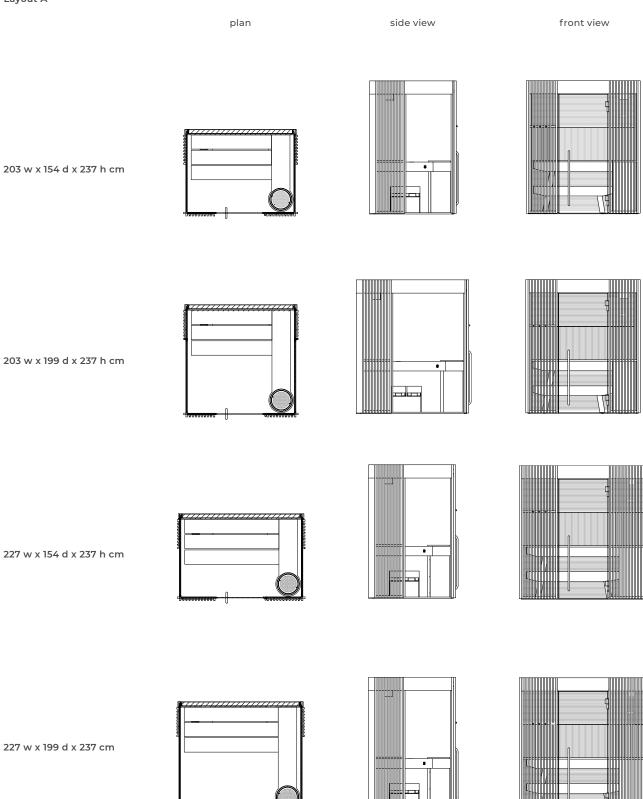

## Layout

Layout A

## Layout B front view plan side view 158 w x 154 d x 237 h cm 203 w x 154 d x 237 h cm 203 w x 199 d x 237 h cm

## Layout C front view plan side view 158 w x 154 d x 237 h cm 203 w x 154 d x 237 h cm 203 w x 199 d x 237 h cm