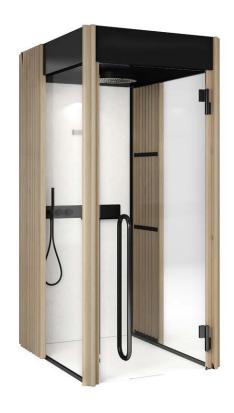

## Shade Shower

### THE REGENERATING POWER OF WATER

Shade Shower is the cosy and comfortable environment where you can let yourself be embraced by all the sensations that only water can give.

It is equipped with an elegant and practical support to place the shower products. The ceiling-mounted showerhead, the soft lighting and the black water fittings lend a unique appearance to the whole space.

### 2. SHOWERHEAD

The central showerhead has a 36-cm diameter and a black-metal finish which defines its elegant style. Together with its special light, it offers a unique wellness experience.