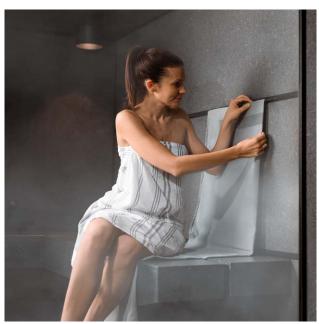

#### TRANSPARENCY

Shade Sauna unveils its cosiness, in see-through intervals.

The frame is transparent, with shading panels of alternated wood slats, thus recreating a feeling of great privacy, whilst maintaining a visual connection with the outside.

#### **TEXTILES**

The back wall, decorated with a panelling pattern, is also equipped with a nautical elastic cable to secure the towel, which protects both the body and the wood in a functional and nice-looking way.

On the outside, two practical hangers allow you to keep your towel close at hand and to enjoy a complete Wellness experience.