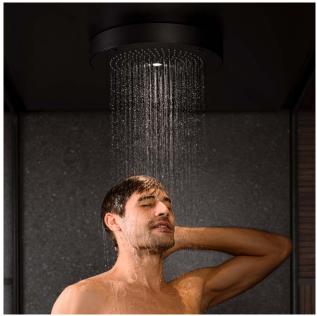

### LIGHTING

A beam of warm, white light is cast from the central part of the showerhead.

### 2. SHOWERHEAD

The central showerhead has a 36-cm diameter and a black-metal finish which defines its elegant style. Together with its special light, it offers a unique wellness experience.