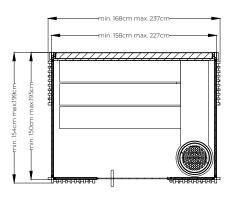

## Layout

Layout A

## Layout B front view plan side view 158 w x 154 d x 237 h cm 203 w x 154 d x 237 h cm 203 w x 199 d x 237 h cm

## Layout C front view plan side view 158 w x 154 d x 237 h cm 203 w x 154 d x 237 h cm 203 w x 199 d x 237 h cm