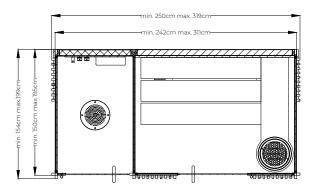

## Technical data

| External dimensions (cm) |                       | 158 w x 154 d x 237 h                                                                   |
|--------------------------|-----------------------|-----------------------------------------------------------------------------------------|
|                          |                       | 203 w x 154 d x 237 h                                                                   |
|                          |                       | 203 w x 199 d x 237 h                                                                   |
|                          |                       | 227 w x 154 d x 237 h                                                                   |
|                          |                       | 227 w x 199 d x 237 h                                                                   |
| Minimum installation     |                       | 168 w x 159 d x 245 h                                                                   |
| dimensions (cm)          |                       | 213 w x 159 d x 245 h                                                                   |
| annensions (em)          |                       | 213 w x 204 d x 245 h                                                                   |
|                          |                       | 237 w x 159 d x 245 h                                                                   |
|                          |                       | 237 w x 204 d x 245 h                                                                   |
|                          |                       | 237 W X 204 U X 243 II                                                                  |
| 3 ( 3 )                  | 158 w x 154 d x 237 h | 472                                                                                     |
|                          | 203 w x 154 d x 237 h | 547                                                                                     |
|                          | 203 w x 199 d x 237 h | 610                                                                                     |
|                          | 227 w x 154 d x 237 h | 650                                                                                     |
|                          | 227 w x 199 d x 237 h | 710                                                                                     |
| Voltage                  |                       | 230 Vac 1P+N+PE / 400 Vac 3P+N+PE                                                       |
| Maximum consumption (kW) |                       | 5 – 7.3                                                                                 |
| Technical specification  |                       | Finnish sauna                                                                           |
| Temperature              |                       | 90 - 100 °C                                                                             |
| Humidity                 |                       | 10 - 20%                                                                                |
| Heating                  |                       | Electric stove                                                                          |
| Lighting                 |                       | Ceiling-mounted 2700° K warm-white<br>dimmable LED spotlight with black aluminium shade |
|                          |                       | diffiliable LED spotlight with black aldminium shade                                    |
| Music kit                |                       | Selection of Wellness Entertainment programs through app<br>My W-Place                  |
| Frame / door / handles   |                       | Profiles in black anodized aluminium with sealing                                       |
|                          |                       | Door in tempered glass, w: 87 cm, th: 10mm                                              |
|                          |                       | Handle in black polished wood/steel                                                     |
| Structure                |                       | Clad back wall - contains all functional connections                                    |
| Structure                |                       | (minimum thickness 9.5 cm, U=0.67 W/m²K)                                                |
|                          |                       |                                                                                         |
|                          |                       | Side walls in tempered glass or Solid Surface<br>Front wall in tempered glass           |
|                          |                       |                                                                                         |

## Layout

Layout A

## Layout B front view plan side view 158 w x 154 d x 237 h cm 203 w x 154 d x 237 h cm 203 w x 199 d x 237 h cm

## Layout C front view plan side view 158 w x 154 d x 237 h cm 203 w x 154 d x 237 h cm 203 w x 199 d x 237 h cm