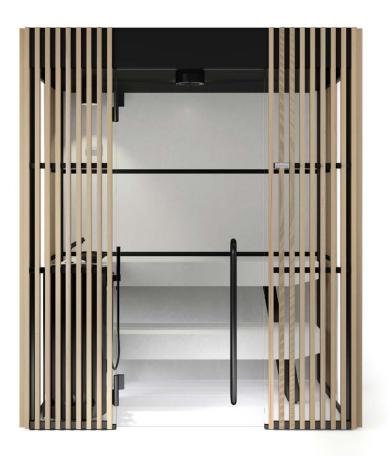

#### TRANSPARENCY

Shade Sauna unveils its cosiness, in see-through intervals.

The frame is transparent, with shading panels of alternated wood slats, thus recreating a feeling of great privacy, whilst maintaining a visual connection with the outside.

#### TRANSPARENCY

Shade Steam Room unveils its cosiness, in see-through intervals. The frame is transparent, with shading panels of alternated wood slats, thus recreating a feeling of great privacy, whilst maintaining a visual connection with the outside.