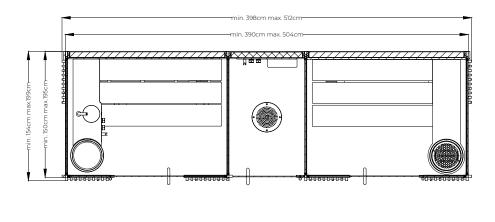

## Layout

Layout A

### SHADE STEAM ROOM

Layout B plan side view front view 158 w x 154 d x 237 h cm 203 w x 154 d x 237 h cm 203 w x 199 d x 237 h cm

# Layout C plan side view front view 158 w x 154 d x 237 h cm 203 w x 154 d x 237 h cm 203 w x 199 d x 237 h cm