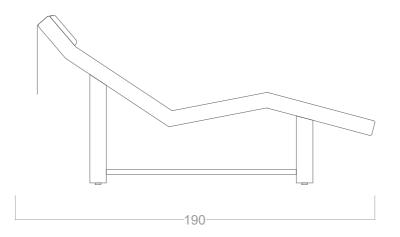

wellness concept

| RELAX COLLECTION - SYNUAdim.<br>190X63 cmprint scale/A4<br>1:20issue<br>02/2023 |  |
|---------------------------------------------------------------------------------|--|
|---------------------------------------------------------------------------------|--|