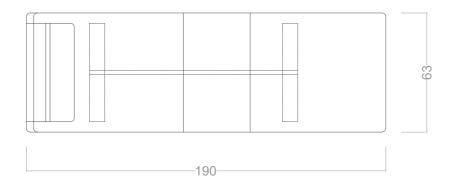

wellness concept

| RELAX COLLECTION - SYNUAdim.<br>190X63 cmprint scale/A4<br>1:20issue<br>02/2023 |  |
|---------------------------------------------------------------------------------|--|
|---------------------------------------------------------------------------------|--|