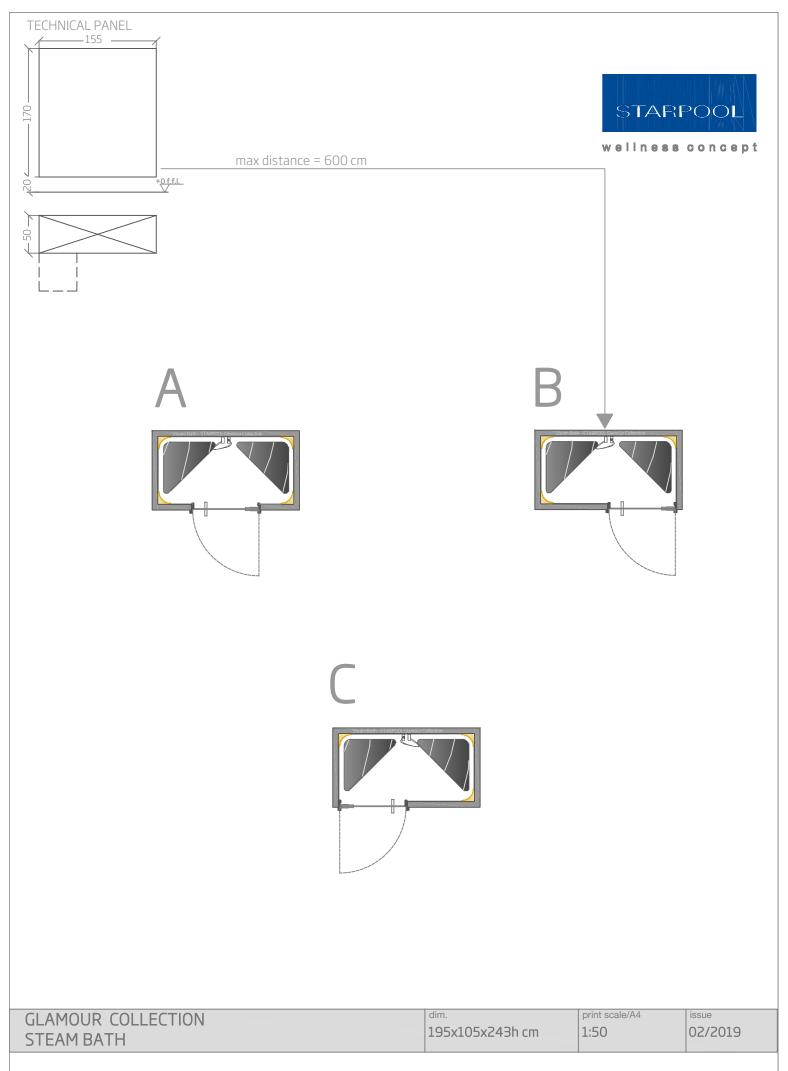

| GLAMOUR COLLECTION<br>STEAM BATH VISIONdim.<br>195x105x243h cmprint scale/A4<br>1:50issue<br>02/2019 | 19 |
|------------------------------------------------------------------------------------------------------|----|
|------------------------------------------------------------------------------------------------------|----|