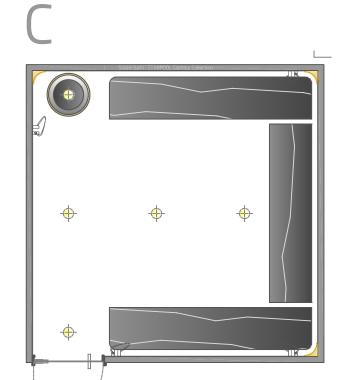

wellness concept

| aim.                                    | print        | nt scale/A3 is | ssue   |
|-----------------------------------------|--------------|----------------|--------|
| GLAMOUR COLLECTION : STEAM BATH 375x285 | x243h cm 1:5 |                | 2/2019 |