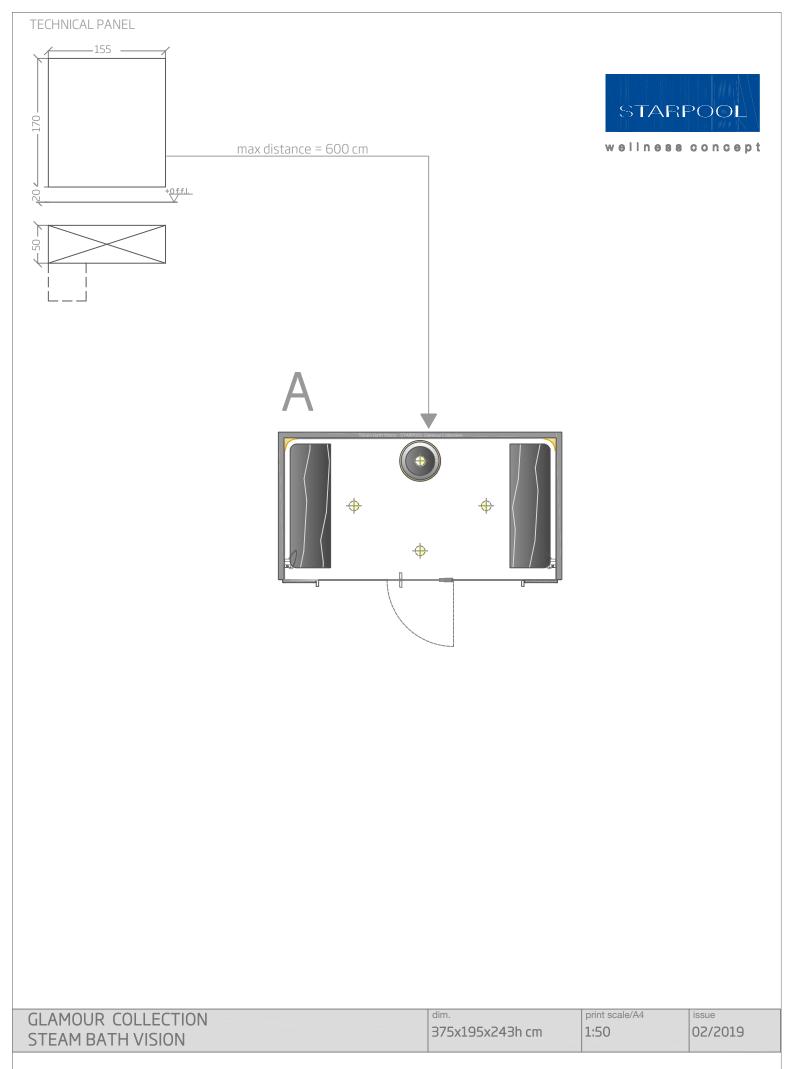

| GLAMOUR COLLECTION<br>STEAM BATH VISIONdim.<br>195x105x243h cmprint scale/A4<br>1:50issue<br>02/2019 | 19 |
|------------------------------------------------------------------------------------------------------|----|
|------------------------------------------------------------------------------------------------------|----|