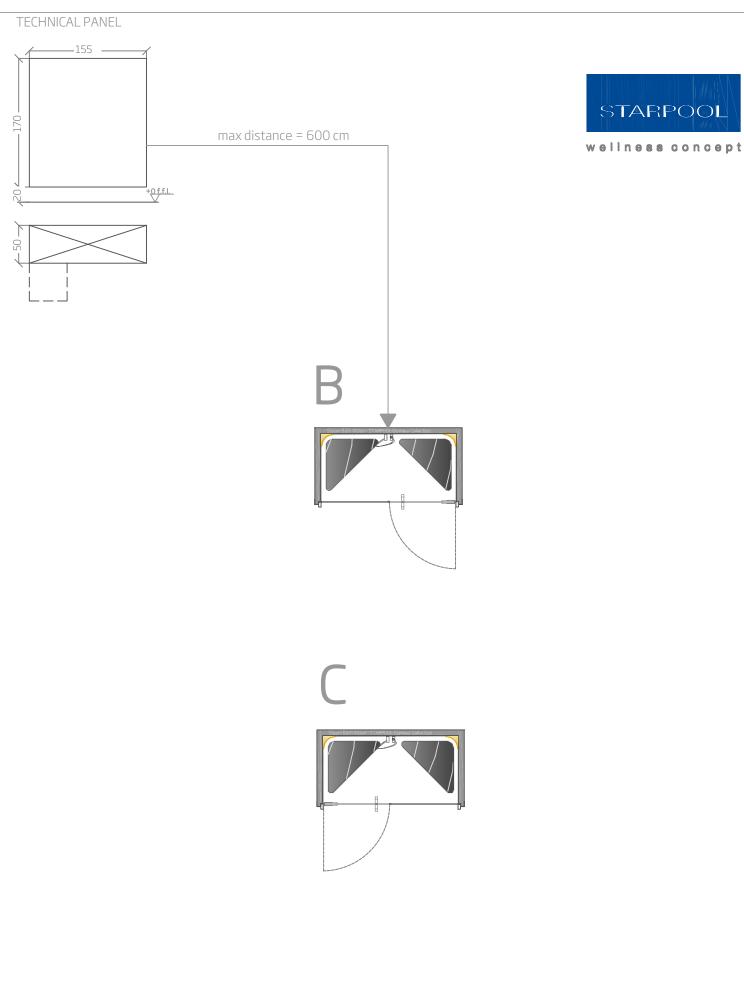

| GLAMOUR COLLECTION<br>STEAM BATH VISIONdim.<br>195x105x243h cmprint scale/A4<br>1:50issue<br>02/2019 | 19 |
|------------------------------------------------------------------------------------------------------|----|
|------------------------------------------------------------------------------------------------------|----|