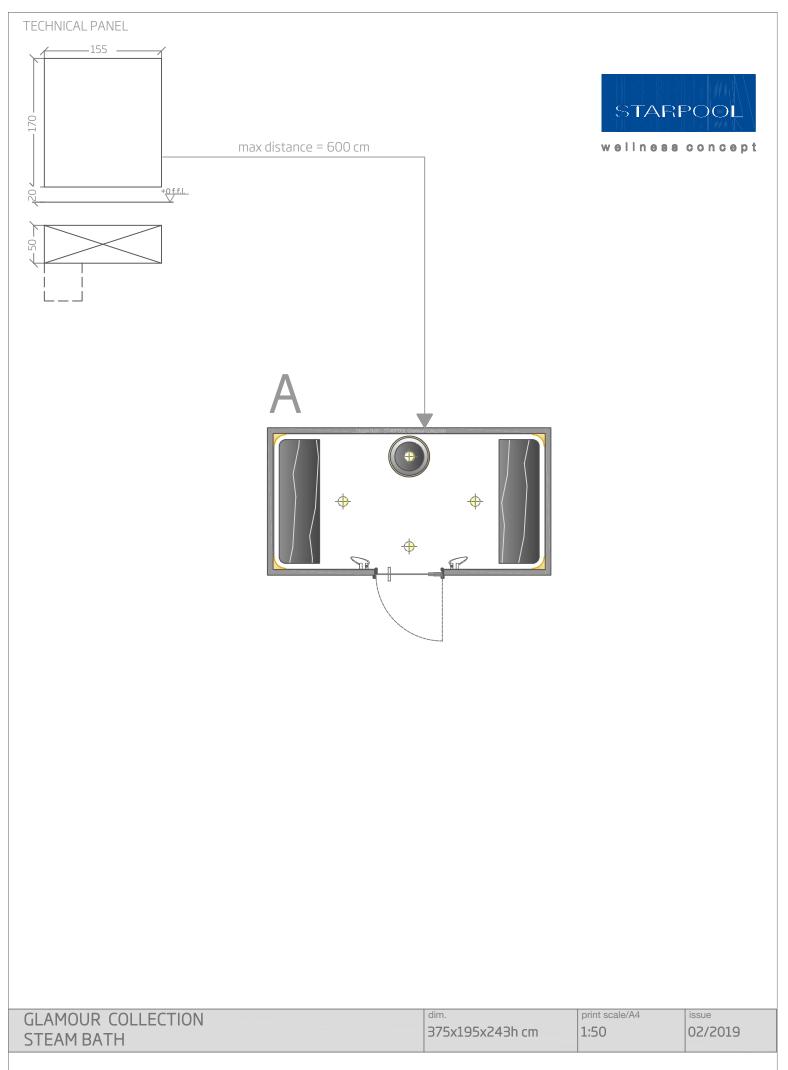

| GLAMOUR COLLECTION<br>STEAM BATH VISIONdim.<br>195x105x243h cmprint scale/A4<br>1:50issue<br>02/2019 | 19 |
|------------------------------------------------------------------------------------------------------|----|
|------------------------------------------------------------------------------------------------------|----|