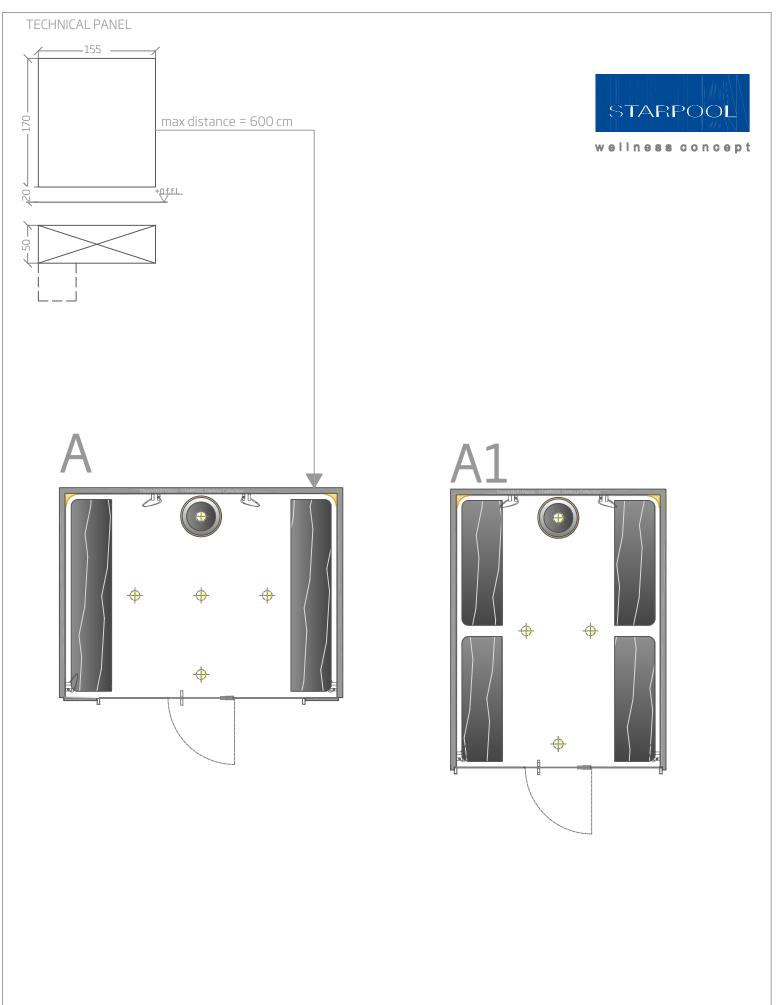

| GLAMOUR COLLECTION | dim.                | print scale/A4 | issue   |
|--------------------|---------------------|----------------|---------|
|                    | 275, 205, 2425, 500 | 1.50           | 02/2010 |
|                    | 375x285x243h cm     | 1:50           | 02/2019 |
| STEAM BATH VISION  |                     |                |         |
|                    |                     |                |         |