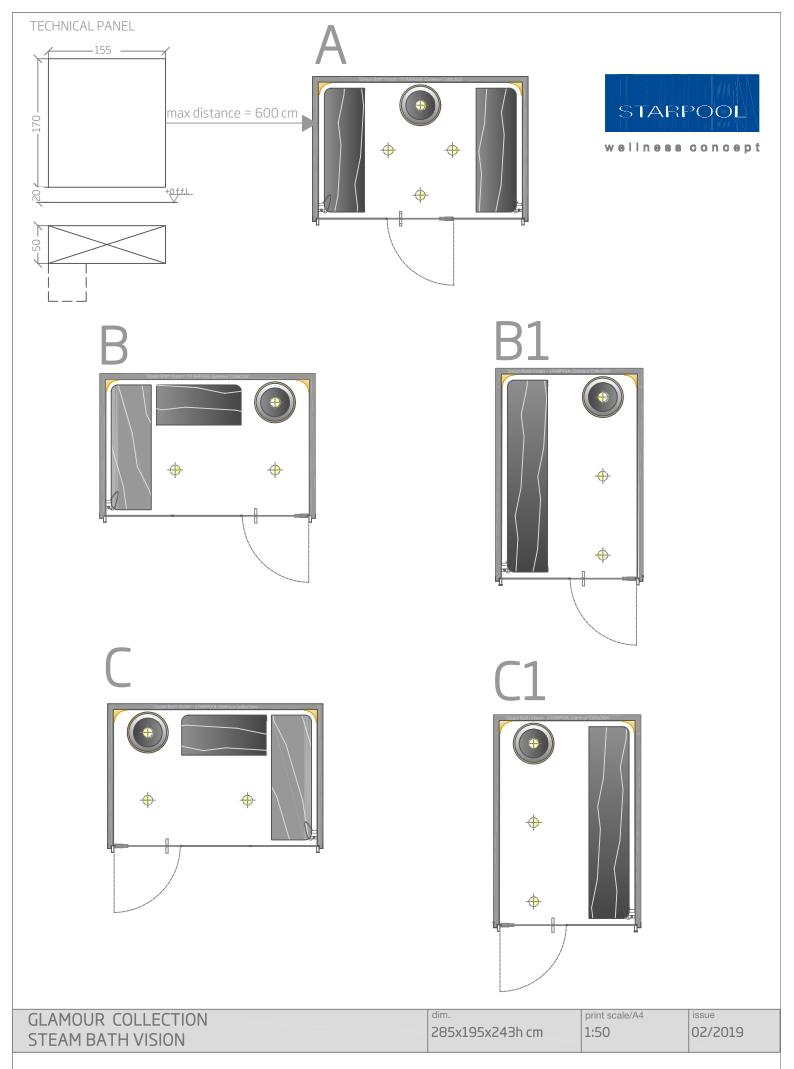

| GLAMOUR COLLECTION | dim.                | print scale/A4 | issue   |
|--------------------|---------------------|----------------|---------|
|                    | 275, 205, 2425, 500 | 1.50           | 02/2010 |
|                    | 375x285x243h cm     | 1:50           | 02/2019 |
| STEAM BATH VISION  |                     |                |         |
|                    |                     |                |         |