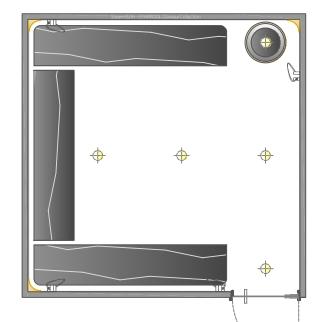

## В

wellness concept

| l dim.          | print scale/A3 | issue   |
|-----------------|----------------|---------|
| 375x375x243h cm | 1:50           | 02/2019 |
| i               |                |         |