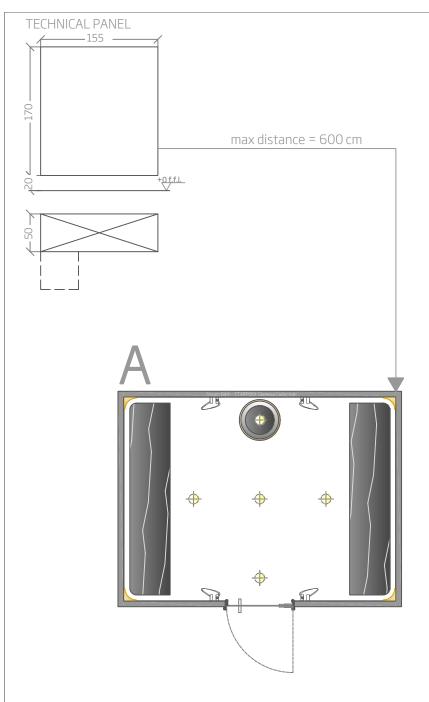

| GLAMOUR COLLECTION<br>STEAM BATH VISIONdim.<br>195x105x243h cmprint scale/A4<br>1:50issue<br>02/2019 | 19 |
|------------------------------------------------------------------------------------------------------|----|
|------------------------------------------------------------------------------------------------------|----|