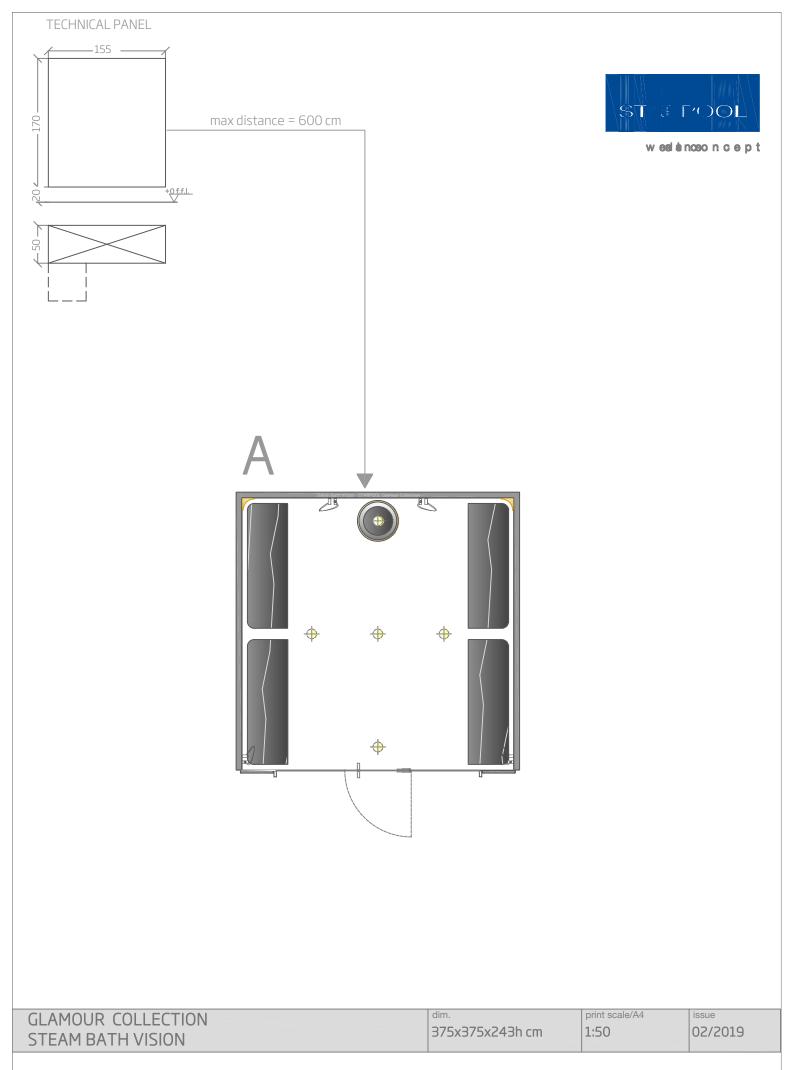

## В

wellness concept

| l dim.          | print scale/A3 | issue   |
|-----------------|----------------|---------|
| 375x375x243h cm | 1:50           | 02/2019 |
| i               |                |         |