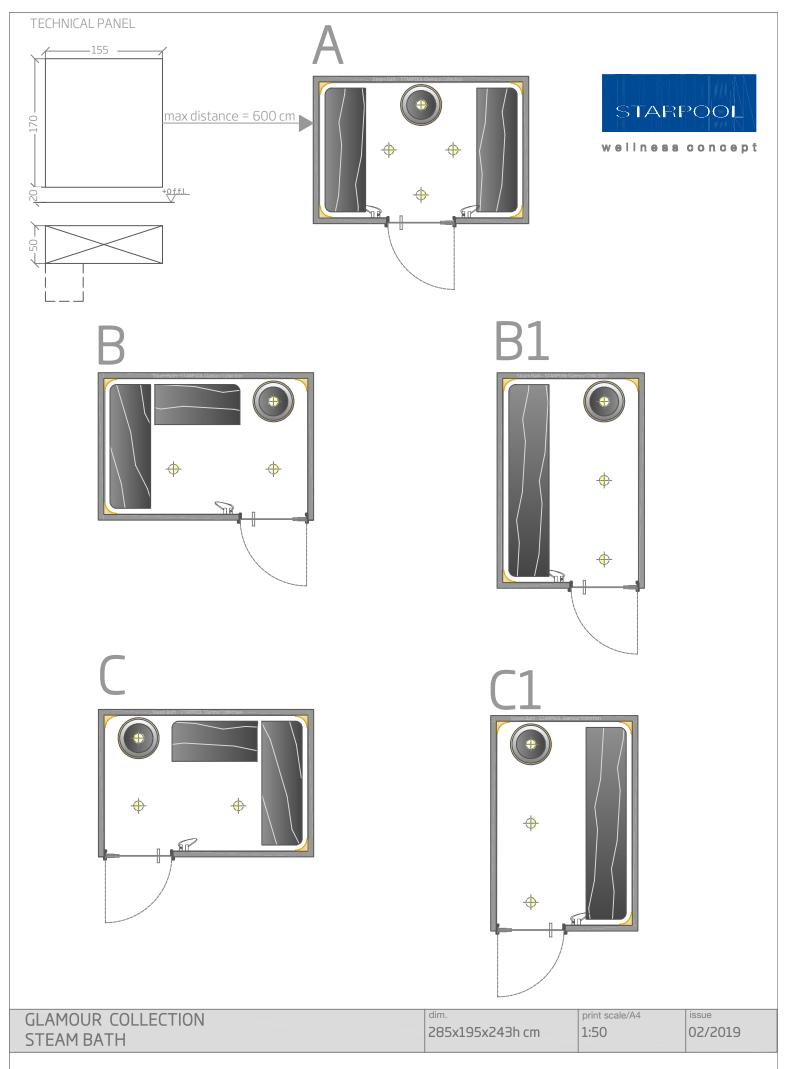

| GLAMOUR COLLECTION | dim.                | print scale/A4 | issue   |
|--------------------|---------------------|----------------|---------|
|                    | 275, 205, 2425, 500 | 1.50           | 02/2010 |
|                    | 375x285x243h cm     | 1:50           | 02/2019 |
| STEAM BATH VISION  |                     |                |         |
|                    |                     |                |         |