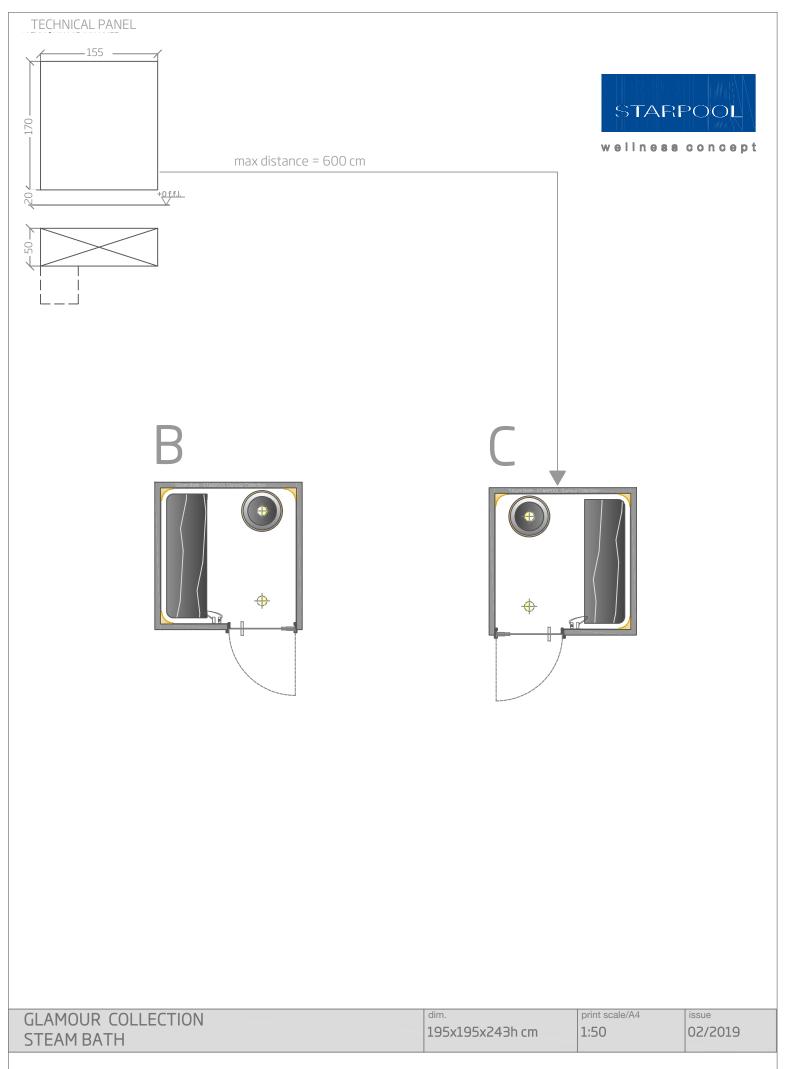

| GLAMOUR COLLECTION<br>STEAM BATH VISIONdim.<br>195x105x243h cmprint scale/A4<br>1:50issue<br>02/2019 | 19 |
|------------------------------------------------------------------------------------------------------|----|
|------------------------------------------------------------------------------------------------------|----|