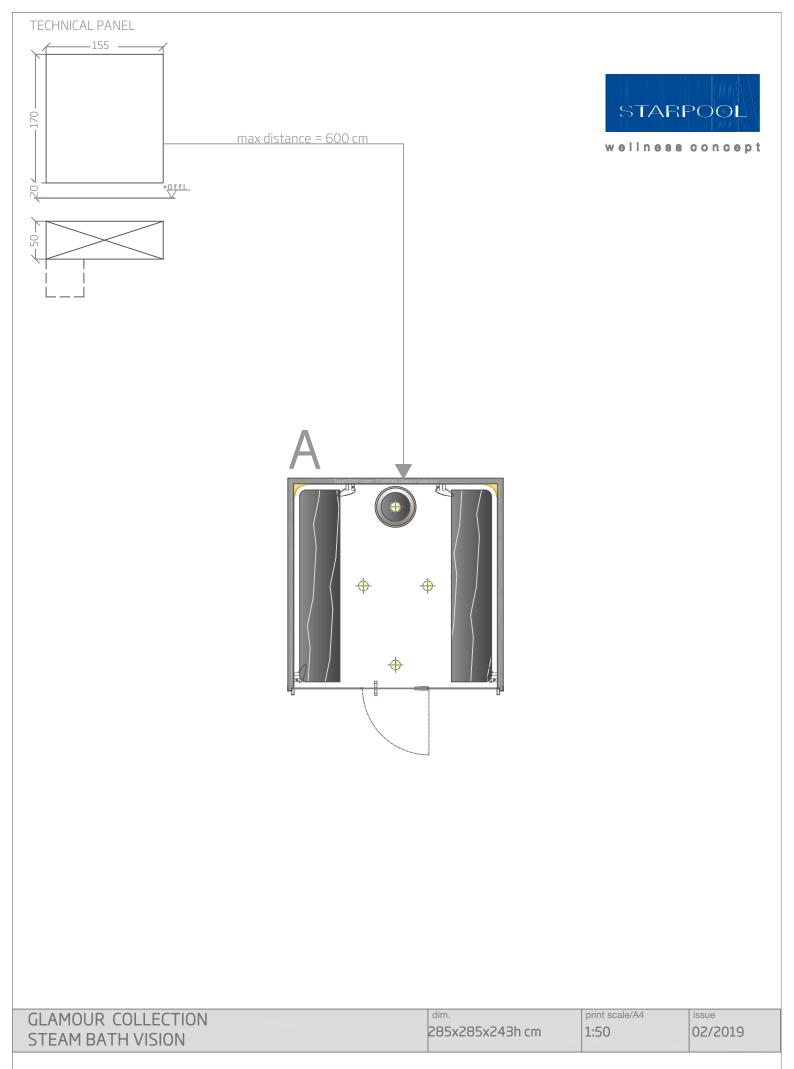

| GLAMOUR COLLECTION | dim.                | print scale/A4 | issue   |
|--------------------|---------------------|----------------|---------|
|                    | 275, 205, 2425, 500 | 1.50           | 02/2010 |
|                    | 375x285x243h cm     | 1:50           | 02/2019 |
| STEAM BATH VISION  |                     |                |         |
|                    |                     |                |         |