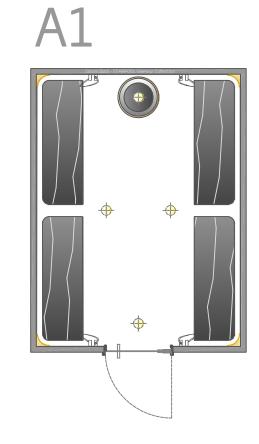

## В

wellness concept

| l dim.          | print scale/A3 | issue   |
|-----------------|----------------|---------|
| 375x375x243h cm | 1:50           | 02/2019 |
| i               |                |         |