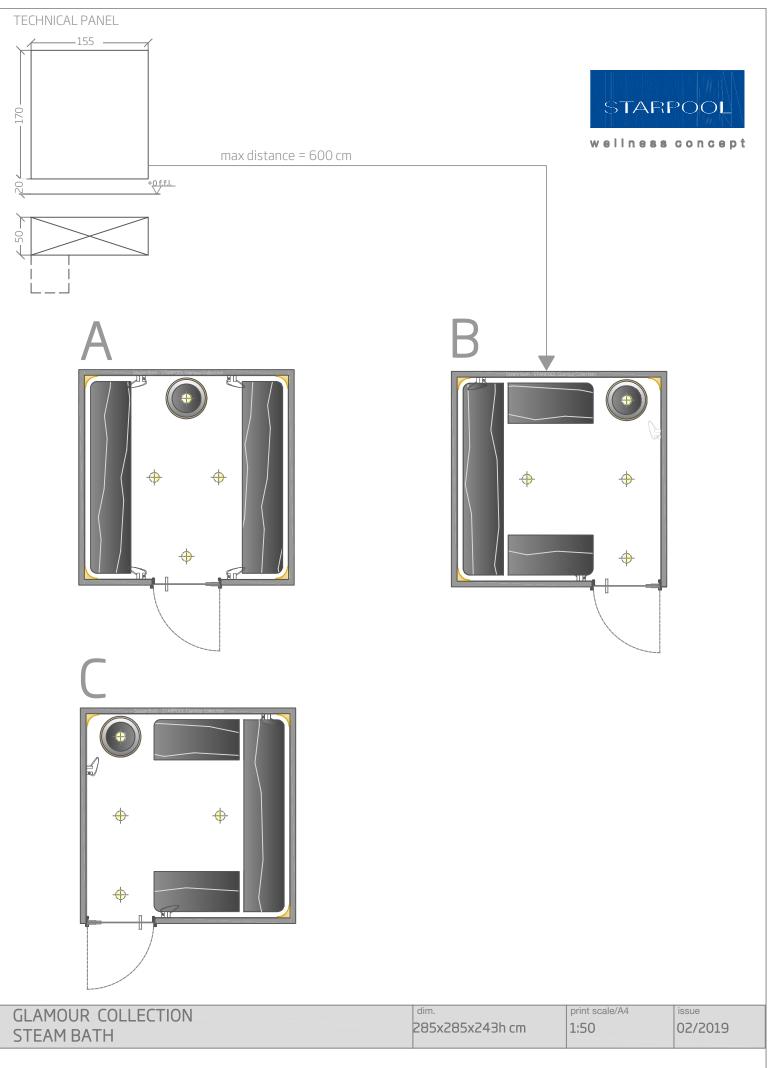

| GLAMOUR COLLECTION | dim.                | print scale/A4 | issue   |
|--------------------|---------------------|----------------|---------|
|                    | 275, 205, 2425, 500 | 1.50           | 02/2010 |
|                    | 375x285x243h cm     | 1:50           | 02/2019 |
| STEAM BATH VISION  |                     |                |         |
|                    |                     |                |         |