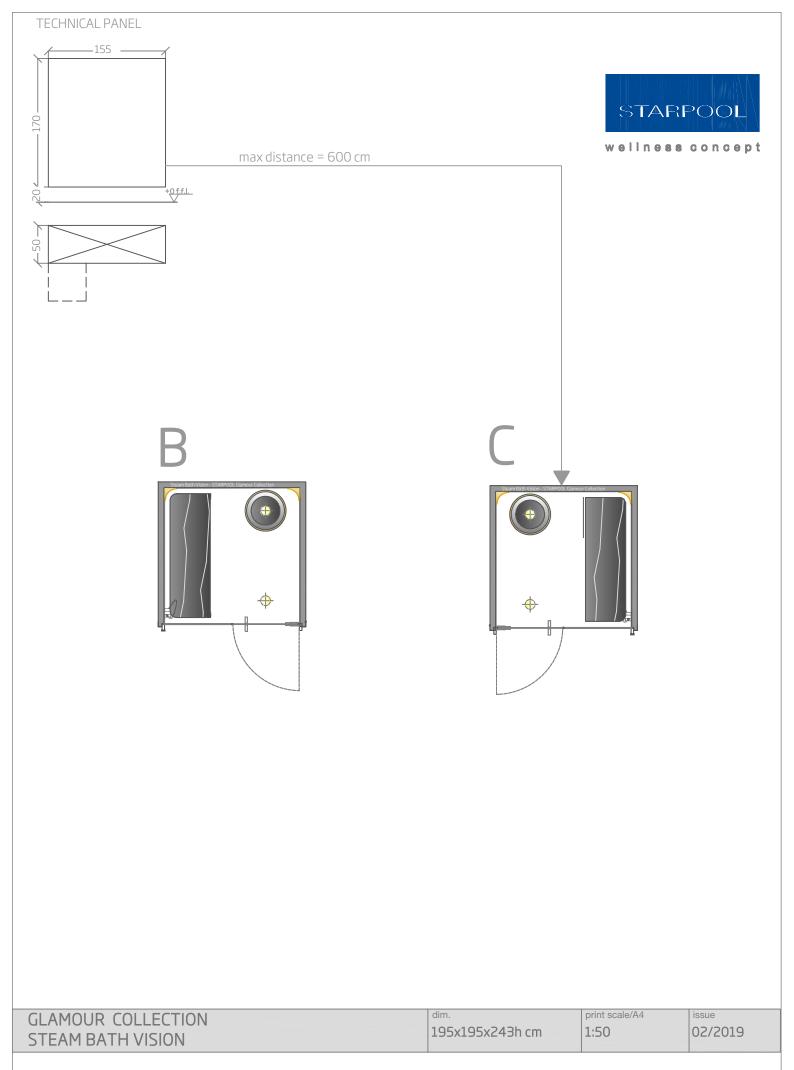

| GLAMOUR COLLECTION<br>STEAM BATH VISIONdim.<br>195x105x243h cmprint scale/A4<br>1:50issue<br>02/2019 | 19 |
|------------------------------------------------------------------------------------------------------|----|
|------------------------------------------------------------------------------------------------------|----|