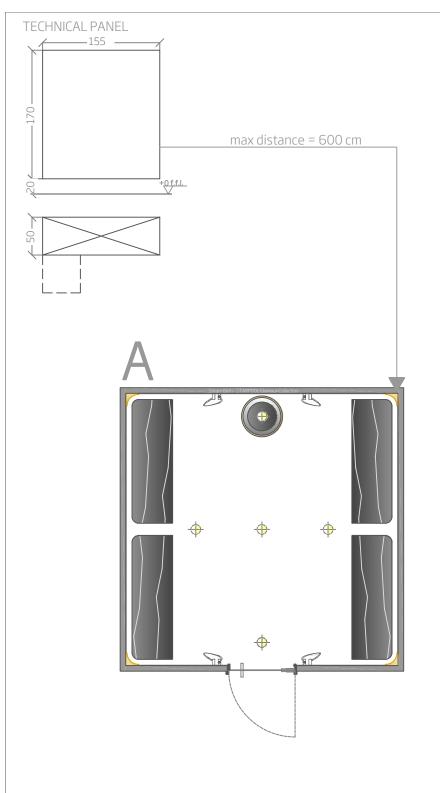

| GLAMOUR COLLECTION<br>STEAM BATH VISIONdim.<br>195x105x243h cmprint scale/A4<br>1:50issue<br>02/2019 | 19 |
|------------------------------------------------------------------------------------------------------|----|
|------------------------------------------------------------------------------------------------------|----|