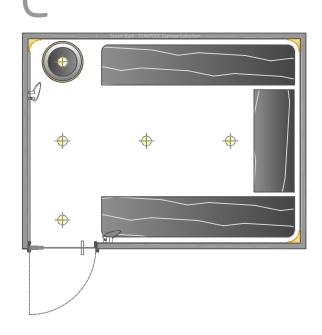

| GLAMOUR COLLECTION | dim.                | print scale/A4 | issue   |
|--------------------|---------------------|----------------|---------|
|                    | 275, 205, 2425, 500 | 1.50           | 02/2010 |
|                    | 375x285x243h cm     | 1:50           | 02/2019 |
| STEAM BATH VISION  |                     |                |         |
|                    |                     |                |         |