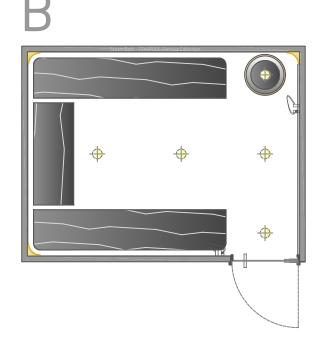

wellness concept

| aim.                                    | print        | nt scale/A3 is | ssue   |
|-----------------------------------------|--------------|----------------|--------|
| GLAMOUR COLLECTION : STEAM BATH 375x285 | x243h cm 1:5 |                | 2/2019 |